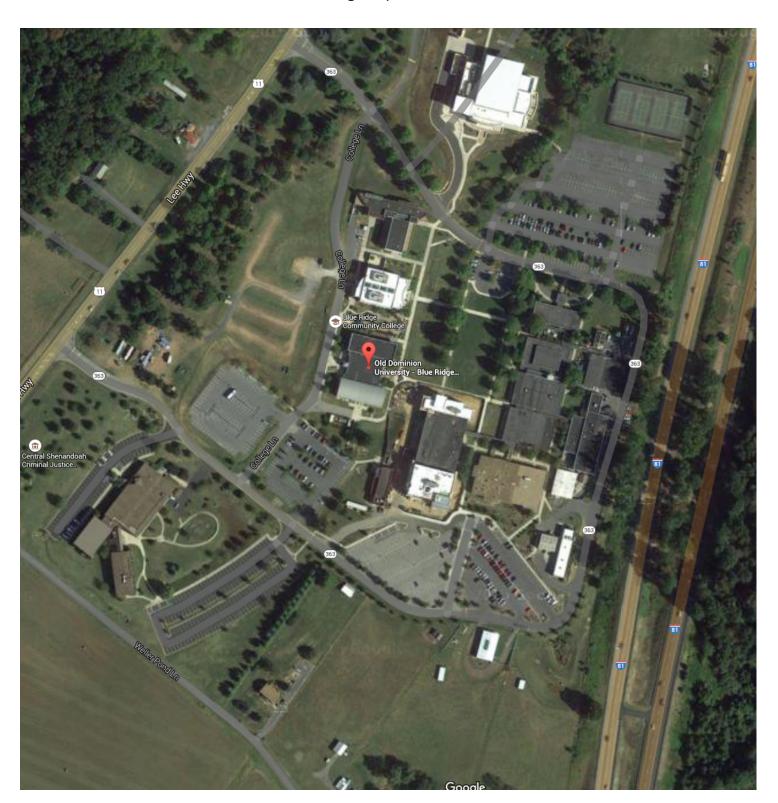

Number of sites in Parcel

Annual Energy Usage (Parcel) 5,445,100 kWh Utility Provider Dominion

Area for Potential PV Installation 5.8 acres

Google Maps Image

Table 1: Solar PV Potential for Property.

Solar Array needed to meet Annual Kwh Demand 4.02 MW (4,018 kW DC)

#### Site overview

The Blue Ridge CC parcel is located along Interstate 81. The property has slopes in excess of 10%, and structures and parking areas taking up most of the space. There are small, open areas that could be utilized.

### **Esri ArcGIS Screenshot**

Center for Wind Energy at James Madison University PVS

Blue Ridge Community College 1 College Lane Weyers Cave, VA 24486 Augusta County

**Google Maps Screenshot** 

Blue Ridge Community College 1 College Lane Weyers Cave, VA 24486 Augusta County

### Google Maps Screenshot