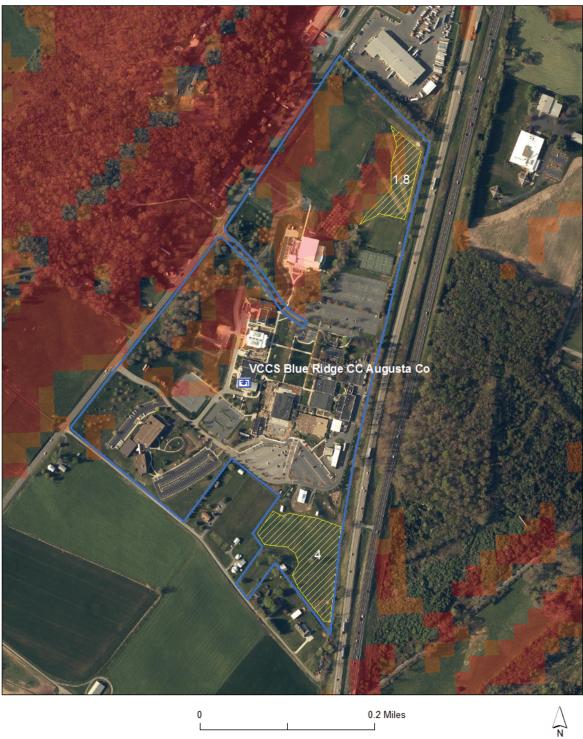

Number of sites in Parcel

Annual Energy Usage (Parcel) 5,445,100 kWh Utility Provider Dominion

Area for Potential PV Installation 5.8 acres

Google Maps Image

Table 1: Solar PV Potential for Property.

Solar Array needed to meet Annual Kwh Demand 4.02 MW (4,018 kW DC)

#### Site overview

The Blue Ridge CC parcel is located along Interstate 81. The property has slopes in excess of 10%, and structures and parking areas taking up most of the space. There are small, open areas that could be utilized.

### **Esri ArcGIS Screenshot**

Center for Wind Energy at James Madison University PVS

Blue Ridge Community College 1 College Lane Weyers Cave, VA 24486 Augusta County

**Google Maps Screenshot** 

Blue Ridge Community College 1 College Lane Weyers Cave, VA 24486 Augusta County