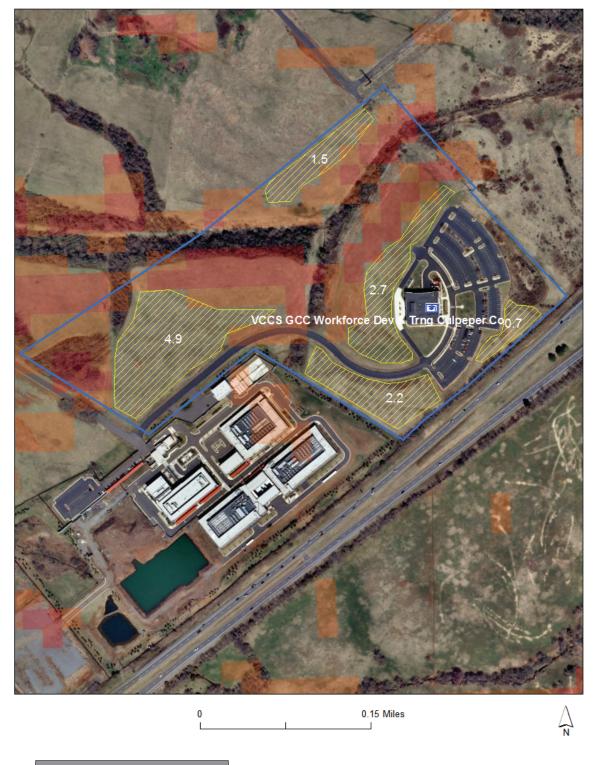

**Property Size Acres** 46.23 acres **GPS** Coordinates 38.457486, -77.974281 Number of sites in Parcel 1 Annual Energy Usage (Parcel) ? kWh **Utility Provider** 

Rappahannock

Area for Potential PV Installation 11.8 acres

#### Site overview

The Germanna CC Workforce Development and Training Center in Culpeper has some forest on the site, and several flat areas near the facility.

Facilities within the Parcel

Germanna Community College Workforce Development and Training Center.

**Nearby State Entities** 

None

Germanna Community College Workforce Development & Training 18121 Technology Dr Culpeper, VA 22701 Culpeper County Esri ArcGIS Screenshot

Center for Wind Energy at James Madison University PVS