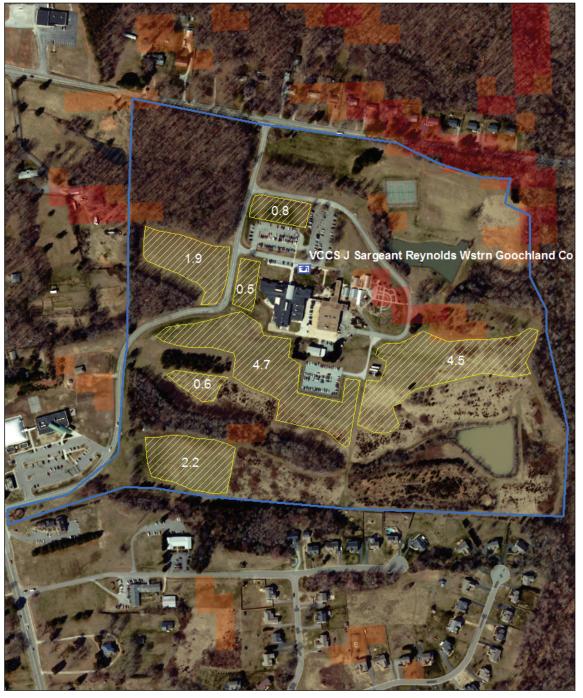

#### Site overview

The J Sargeant Reynolds parcel is partially forested with open areas and two ponds on the site.

### **Esri ArcGIS Screenshot**

J. Sargeant Reynolds CC Western Goochland 1851 Dickenson Rd Goochland, VA 23063 Goochland County

Google Maps Image