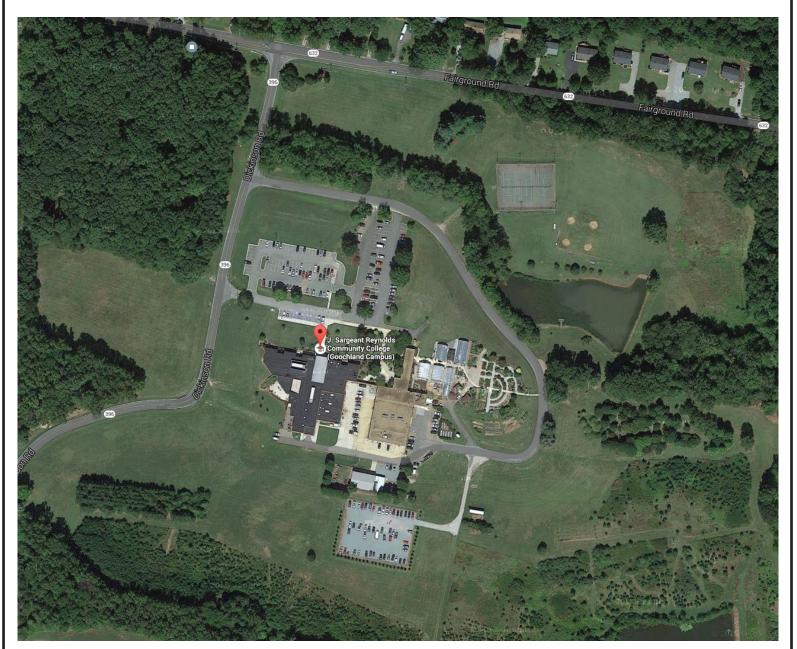

GPS Coordinates 37.695338, -77.881677

Number of sites in Parcel

Annual Energy Usage (Parcel) 99 Utility Provider D

996,646 kWh Dominion

Area for Potential PV Installation 15.1 acres

Google Maps Image

Table 1: Solar PV Potential for Property.

#### Site overview

The J Sargeant Reynolds parcel is partially forested with open areas and two ponds on the site.

## J. Sargeant Reynolds CC Western Goochland 1851 Dickenson Rd Goochland, VA 23063 Goochland County

### **Esri ArcGIS Screenshot**

J. Sargeant Reynolds CC Western Goochland 1851 Dickenson Rd Goochland, VA 23063 Goochland County

Google Maps Image