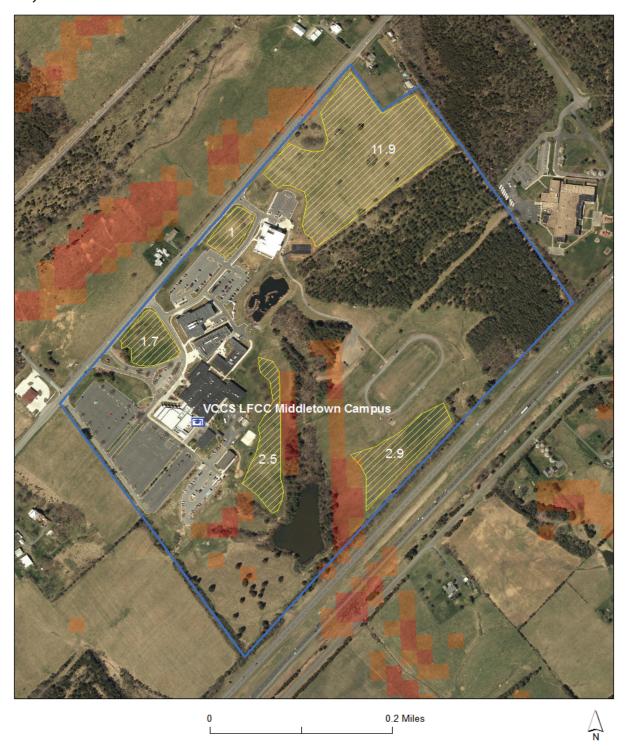

GPS Coordinates 39.035440, -78.267357

Number of sites in Parcel 1
Annual Energy Usage (Parcel) ? kWh

Utility Provider Rappahannock

Area for Potential PV Installation 19.9 acres

Google Earth 3D Image

Table 1: Solar PV Potential for Property.

#### Site overview

The LFCC Middletown Campus is partly forested, has some open area, and has two ponds on the site.