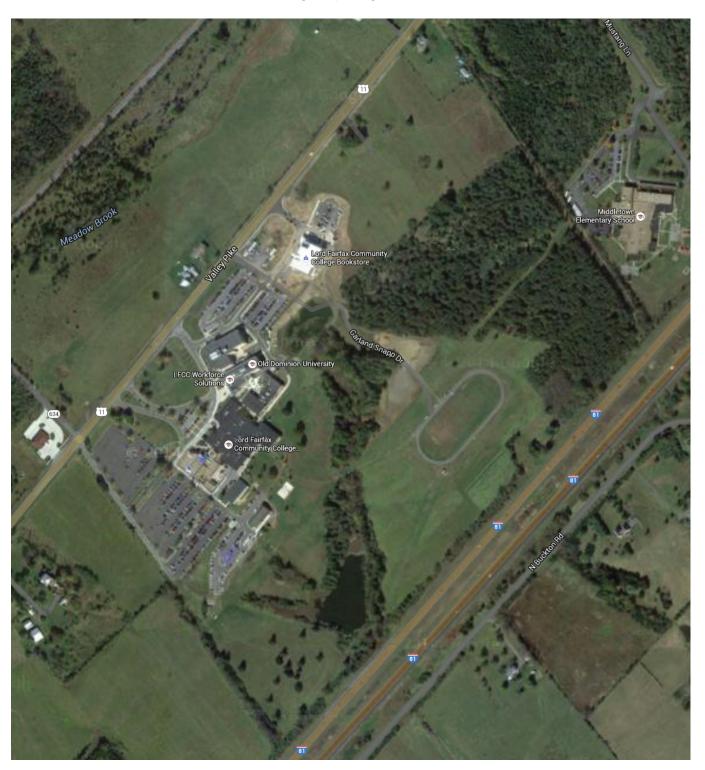

#### **Facilities within the Parcel**

Lord Fairfax Community College, Middletown Campus.

**Nearby State Entities** 

None

Lord Fairfax CC Middletown Campus 173 Skirmisher Lane Middletown, VA 22645 Frederick County

Lord Fairfax CC Middletown Campus 173 Skirmisher Lane Middletown, VA 22645 Frederick County

Google Maps Image

Lord Fairfax CC Middletown Campus 173 Skirmisher Lane Middletown, VA 22645 Frederick County