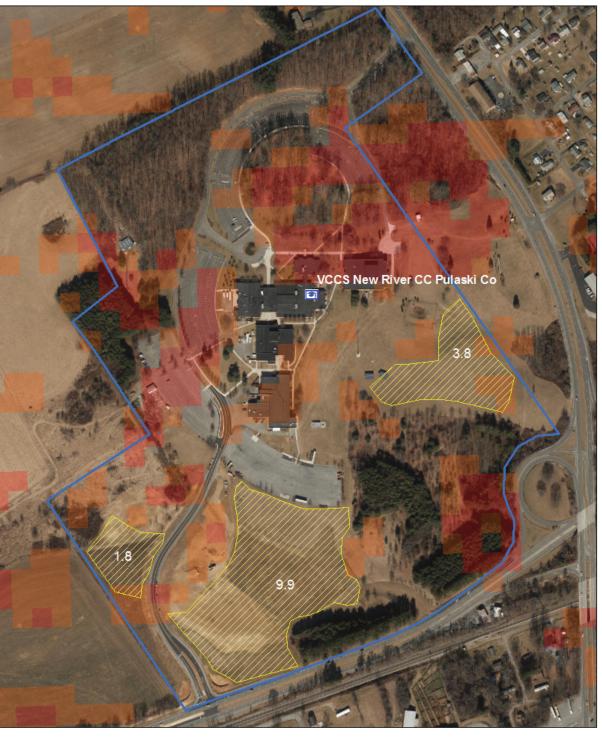

#### **Esri ArcGIS Screenshot**

New River Community College 5251 College Dr Dublin, VA 24084 Pulaski County

#### Site overview

The New River CC consists of two separate parcels. One parcel is clear of structures and appears to be an agricultural field. The second parcel contains the facility. The terain is rolling and there are some excessive slopes and some forest. There are areas of open field where PV could be placed