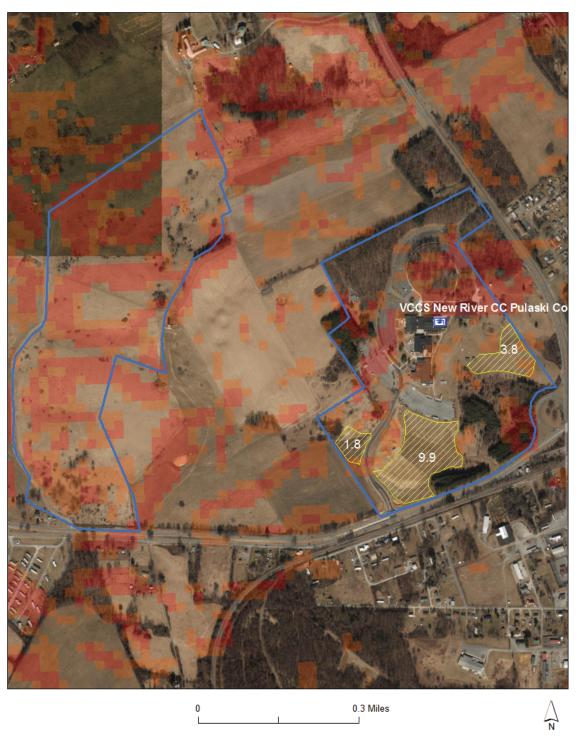

#### **Esri ArcGIS Screenshot**

New River Community College 5251 College Dr Dublin, VA 24084 Pulaski County

#### Site overview

The New River CC consists of two separate parcels. One parcel is clear of structures and appears to be an agricultural field. The second parcel contains the facility. The terain is rolling and there are some excessive slopes and some forest. There are areas of open field where PV could be placed