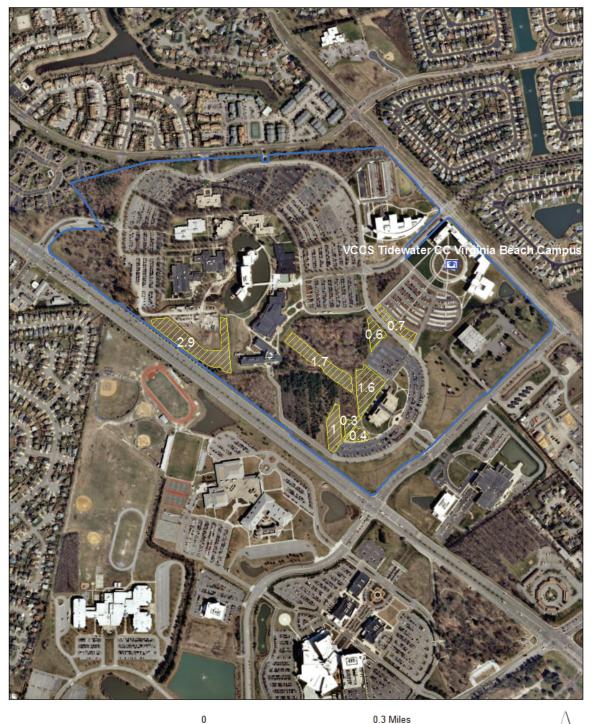

GPS Coordinates 36.785090, -76.094041

Number of sites in Parcel

Annual Energy Usage (Parcel) 14,268,212 kWh Utility Provider Dominion

Area for Potential PV Installation 9.1 acres

Google Maps Image

Table 1: Solar PV Potential for Property.

## Site overview

The Tidewater parcel in Virginia Beach is in an urban area and surrounded by what appears to be residential neighborhoods. The property is partially forested and has several open areas where PV could be placed. There are several large parking lots on the parcel.