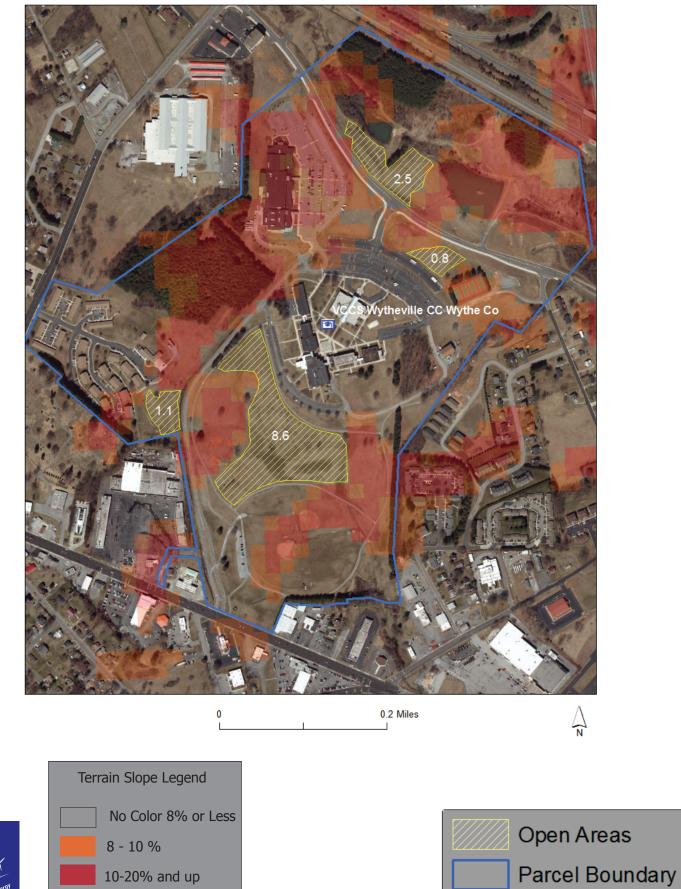

## Site overview

The Wytheville CC parcel has forested areas and two ponds on the property. There are several areas where slopes are in excess of 10%.

Open areas around the facility could be utilized for PV.

Facilities within the Parcel Wytheville Community College

**Nearby State Entities** 

None

Wytheville Community College 1000 E Main St. Wytheville, VA 24382 Wythe County

Esri ArcGIS Screenshot

Center for Wind Energy at James Madison University PVS