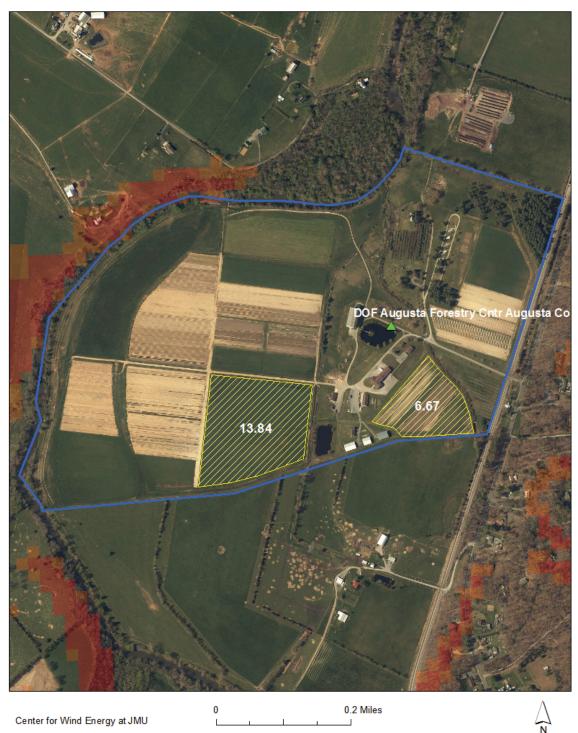

### **Esri ArcGIS Screenshot**

Augusta Forestry Center DOF PO Box 160 Augusta, VA 24431 Augusta County

#### Site overview

The Augusta Forestry Center parcel is flat and open. There are several areas that can be utilized for groundmount PV.

**Facilities within the Parcel DOF Augusta Forestry Center** 

**Nearby State Entities** 