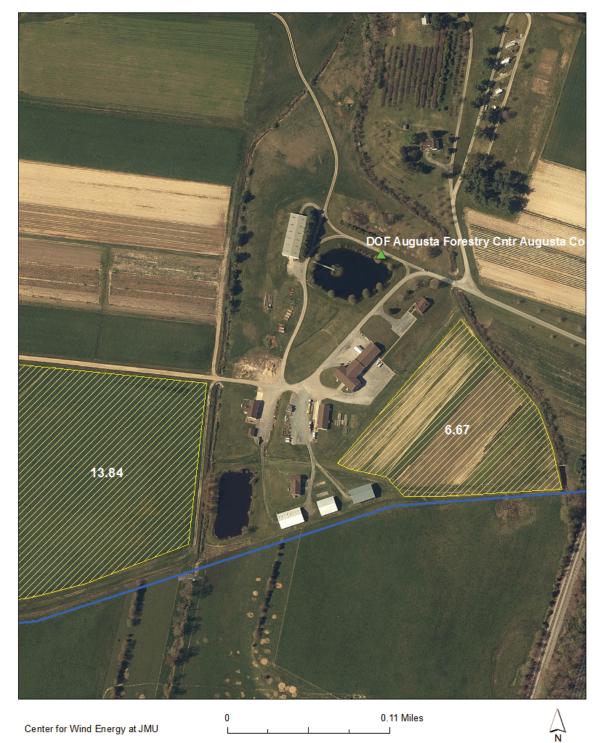

#### Site overview

The Augusta Forestry Center parcel is flat and open. There are several areas that can be utilized for groundmount PV.

**Facilities within the Parcel DOF Augusta Forestry Center** 

**Nearby State Entities** 

### **Esri ArcGIS Screenshot**

Augusta Forestry Center DOF PO Box 160 Augusta, VA 24431 Augusta County