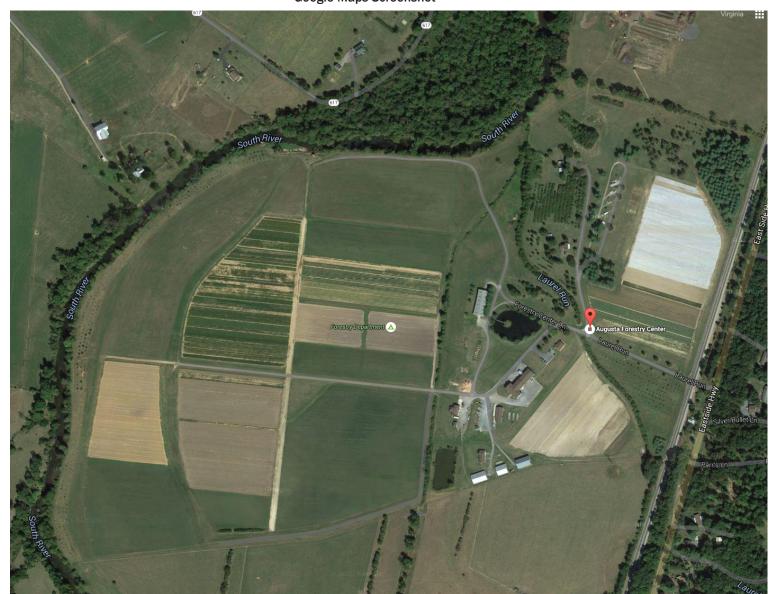

y needed to meet Annual Kwh Demand

Number of 250 watt panels needed

Annual Solar Insolation at Site

Acres needed for Array (8 acre per MW) ? MW (kW DC)

4.99 (kWh/m2/Day)

- Acres

### UTILITY DATA IS NOT AVAILABLE AT THIS TIME

#### Site overview

The Augusta Forestry Center parcel is flat and open. There are several areas that can be utilized for groundmount PV.

**Facilities within the Parcel DOF Augusta Forestry Center** 

**Nearby State Entities** 

None



Augusta Forestry Center DOF PO Box 160 Augusta, VA 24431 Augusta County



### **Esri ArcGIS Screenshot**









Augusta Forestry Center DOF PO Box 160 Augusta, VA 24431 Augusta County



## **Esri ArcGIS Screenshot**









Augusta Forestry Center DOF PO Box 160 Augusta, VA 24431 Augusta County



# Google Maps Screenshot