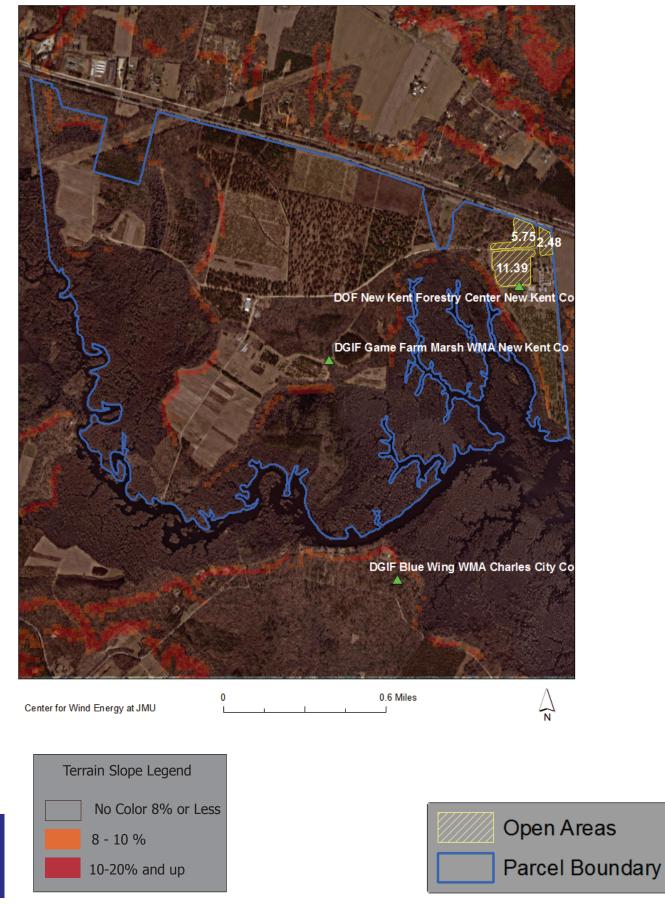

## Site overview

The New Kent Forestry Center parcel consists of forest, agricultural plots and wetlands. There are flat, open areas close to the buildings.

Facilities within the Parcel DOF New Kent Forestry Center DGIF Game Farm Marsh WMA **Nearby State Entities** 

DGIF Blue Wing WMA is just south of the parcel

Center for Wind Energy at James Madison University PVS

Esri ArcGIS Screenshot

Center for Wind Energy at James Madison University PVS

New Kent Forestry Center DOF Rt 2 Box 42-A Providence Forge, VA 23140 New Kent County