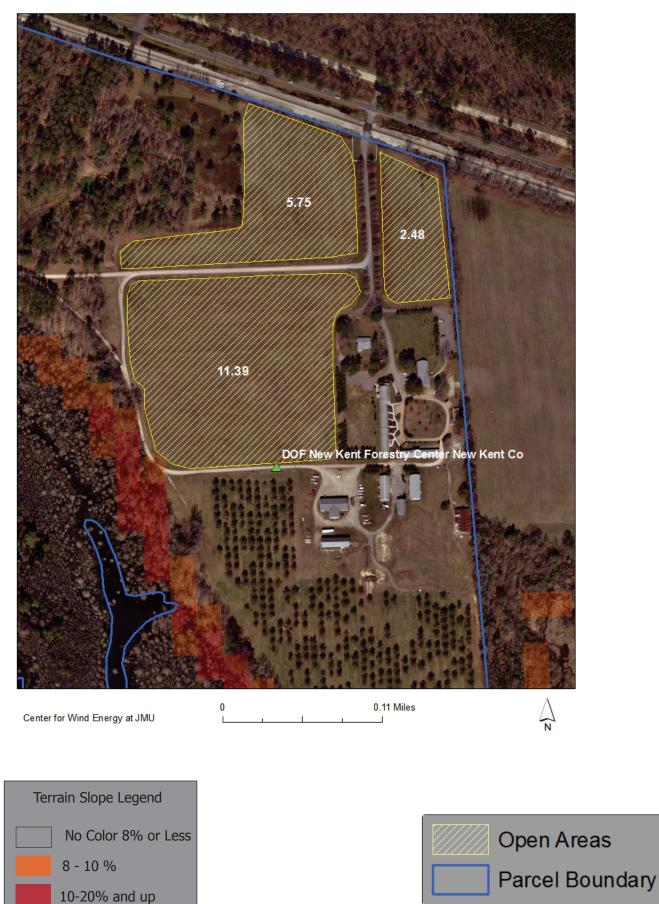

Table 1: Solar PV Potential for Property.

427.69 acres 37.427244, -76.994876 2 Dominion

Area for Potential PV Installation 19.62 acres

## **Google Maps Image**

Solar Array needed to meet Annual Kwh Demand Number of 250 watt panels needed Annual Solar Insolation at Site Acres needed for Array (8 acre per MW)

0.09 MW (89.78 kW DC) 359 4.99 (kWh/m2/Day) 0.72 Acres