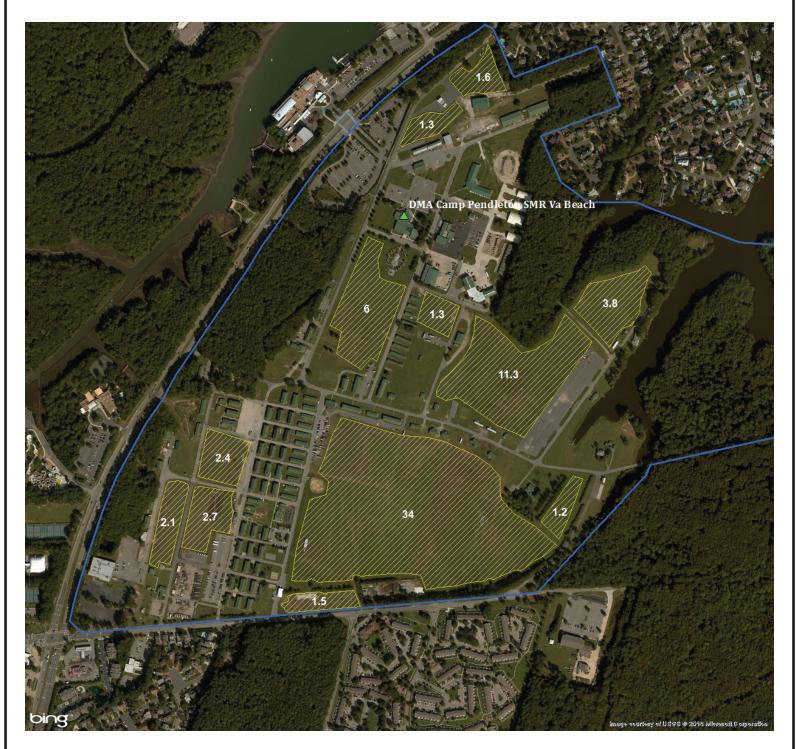

#### Facilities within the Parcel

Camp Pendleton State Military Reservation

Nearby State Entities None

Camp Pendleton SMR Parcel General Booth Blvd Virginia Beach, VA 23451 Virginia Beach City

Esri ArcGIS Screenshot

Center for Wind Energy at James Madison University PVS

Camp Pendleton SMR Parcel General Booth Blvd Virginia Beach, VA 23451 Virginia Beach City

Esri ArcGIS Screenshot

Camp Pendleton SMR Parcel General Booth Blvd Virginia Beach, VA 23451 Virginia Beach City