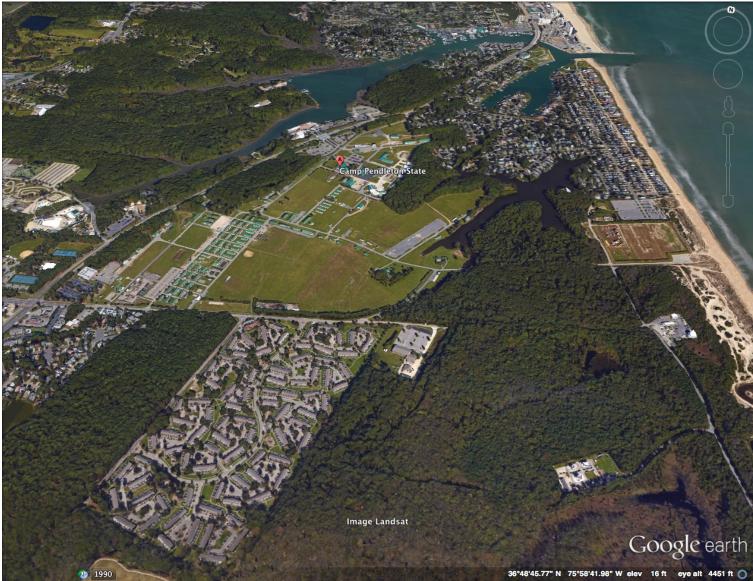

340.37 acres 36.819020, -75.981008 1 2,143,500 Dominion

P51 18

Area for Potential PV Installation 76.5 acres

Virginia Department of Mines Minerals and Energy

Google Earth 3D Image

#### Site overview

The Camp Pendleton Parcel has several large open areas for consideration. The area is very flat and there are some wetlands on the property.