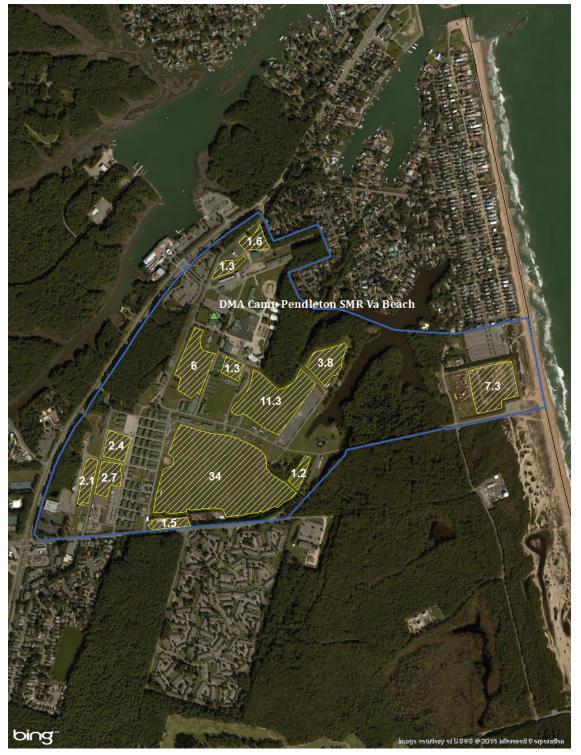

#### Facilities within the Parcel

Camp Pendleton State Military Reservation

Nearby State Entities None

Camp Pendleton SMR Parcel General Booth Blvd Virginia Beach, VA 23451 Virginia Beach City

Esri ArcGIS Screenshot

Center for Wind Energy at James Madison University PVS

Camp Pendleton SMR Parcel General Booth Blvd Virginia Beach, VA 23451 Virginia Beach City

Esri ArcGIS Screenshot

Camp Pendleton SMR Parcel General Booth Blvd Virginia Beach, VA 23451 Virginia Beach City