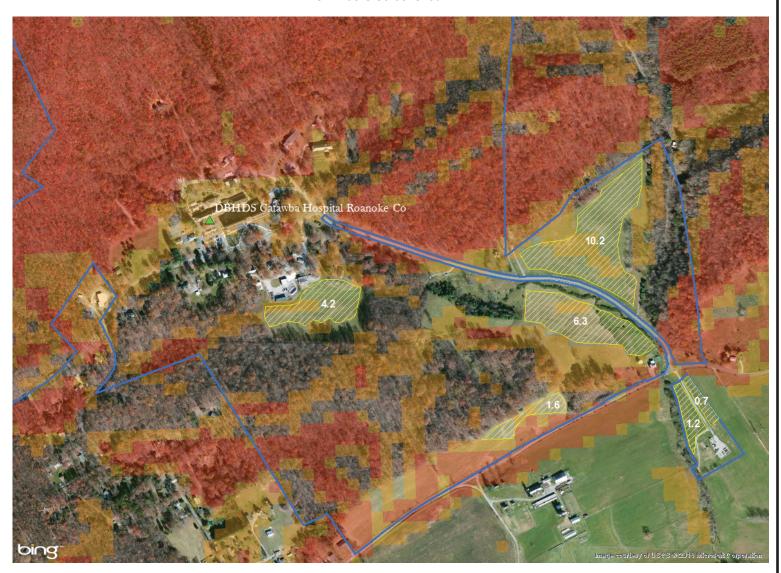

#### Site overview

The Catawba Hospital parcel is mostly forested with steep slopes. There are areas of open pasture that may be suitable for PV. There are also some south-facing slopes that could be utilized.

#### Esri ArcGIS Screenshot

Catawba Hospital 5525 Catawba Hospital Dr Catawba, VA 24070 Roanoke County

#### **Esri ArcGIS Screenshot**

Catawba Hospital 5525 Catawba Hospital Dr Catawba, VA 24070 Roanoke County