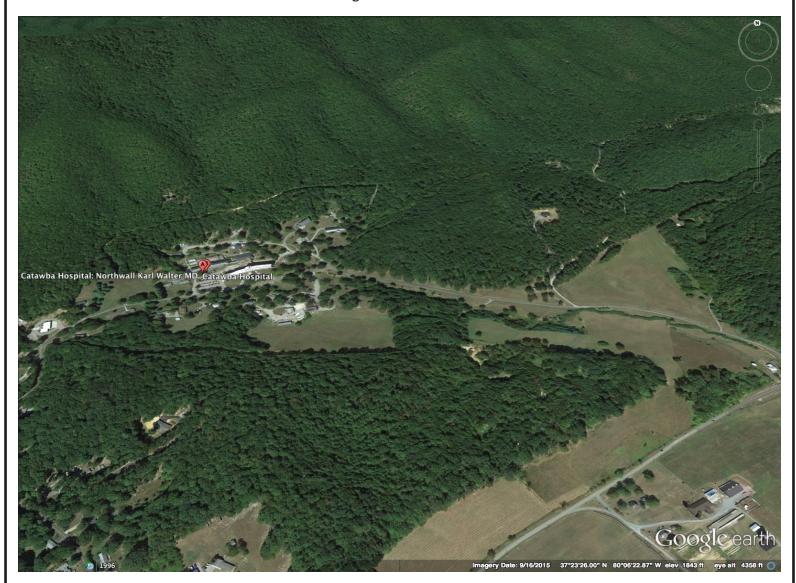

ber of 250 watt panels needed Annual Solar Insolation at Site Acres needed for Array (8 acre per MW)

2.1 MW (2134 kW DC) 8,536

4.82 (kWh/m2/Day)

17 acres

#### Site overview

The Catawba Hospital parcel is mostly forested with steep slopes. There are areas of open pasture that may be suitable for PV. There are also some south-facing slopes that could be utilized.

**Facilities within the Parcel** Catawba Hospital

**Nearby State Entities** None



Catawba Hospital 5525 Catawba Hospital Dr Catawba, VA 24070 Roanoke County



#### Esri ArcGIS Screenshot









Catawba Hospital 5525 Catawba Hospital Dr Catawba, VA 24070 Roanoke County



#### **Esri ArcGIS Screenshot**









Catawba Hospital 5525 Catawba Hospital Dr Catawba, VA 24070 Roanoke County



### **Google Earth Screenshot**