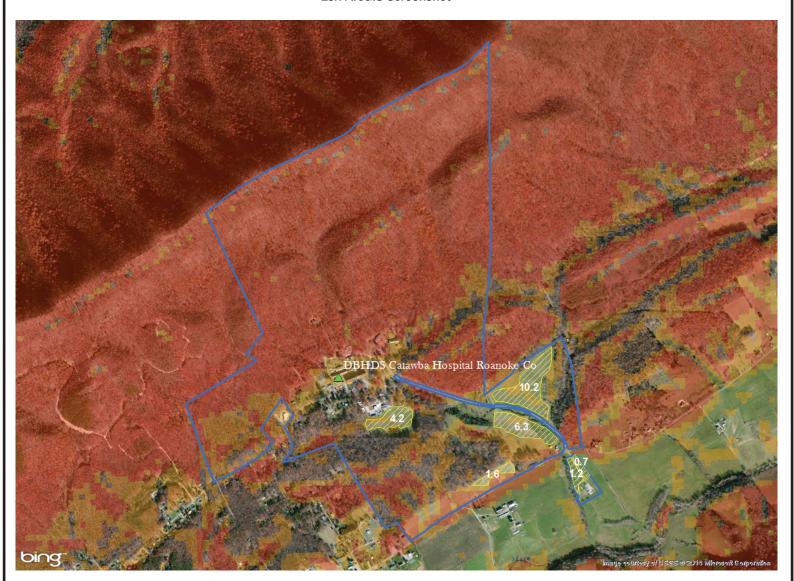

#### Site overview

The Catawba Hospital parcel is mostly forested with steep slopes. There are areas of open pasture that may be suitable for PV. There are also some south-facing slopes that could be utilized.

#### Esri ArcGIS Screenshot

Catawba Hospital 5525 Catawba Hospital Dr Catawba, VA 24070 Roanoke County

#### **Esri ArcGIS Screenshot**

Catawba Hospital 5525 Catawba Hospital Dr Catawba, VA 24070 Roanoke County