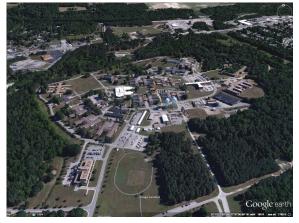

GPS Coordinates 37.209003, -77.451574

Number of sites in Parcel 1
Annual Energy Usage (Parcel) 197,195
Utility Provider Dominion

Area for Potential PV Installation 21 acres

Google Earth 3D Image

### **Google Earth Screenshot**