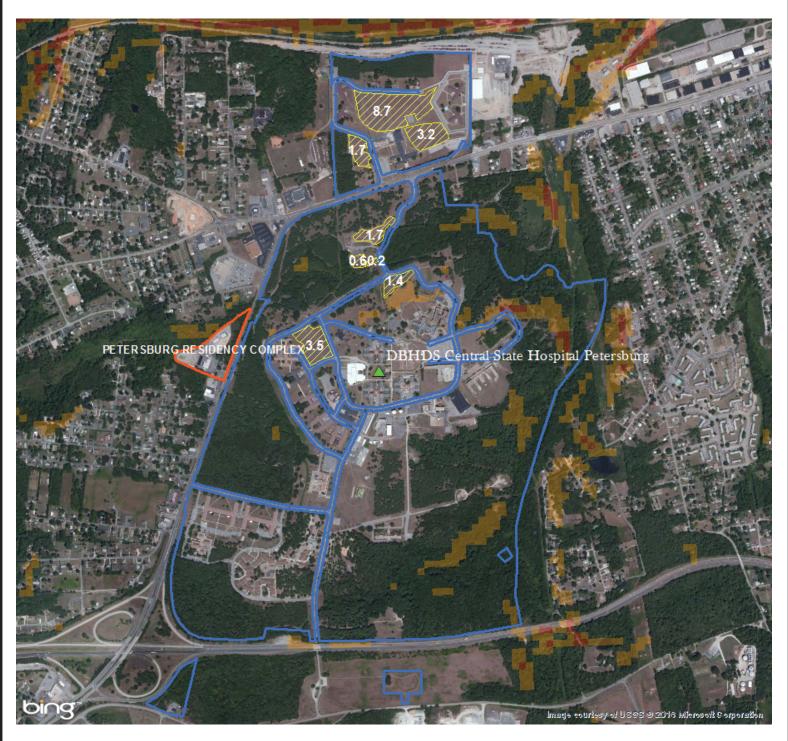

#### Site overview

The Central State Hospital Parcel is comprised of many smaller parcels in Petersburg. This parcel is mostly forested but has several open grassy areas suitable for PV.

The above service address in the Dominion COV list is 197,195 annual kWh which seems low. When adding the Southside VA Training Center data in the COV list (Accomack St) the total demand for this parcel is 13,512,687 kWh. Annual data for this parcel will have to be confirmed. Calculations were done using the service address value only.

#### **Nearby State Entities**

VDOT Petersburg Residency Complex is located on the other side of the interstate from this facility. The annual demand for this site is 136,392 kWh according to the Doninion data.

#### **Esri ArcGIS Screenshot**

Central State Hospital 26317 West Washington St Petersburg, VA 23803 Dinwiddie County