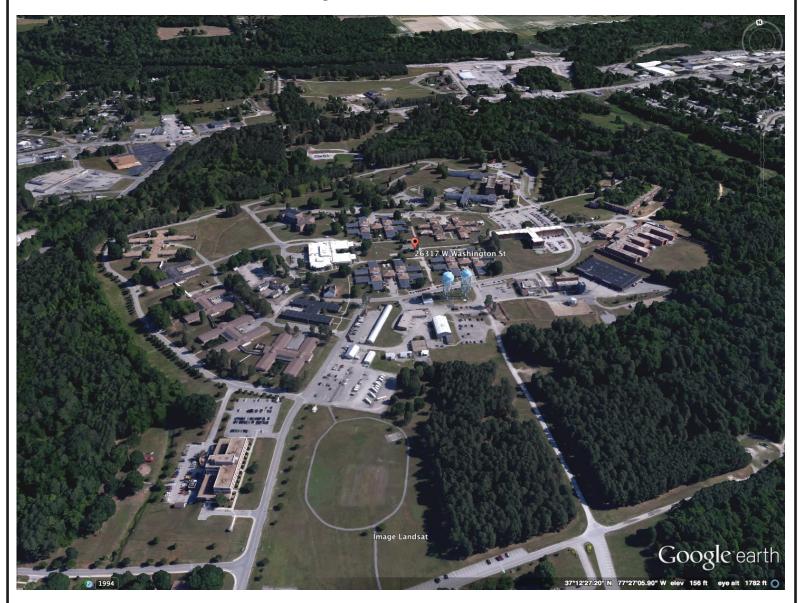

## **Property Information Sheet**

Property or Site Name
Address
City State Zip
County

Central State Hospital
26317 West Washington St
Petersburg, VA 23803
Dinwiddie County

Property Size Acres 585.08 acres

GPS Coordinates 37.209003, -77.451574

Number of sites in Parcel 1
Annual Energy Usage (Parcel) 197,195
Utility Provider Dominion

Area for Potential PV Installation 21 acres

Google Earth 3D Image

#### Site overview

The Central State Hospital Parcel is comprised of many smaller parcels in Petersburg. This parcel is mostly forested but has several open grassy areas suitable for PV.

The above service address in the Dominion COV list is 197,195 annual kWh which seems low. When adding the Southside VA Training Center data in the COV list (Accomack St) the total demand for this parcel is 13,512,687 kWh. Annual data for this parcel will have to be confirmed. Calculations were done using the service address value only.