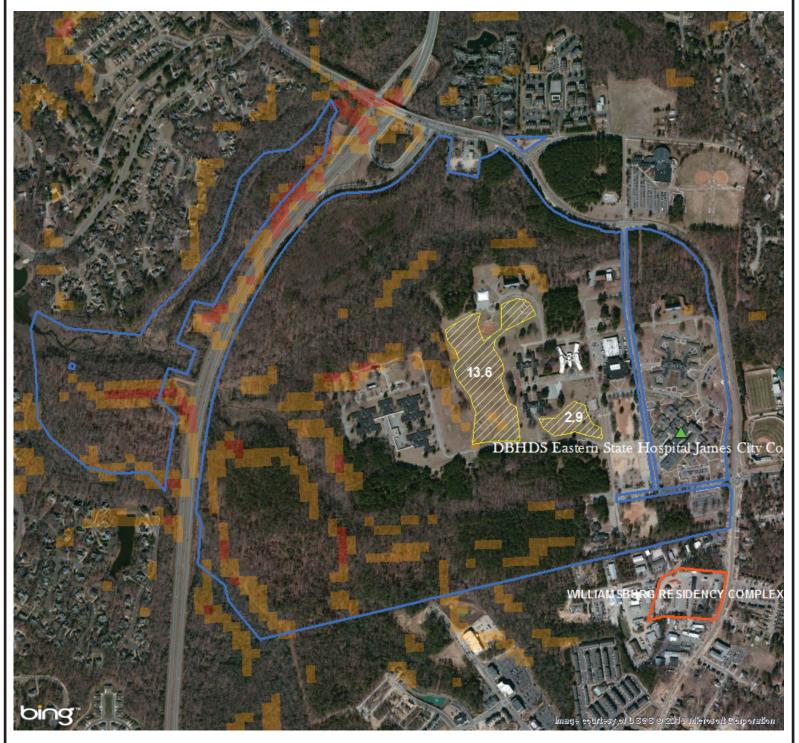

#### Site overview

The Eastern State Hospital Parcel is mostly forested and is split by HWY 199. The site has several small open areas where PV could be placed.

### **Nearby State Entities**

VDOT Williamsburg Residency Complex is near the south side of the parcel boundary. The annual demand for this site is 246,000 kWh according to Dominion data.

Eastern State Hospital 4601 Ironbound Rd Williamsburg, VA 23188 James City County

#### Esri ArcGIS Screenshot

Orange areas on rooftops represent available areas where PV panels may be placed. Available area may increase or decrease depending on shade analysis, and structural inspection.