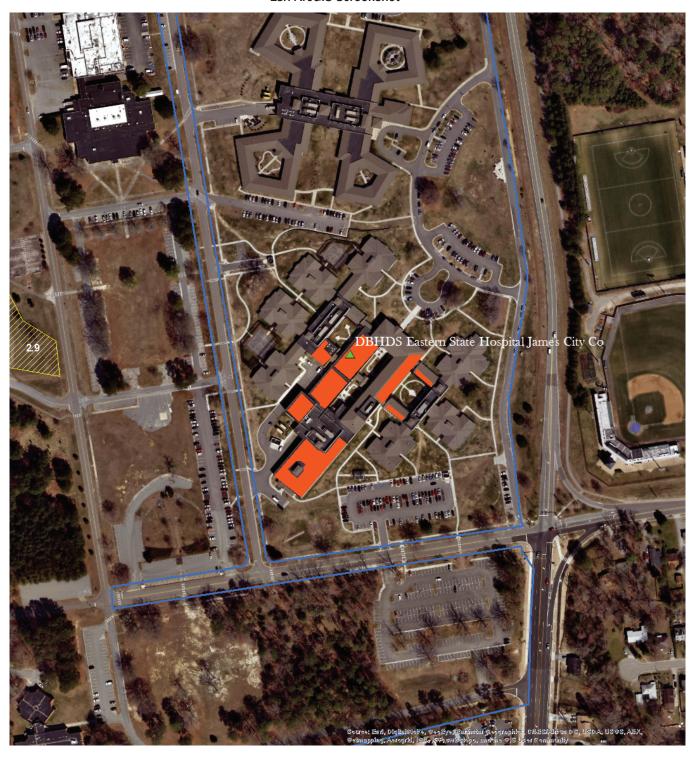

### Esri ArcGIS Screenshot

Eastern State Hospital 4601 Ironbound Rd Williamsburg, VA 23188 James City County

#### Esri ArcGIS Screenshot

Orange areas on rooftops represent available areas where PV panels may be placed. Available area may increase or decrease depending on shade analysis, and structural inspection.