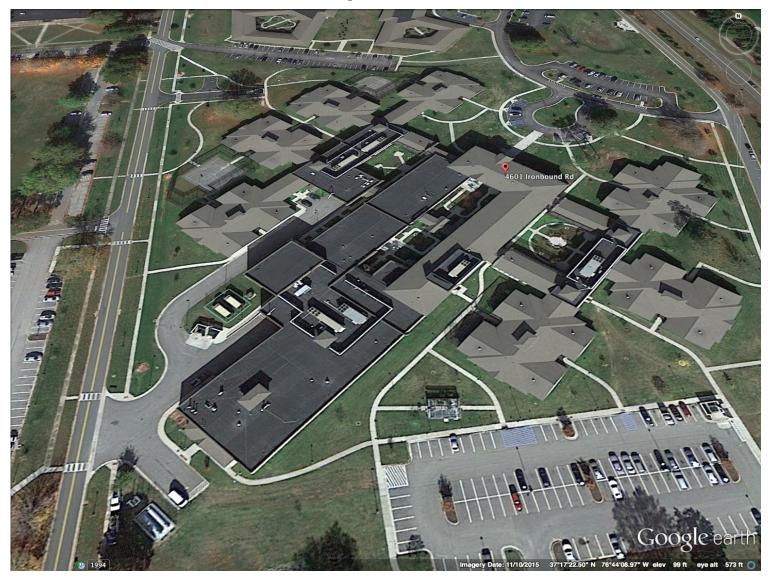

Number of sites in Parcel

Annual Energy Usage (Parcel) 9,201,500 Utility Provider Dominion

Area for Potential PV Installation 16.4 acres

Google Earth 3D Image

# Google Earth 3d Screenshot