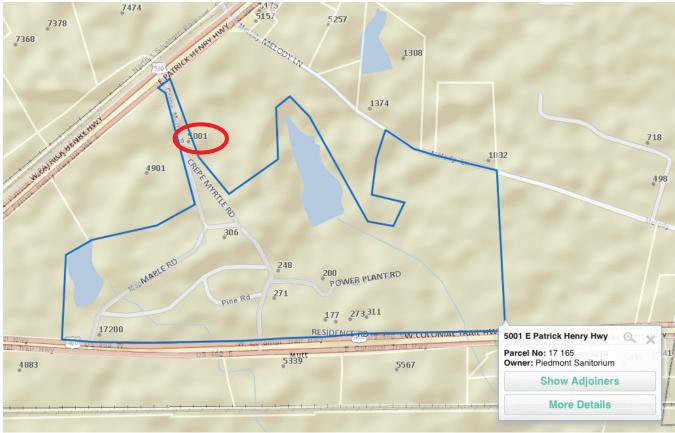

#### **Nearby State Entities**

Piedmont Geriatric Hospital is adjacent to this property at 5001 E Patrick Henry Highway.

VA Center for Behavioral Rehab 4901 Patrick Henry Highway Crewe, VA 23930 Nottoway County

#### **Esri ArcGIS Screenshot**

5001 Parcel

VA Center for Behavioral Rehab 4901 Patrick Henry Highway Crewe, VA 23930 Nottoway County

## **Google Earth Screenshot**

Piedmont Geriatric Hospital in the County records