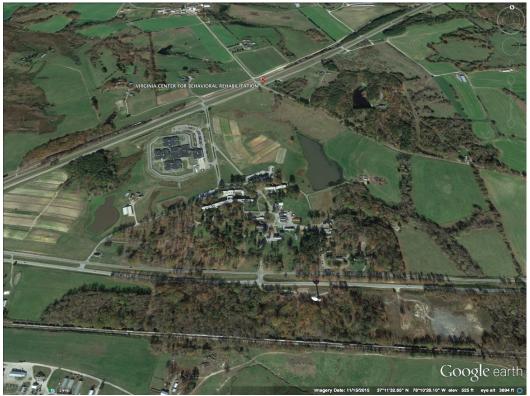

GPS Coordinates 37.197933, -78.174649

Number of sites in Parcel

Annual Energy Usage (Parcel) 4,911,300 Utility Provider Dominion

Area for Potential PV Installation 33.3 acres

Google Earth 3D Image

#### Site overview

The VA Center for Behavioral Rehabilitation is located at 4901 Patrick Henry Highway. The property boundary appears to be 2 parcels whose ownership is labled Commonwealth of Virginia in the county tax records. Snapshots of the tax records are included for clarification.

The parcel is mostly agricultural fields.