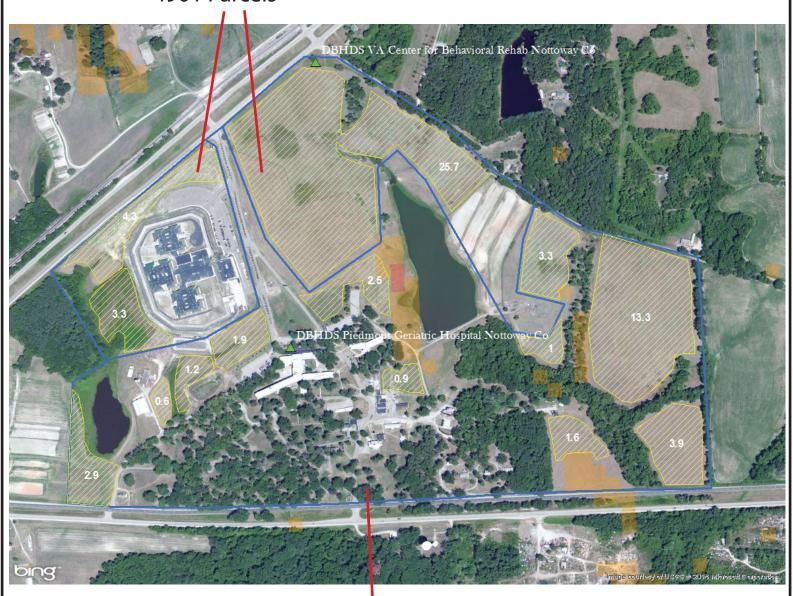

#### Site overview

The VA Center for Behavioral Rehabilitation is located at 4901 Patrick Henry Highway. The property boundary appears to be 2 parcels whose ownership is labled Commonwealth of Virginia in the county tax records. Snapshots of the tax records are included for clarification.

The parcel is mostly agricultural fields.

#### **Facilities within the Parcel**

VA Center for Behavioral Rehab

#### **Nearby State Entities**

Piedmont Geriatric Hospital is adjacent to this property at 5001 E Patrick Henry Highway.

VA Center for Behavioral Rehab 4901 Patrick Henry Highway Crewe, VA 23930 Nottoway County

#### **Esri ArcGIS Screenshot**

5001 Parcel

VA Center for Behavioral Rehab 4901 Patrick Henry Highway Crewe, VA 23930 Nottoway County