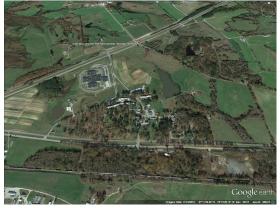

GPS Coordinates 37.197933, -78.174649

Number of sites in Parcel

Annual Energy Usage (Parcel) 4,911,300 Utility Provider Dominion

Area for Potential PV Installation 33.3 acres

Google Earth 3D Image

## **Google Earth Screenshot**

Piedmont Geriatric Hospital in the County records