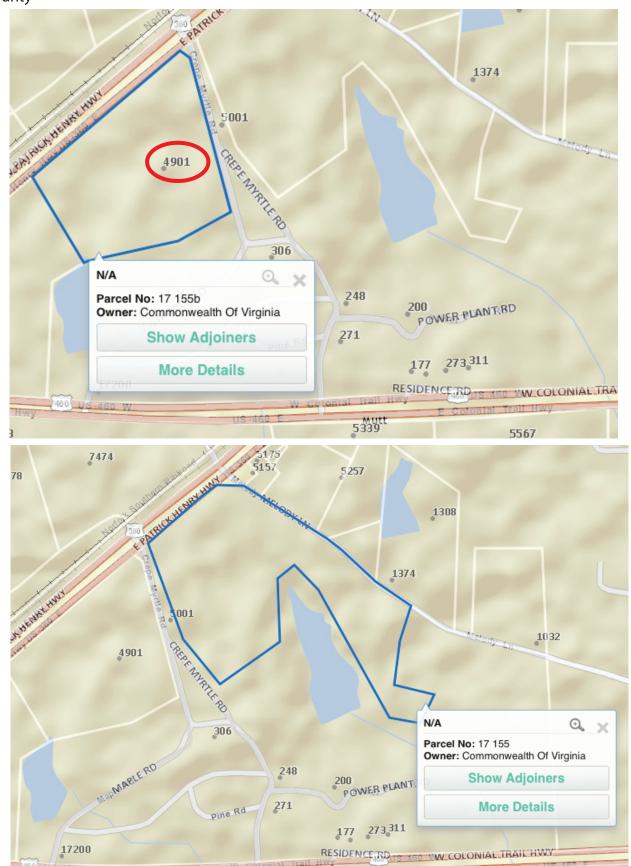

#### Site overview

The VA Center for Behavioral Rehabilitation is located at 4901 Patrick Henry Highway. The property boundary appears to be 2 parcels whose ownership is labled Commonwealth of Virginia in the county tax records. Snapshots of the tax records are included for clarification.

#### **Nearby State Entities**

Piedmont Geriatric Hospital is adjacent to this property at 5001 E Patrick Henry Highway.

VA Center for Behavioral Rehab 4901 Patrick Henry Highway Crewe, VA 23930 Nottoway County

### **Nottoway County GIS Screenshot**

VA Center for Behavioral Rehab 4901 Patrick Henry Highway Crewe, VA 23930 Nottoway County