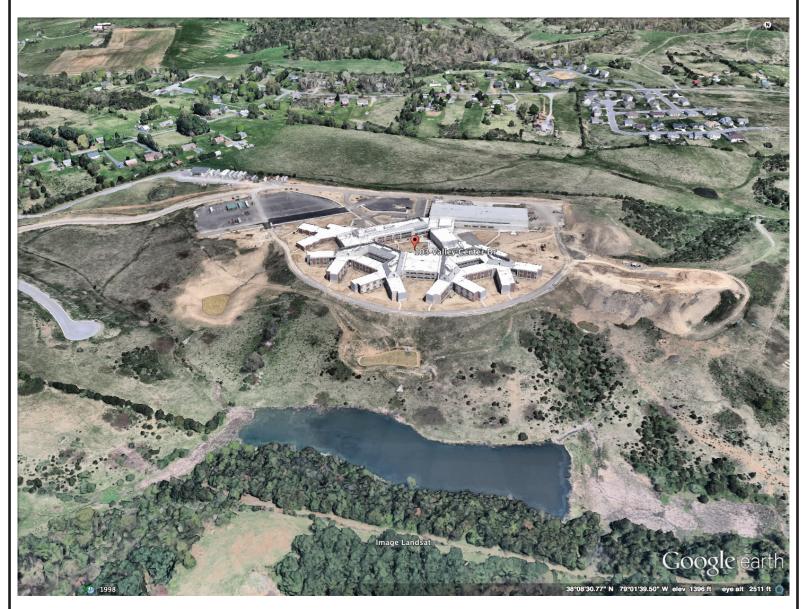

Number of sites in Parcel 1

Annual Energy Usage (Parcel) Unknown

Utility Provider Dominion / Shenendoah Valley Coop

Area for Potential PV Installation 8.7 acres

Google Earth 3D Image

Table 1: Solar PV Potential for Property.

#### Site overview

The Western State Hospital Parcel has some forest and rolling terrain. The GIS basemap looks to be an older aerial image. Current imagery from Google Maps shows a completed facility.

Some of the sloped terrain could be utilized to add available acreage for PV development.

**Facilities within the Parcel** 

Western State Hospital

**Nearby State Entities** 

None.

Western State Hospital 103 Valley Center Dr Staunton, VA 24401 Staunton City

### Google Earth 3D Screenshot