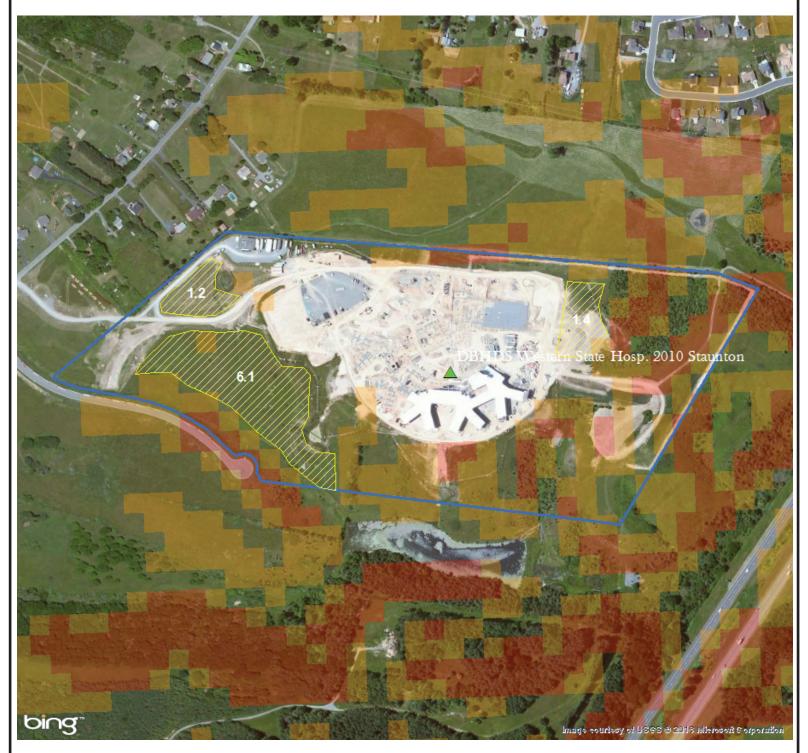

#### Site overview

The Western State Hospital Parcel has some forest and rolling terrain. The GIS basemap looks to be an older aerial image. Current imagery from Google Maps shows a completed facility.

Some of the sloped terrain could be utilized to add available acreage for PV development.

**Facilities within the Parcel** 

Western State Hospital

**Nearby State Entities** 

None.

Western State Hospital 103 Valley Center Dr Staunton, VA 24401 Staunton City