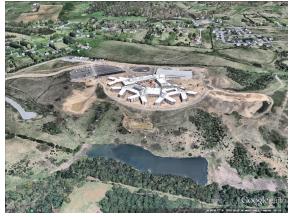

Number of sites in Parcel 1

Annual Energy Usage (Parcel) Unknown

Utility Provider Dominion / Shenendoah Valley Coop

Area for Potential PV Installation 8.7 acres

Google Earth 3D Image

Table 1: Solar PV Potential for Property.

### Google Earth 3D Screenshot