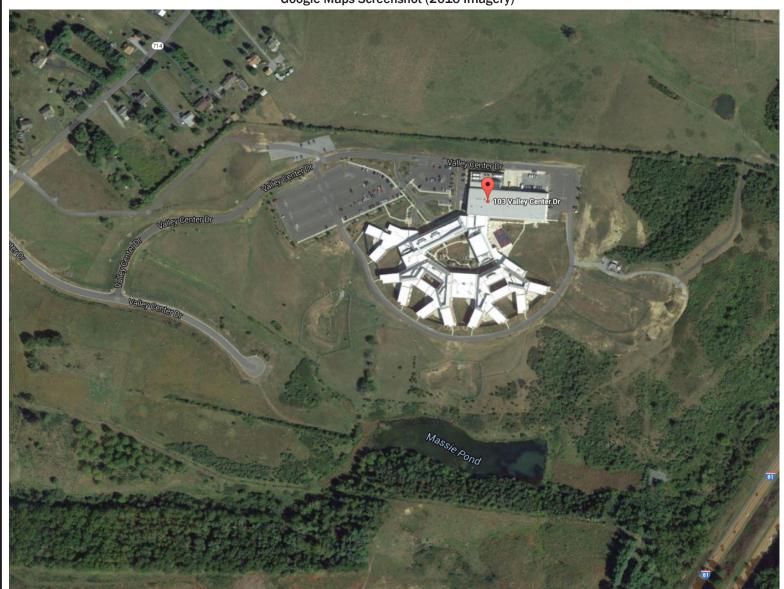

## **Property Information Sheet**

Property or Site Name Western State Hospital

Address 103 Valley Center Dr City State Zip Staunton, VA 24401

County Staunton City

Property Size Acres 66.23 acres

GPS Coordinates 38.142687, -79.027414

Number of sites in Parcel 1

Annual Energy Usage (Parcel) Unknown

Utility Provider Dominion / Shenendoah Valley Coop

Area for Potential PV Installation 8.7 acres

Google Earth 3D Image

Table 1: Solar PV Potential for Property.

#### Site overview

The Western State Hospital Parcel has some forest and rolling terrain. The GIS basemap looks to be an older aerial image. Current imagery from Google Maps shows a completed facility.

### **Esri ArcGIS Screenshot**

Western State Hospital 103 Valley Center Dr Staunton, VA 24401 Staunton City

Google Maps Screenshot (2016 Imagery)

Western State Hospital 103 Valley Center Dr Staunton, VA 24401 Staunton City