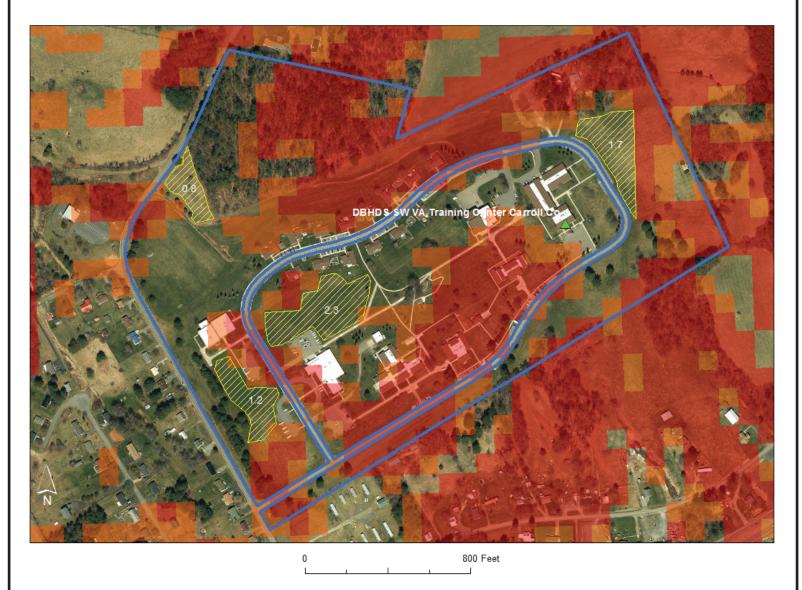

## Site overview

The SW VA Training center has areas of forest, slopes and open grassy fields. There are slopes at the North end of the property that face south and could be utilized for a ground mount PV array.

Esri ArcGIS Screenshot

Center for Wind Energy at James Madison University PVS

SW VA Training Center DBHDS 160 Training Center Rd Hillsville, VA 24343 Carroll County

Esri ArcGIS Screenshot

The above open area can add an additional 3 acres to the overall open area acreage calculation. The area appears to be used as a soccer field. A site visit may yield more areas that could be utilized. The slopes on the north end of the property have a south-facing orientation.