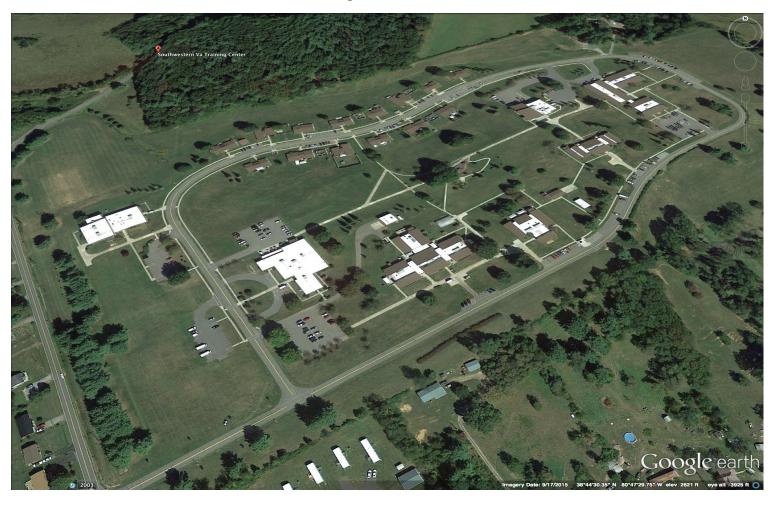

## Site overview

The SW VA Training center has areas of forest, slopes and open grassy fields. There are slopes at the North end of the property that face south and could be utilized for a ground mount PV array.

SW VA Training Center DBHDS 160 Training Center Rd Hillsville, VA 24343 Carroll County

Google Earth 3d Screenshot