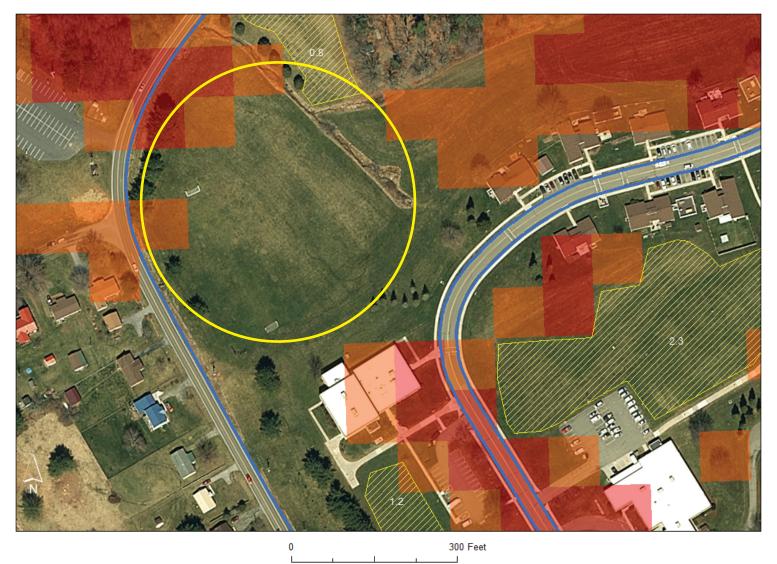

Esri ArcGIS Screenshot

Center for Wind Energy at James Madison University PVS

SW VA Training Center DBHDS 160 Training Center Rd Hillsville, VA 24343 Carroll County

Esri ArcGIS Screenshot

The above open area can add an additional 3 acres to the overall open area acreage calculation. The area appears to be used as a soccer field. A site visit may yield more areas that could be utilized. The slopes on the north end of the property have a south-facing orientation.