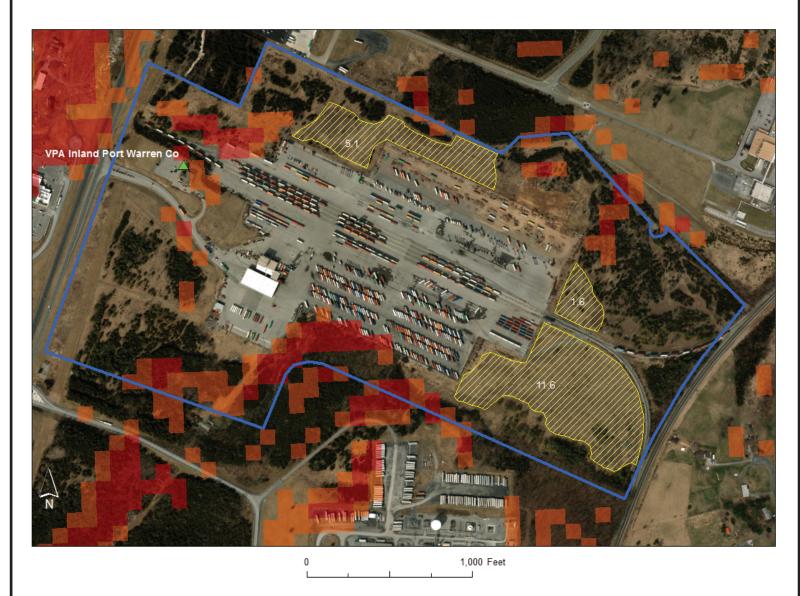

152.8 acres 38.986194, -78.174357 1 Unknown Rappahannock

Area for Potential PV Installation 18.2 acres

Google Earth 3D Image

## Table 1: Solar PV Potential for Property.

Solar Array needed to meet Annual Kwh Demand

Unknown MW (- kW DC)

Annual Solar Insolation at Site

4.77 (kWh/m2/Day)

Site overview

The VPA Inland Port parcel is partially forested with several open areas. It is listed as an intermodal container transfer facility.

Facilities within the Parcel Virginia Port Authority Inland Port

Nearby State Entities None.

VPA Inland Port Parcel 7685 Winchester Rd Front Royal, VA 22630 Warren County

Esri ArcGIS Screenshot

Center for Wind Energy at James Madison University PVS

VPA Inland Port Parcel 7685 Winchester Rd Front Royal, VA 22630 Warren County

Esri ArcGIS Screenshot

0 800 Feet

VPA Inland Port Parcel 7685 Winchester Rd Front Royal, VA 22630 Warren County

Google Earth 3D Image