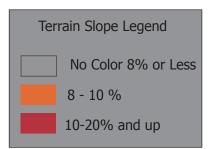

152.8 acres 38.986194, -78.174357 1 Unknown Rappahannock

Area for Potential PV Installation 18.2 acres

Google Earth 3D Image

## Table 1: Solar PV Potential for Property.

Solar Array needed to meet Annual Kwh Demand

Unknown MW (- kW DC)

Annual Solar Insolation at Site

4.77 (kWh/m2/Day)

Site overview

The VPA Inland Port parcel is partially forested with several open areas. It is listed as an intermodal container transfer facility.