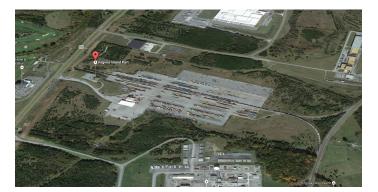

## **Property Information Sheet**

Property or Site Name Address City State Zip County VPA Inland Port Parcel 7685 Winchester Rd Front Royal, VA 22630 Warren County

Property Size Acres152.8GPS Coordinates38.98Number of sites in Parcel1Annual Energy Usage (Parcel)UnknUtility ProviderRapp

152.8 acres 38.986194, -78.174357 1 Unknown Rappahannock

Area for Potential PV Installation 18.2 acres

Google Earth 3D Image

VPA Inland Port Parcel 7685 Winchester Rd Front Royal, VA 22630 Warren County

Esri ArcGIS Screenshot

0 800 Feet

VPA Inland Port Parcel 7685 Winchester Rd Front Royal, VA 22630 Warren County

Google Earth 3D Image