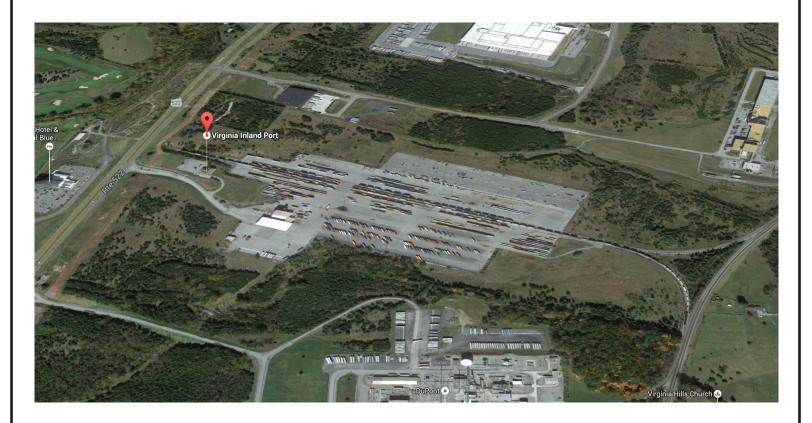

152.8 acres 38.986194, -78.174357 1 Unknown Rappahannock

Area for Potential PV Installation 18.2 acres

Google Earth 3D Image

## Table 1: Solar PV Potential for Property.

Solar Array needed to meet Annual Kwh Demand

Unknown MW (- kW DC)

Annual Solar Insolation at Site

4.77 (kWh/m2/Day)

Site overview

The VPA Inland Port parcel is partially forested with several open areas. It is listed as an intermodal container transfer facility.

Facilities within the Parcel Virginia Port Authority Inland Port

Nearby State Entities None.

VPA Inland Port Parcel 7685 Winchester Rd Front Royal, VA 22630 Warren County

Esri ArcGIS Screenshot

Center for Wind Energy at James Madison University PVS

VPA Inland Port Parcel 7685 Winchester Rd Front Royal, VA 22630 Warren County

Esri ArcGIS Screenshot

0 800 Feet

VPA Inland Port Parcel 7685 Winchester Rd Front Royal, VA 22630 Warren County

Google Earth 3D Image