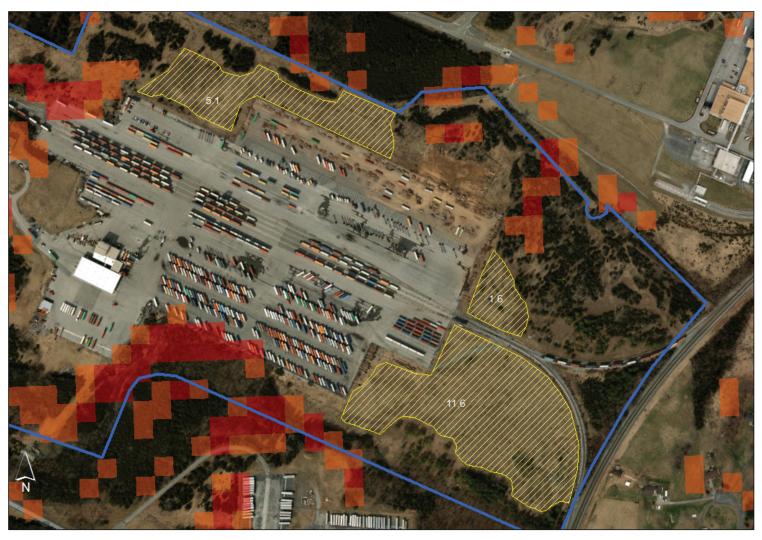

152.8 acres 38.986194, -78.174357 1 Unknown Rappahannock

Area for Potential PV Installation 18.2 acres

Google Earth 3D Image

## Table 1: Solar PV Potential for Property.

Solar Array needed to meet Annual Kwh Demand

Unknown MW (- kW DC)

Annual Solar Insolation at Site

4.77 (kWh/m2/Day)

Site overview

The VPA Inland Port parcel is partially forested with several open areas. It is listed as an intermodal container transfer facility.

Facilities within the Parcel Virginia Port Authority Inland Port

Nearby State Entities None.

VPA Inland Port Parcel 7685 Winchester Rd Front Royal, VA 22630 Warren County

Esri ArcGIS Screenshot

Center for Wind Energy at James Madison University PVS

VPA Inland Port Parcel 7685 Winchester Rd Front Royal, VA 22630 Warren County

Esri ArcGIS Screenshot

0 800 Feet

VPA Inland Port Parcel 7685 Winchester Rd Front Royal, VA 22630 Warren County

Google Earth 3D Image