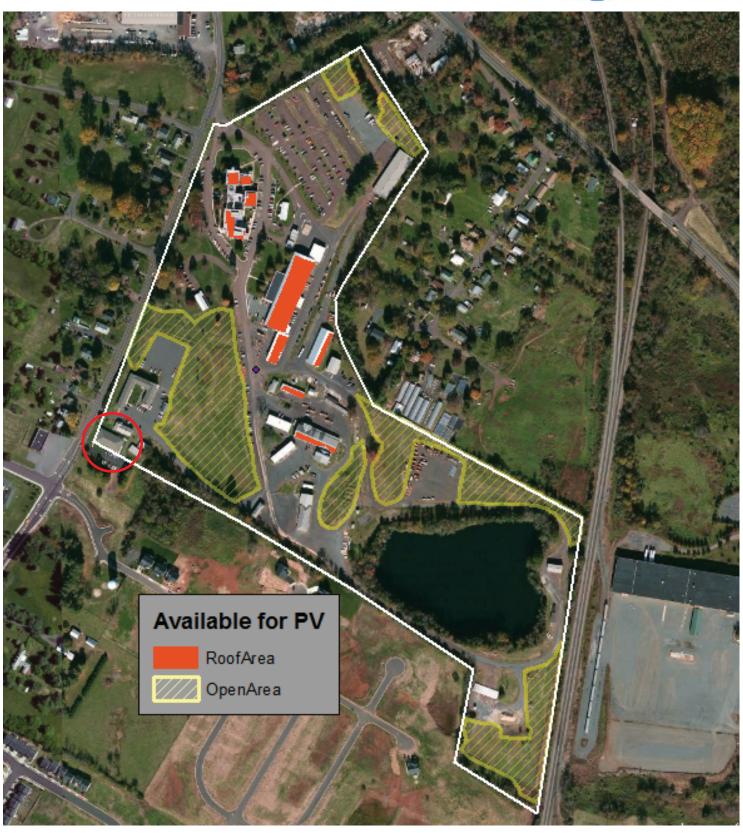

### Table 1: Solar PV Potential for Property.

Solar array needed to meet annual kWh demand 1.32 MW (1322 kW DC)

Number of 250 watt panels needed 5,286

Raw sq footage of solar panels 105,720 sqft

Sq footage of spaced solar panels

Roof sq footage available 45,369 sqft
Open area sq footage available 490,090 sqft

#### Site overview

The Culpeper site has approximately 11 acres of open grassy areas that could acommodate ground-mounted solar arrays. The rooftop area as measured by GIS is approximately 45,369 square feet.

Rooftop condition will have to be assessed for this property. According to VDOT notes, open area acreage may be less than depicted here.

#### **Nearby State Entities**

Within the above property boundary is the Office of Adult Probation and Parole. This entity according to Dominion Power records has an annual load of 42,738 Kwh. The office is located at 1845 Orange Rd, Culpepper, VA 22701, in the West corner of the property.

Culpeper District Complex 1601 Orange Rd Culpeper, VA 22701

Circle shows the nearby property Adult Probation and Parole

Culpeper District Complex 1601 Orange Rd Culpeper, VA 22701