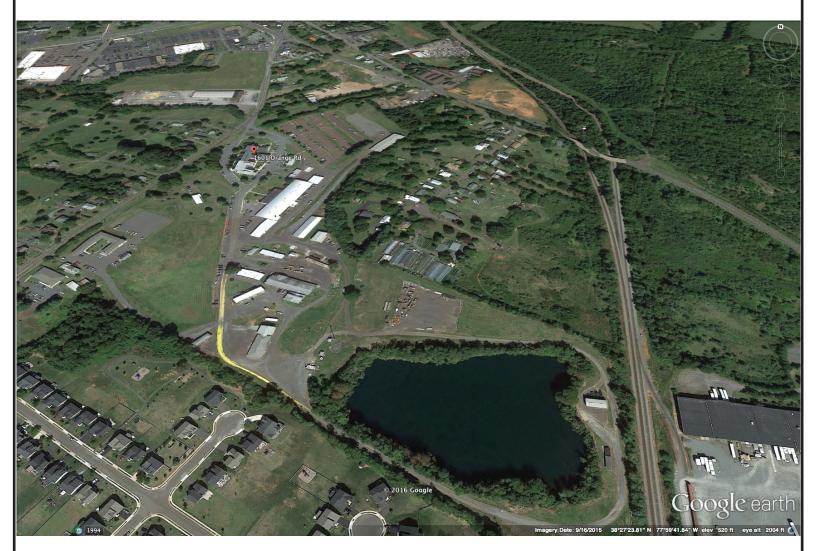

Number of meters on site 3

Annual Energy Usage 1,493,941 Kwh

**Annual Demand Peak** 

Google Earth 3D Image.

Culpeper District Complex 1601 Orange Rd Culpeper, VA 22701

Circle shows the nearby property Adult Probation and Parole

Culpeper District Complex 1601 Orange Rd Culpeper, VA 22701