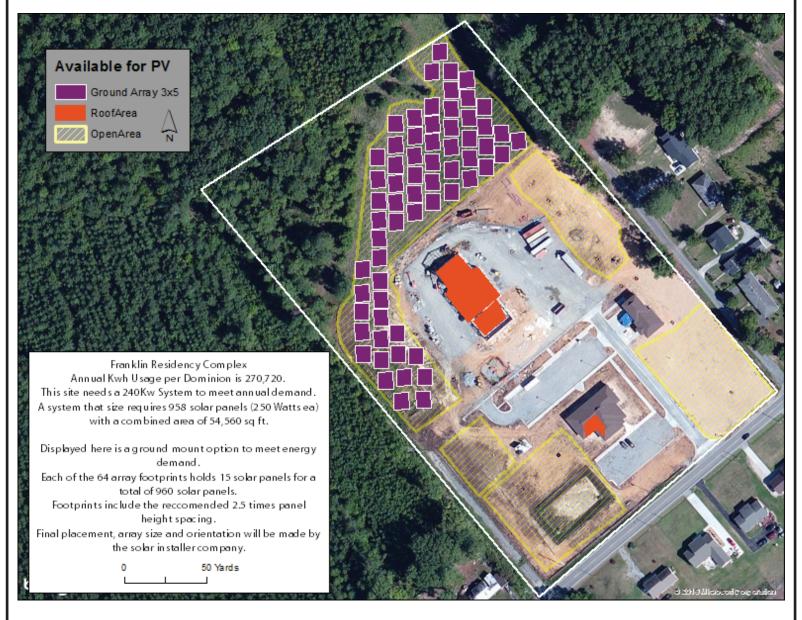

Table 1: Solar PV Potential for Property.

12.2 acres 36.707773, -77.091938 1 270,720 kWh

Google Earth 3D Image

| Solar Array needed to meet Annual Kwh Demand | 0.24 MW (240 kW DC) |
|----------------------------------------------|---------------------|
| Number of 250 watt panels needed             | 958                 |
| Raw sq footage of solar panels               | 19,160 sqft         |
| Sq footage of spaced solar panels            | 54,560 sqft         |
| Roof sq footage available                    | 10,644 sqft         |
| Open area sq footage available               | 197,604 sqft        |

## Site overview

The Franklin Residency Complex in the Hampton Roads VDOT district has approximately 4.5 acres of open grassy area where PV could be placed. The site has three buildings with approximate roof top area of 10,644 square feet that could accomodate some solar panels.