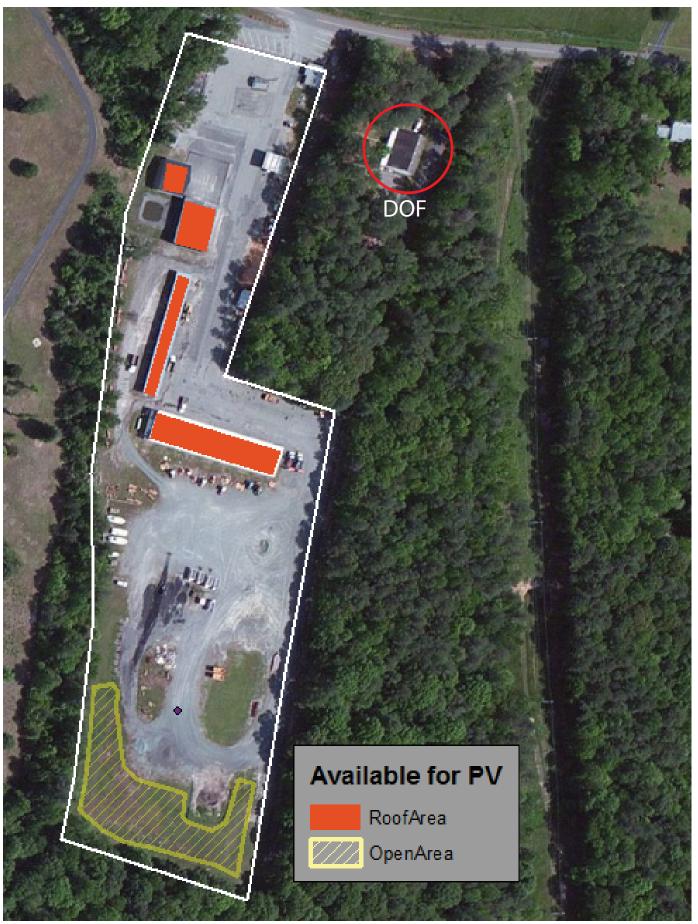

## Site overview

The Gloucester Area HQ has rooftop area as well as open grassy area that could be utilized for PV. Shed integrity for roof mounted solar will have to be assessed. Open area may have shading issues.

## **Nearby State Entities**

There is a Department of Forestry building next to the site but no other information is available for the annual demand of that facility.

Gloucester Area Headquarters 7048 Warehouse Rd Gloucester, VA 23061

Gloucester Area Headquarters 7048 Warehouse Rd Gloucester, VA 23061

Department of Forestry Building, 7064 Ware House Rd (No other information)