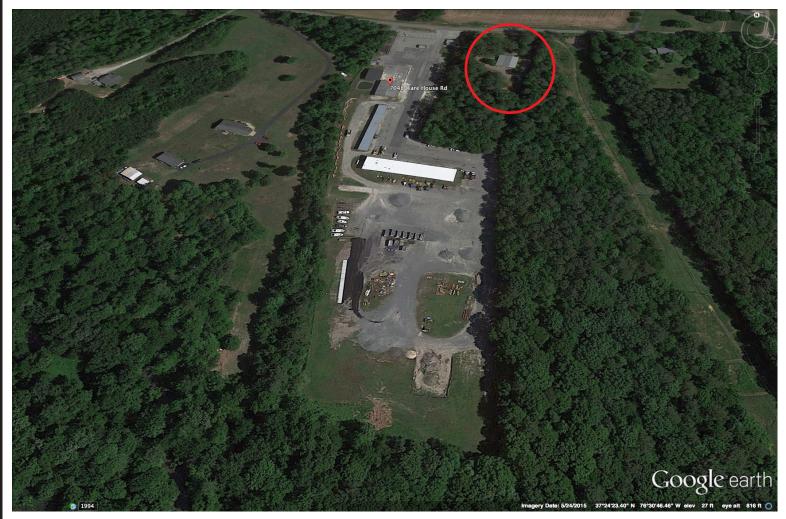

## **Nearby State Entities**

There is a Department of Forestry building next to the site but no other information is available for the annual demand of that facility.

Gloucester Area Headquarters 7048 Warehouse Rd Gloucester, VA 23061

Gloucester Area Headquarters 7048 Warehouse Rd Gloucester, VA 23061

Department of Forestry Building, 7064 Ware House Rd (No other information)