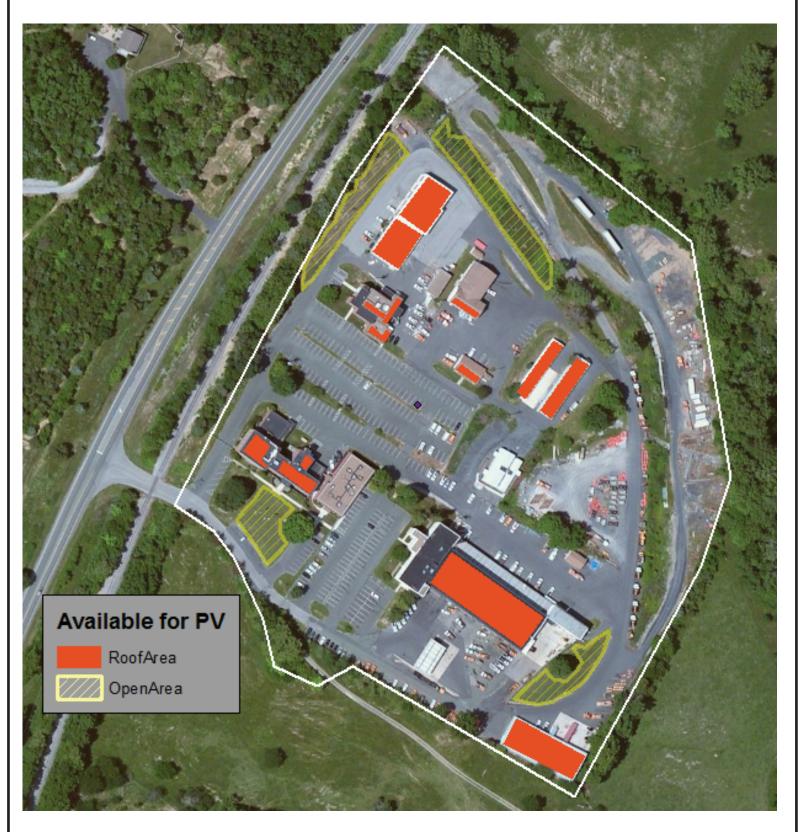

 Table 1: Solar PV Potential for Property.

Google Earth 3D Image

Solar array needed to meet annual kWh demand Number of 250 watt panels needed Sq footage of solar panels Roof sq footage available Open area sq footage available 1.64 MW (1636.6 kW DC) 6,547 130,940 sqft 44,718 sqft 40,461 sqft

## Site overview

The Staunton District Complex property is approximately 20.6 acres and has several large buildings on the site. There is very little open gound area with only 40,461 square feet of unobstructed grassy areas. The approximate rooftop square footage is 44,718. This property has a high energy demand limited space but could have some energy demands met by solar PV.