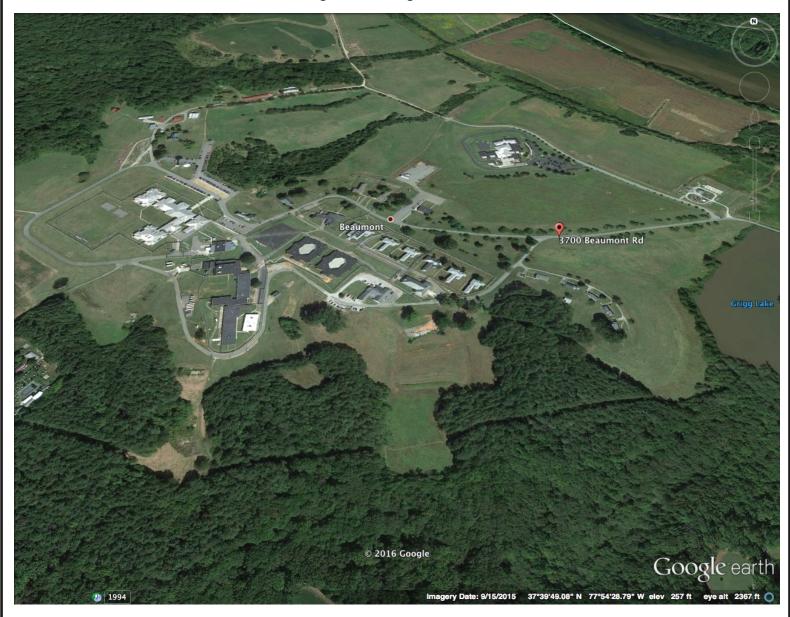

Center for Wind Energy at James Madison University PVS

Beaumont Learning Center Parcel 3700 Beaumont Rd Beaumont, VA 23014 Powhatan County

Google Earth 3D Image