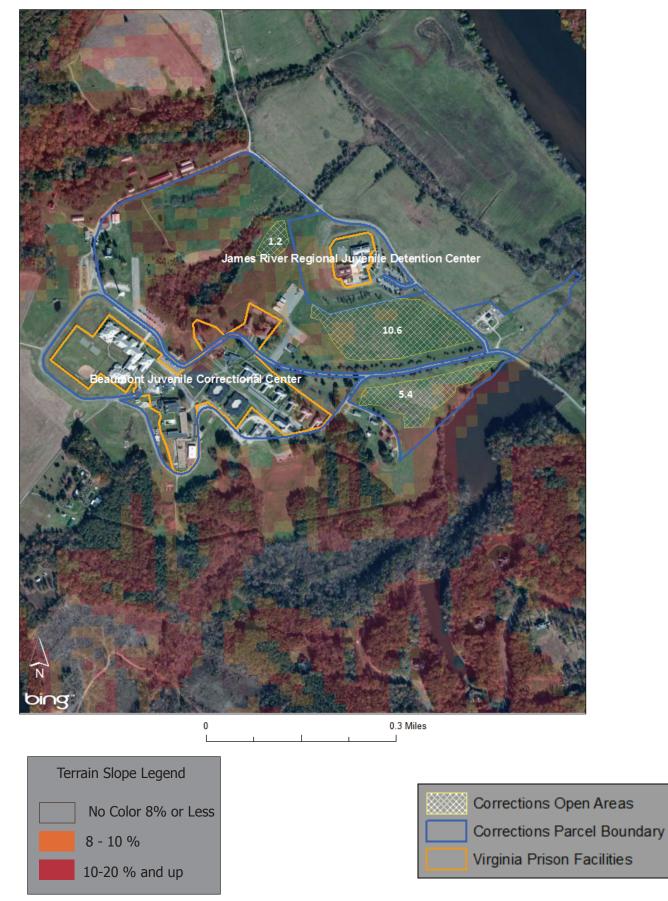

## Site overview

The Beaumont Learning Center parcel is mostly open but has some forest and sloped terrain. There is an area where slope exeeds 8%, but it might be possible to install some ground-mount PV there.

Facilities within the Parcel

**Beaumont Juvenile Correction Center** James River Regional Juvenile Correctional Center

**Nearby State Entities** 

None

Beaumont Learning Center Parcel 3700 Beaumont Rd Beaumont, VA 23014 Powhatan County