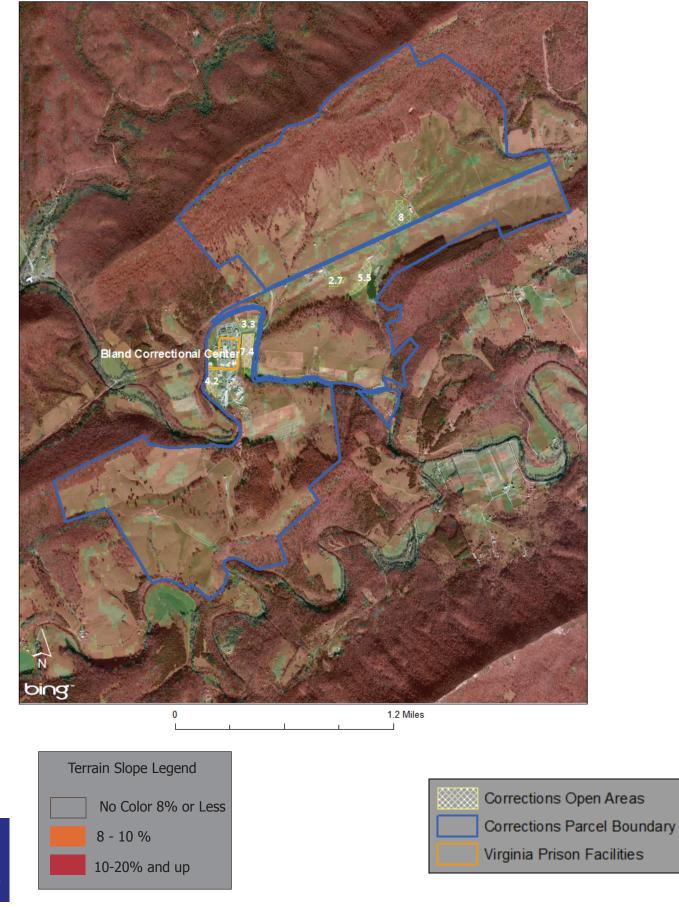

## Site overview

The Bland parcel is very large but most of the property is sloped beyond the 8% we are looking for. There are some agricultural fields which may be more level than they appear in GIS. Closer examination of sloped areas could present opportunities for ground-mount PV in areas beyond 8% slope.

Facilities within the Parcel **Bland Correctional Center** 

**Nearby State Entities** 

None

Bland Correctional Parcel 256 Bland Farm Rd Bland, VA 24315 Bland County

Esri ArcGIS Screenshot

Center for Wind Energy at James Madison University PVS

Bland Correctional Parcel 256 Bland Farm Rd Bland, VA 24315 Bland County

Esri ArcGIS Screenshot

The property has severe slopes and open areas are drawn around the slopes.

Bland Correctional Parcel 256 Bland Farm Rd Bland, VA 24315 Bland County