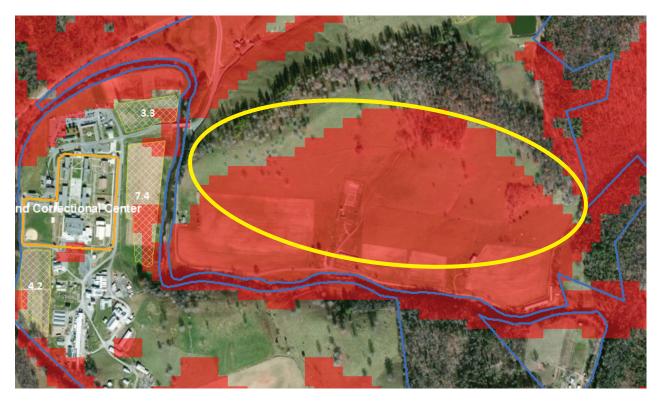

Esri ArcGIS Screenshot

This property could yield more available area if south facing slopes are utilized. The solar developer will be the best source to determine which areas can host PV.

315 270 225 135 180

Above area in image is approximately 40 acres facing south. (Red color in this image are areas facing between 100 and 260 degrees)

Aspect directions

Google earth Google Earth 3D Image