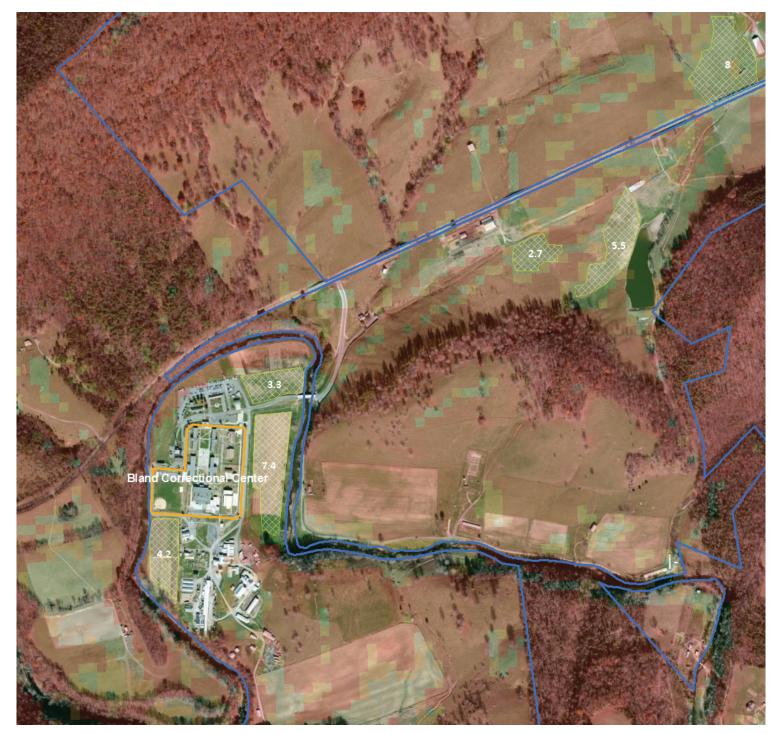

Bland Correctional Parcel 256 Bland Farm Rd Bland, VA 24315 Bland County

Esri ArcGIS Screenshot

The property has severe slopes and open areas are drawn around the slopes.

Bland Correctional Parcel 256 Bland Farm Rd Bland, VA 24315 Bland County

Esri ArcGIS Screenshot

This property could yield more available area if south facing slopes are utilized. The solar developer will be the best source to determine which areas can host PV.

315 270 225 135 180