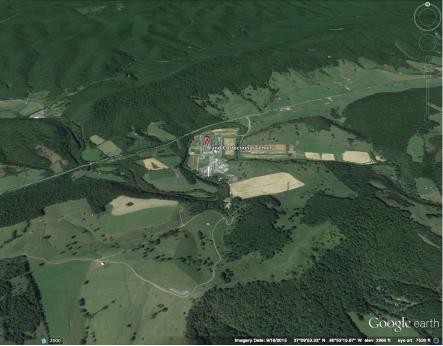

37.168397, -80.888618

Google Earth 3D Image

Area for Potential PV Installation 31.1 acres

Facilities within the Parcel **Bland Correctional Center** 

**Nearby State Entities** 

None

Bland Correctional Parcel 256 Bland Farm Rd Bland, VA 24315 Bland County

Esri ArcGIS Screenshot

Center for Wind Energy at James Madison University PVS