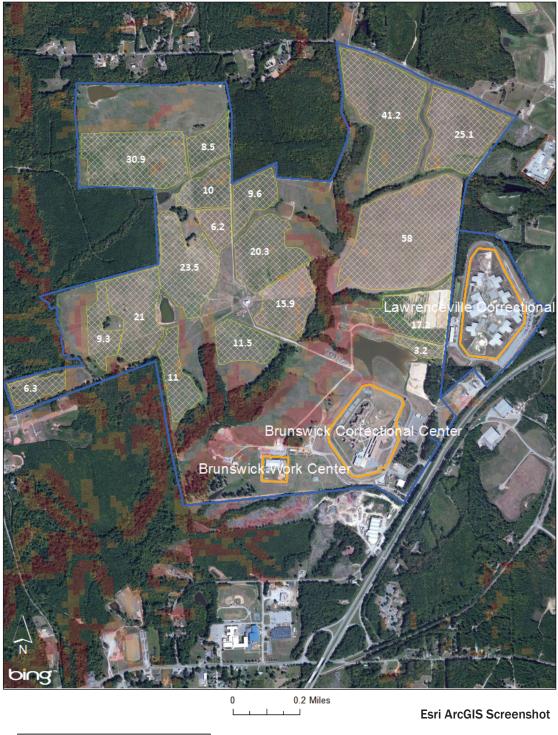

## Site overview

The Brunswick parcel and Lawerenceville Parcel are adjacent and combined for this study. There are large tracts of agricultural fields in the parcel. Some of the property is sloped beyond 8% but some of these areas could possibly be added to the total open area available for PV.

Facilities within the Parcel Brunswick Correctional Center Brunswick Work Center Lawerenceville Correctional Center

**Nearby State Entities** 

None nearby.

Center for Wind Energy at James Madison University PVS

Brunswick Corrections Parcel 1147 Planters Rd Lawerenceville, VA 23868 Brunswick County

| Corrections Open Areas     |
|----------------------------|
| Corrections Parcel Boundar |
| Virginia Prison Facilities |