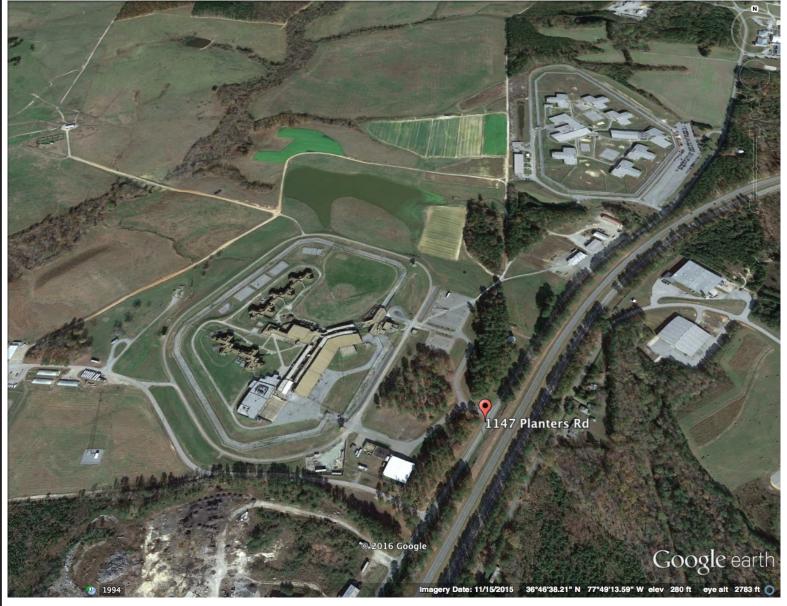

## **Property Information Sheet**

Property or Site Name Address City State Zip County Brunswick Corrections Parcel 1147 Planters Rd Lawerenceville, VA 23868 Brunswick County

Property Size Acres79GPS Coordinates36Number of sites in Parcel3Annual Energy Usage (Parcel)1,Utility ProviderD

790.5 acres 36.776986, -77.822073 3 1,677,666 kWh Dominion

Google Earth 3D Image

Area for Potential PV Installation 328.7 acres

Facilities within the Parcel Brunswick Correctional Center Brunswick Work Center Lawerenceville Correctional Center

**Nearby State Entities** 

None nearby.

Center for Wind Energy at James Madison University PVS