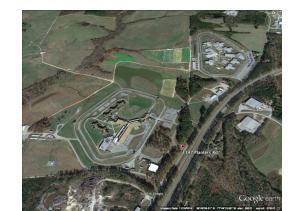

## **Property Information Sheet**

Property or Site Name Address City State Zip County Brunswick Corrections Parcel 1147 Planters Rd Lawerenceville, VA 23868 Brunswick County

Property Size Acres79GPS Coordinates36Number of sites in Parcel3Annual Energy Usage (Parcel)1,Utility ProviderD

790.5 acres 36.776986, -77.822073 3 1,677,666 kWh Dominion

Google Earth 3D Image

Area for Potential PV Installation 328.7 acres

Center for Wind Energy at James Madison University PVS

Brunswick Corrections Parcel 1147 Planters Rd Lawerenceville, VA 23868 Brunswick County

Google Earth 3D Image