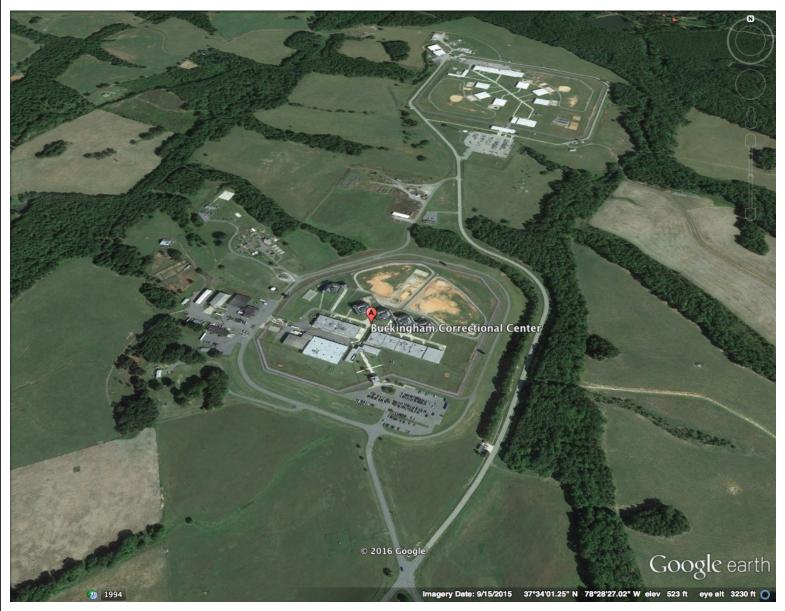

## Site overview

The Buckingham parcel contains two correctional facilities. The surrounding terrain is rolling with some steep slopes. There are open grassy areas as well as agricultural fields.

Facilities within the Parcel Buckingham Correctional Center Dillwyn Correctional Center