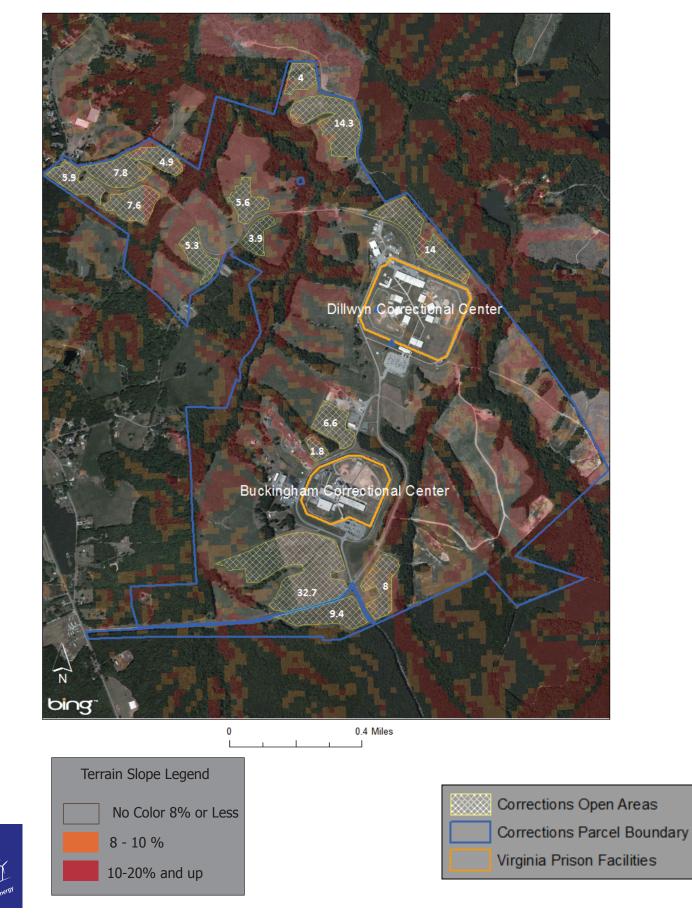

## Site overview

The Buckingham parcel contains two correctional facilities. The surrounding terrain is rolling with some steep slopes. There are open grassy areas as well as agricultural fields.

Facilities within the Parcel Buckingham Correctional Center Dillwyn Correctional Center