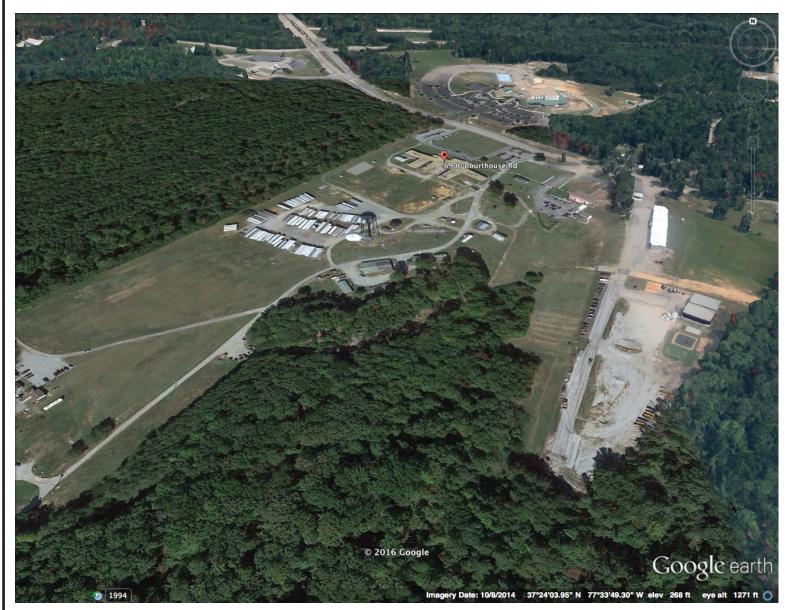

GPS Coordinates 37.403100, -77.563341

Number of sites in Parcel 2

Annual Energy Usage (Parcel) 2,094,993 kWh Utility Provider Dominion

Area for Potential PV Installation 9.38 acres

Google Earth 3D Image

#### Site overview

The Central Virginia parcel contains the VDOT Pocahontas AHQ. There is a small pond on the property in the south-west corner. The property is mostly flat, with some forested areas.