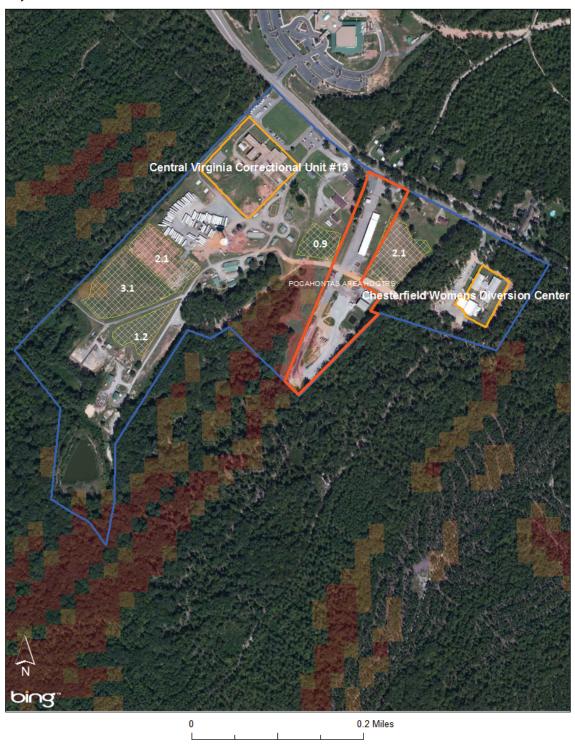

#### Site overview

The Central Virginia parcel contains the VDOT Pocahontas AHQ. There is a small pond on the property in the south-west corner. The property is mostly flat, with some forested areas.

## Facilities within the Parcel

Central Virginia Correctional Unit #13
Chesterfield Womens Diversion Center