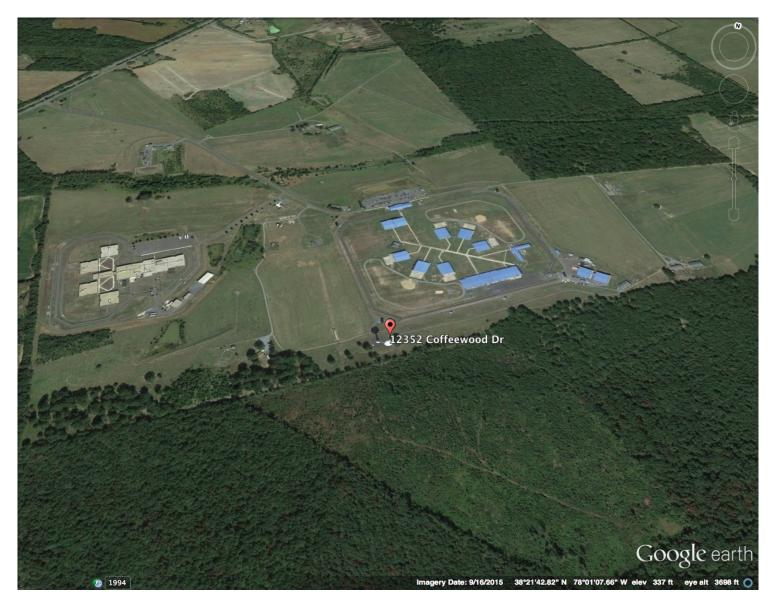

## **Property Information Sheet**

Property or Site Name Coffeewood Correctional Parcel

Address 12352 Coffeewodd Dr City State Zip Mitchells, VA 22729 County Culpeper County

Property Size Acres 606.6 acres

GPS Coordinates 38.364869, -78.022403

Number of sites in Parcel 2

Annual Energy Usage (Parcel) Unknown at this time

**Utility Provider** 

Unknown at this time Rappahannock

Google Earth 3D Image

Area for Potential PV Installation 180.89 acres

## RAPPAHANNOCK UTILITY DATA UNAVAILABLE AT THIS TIME

Site overview

The Coffeewood parcel is mostly flat with areas of forest and agricultural fields.

**Facilities within the Parcel** 

Coffeewood Correctional Center Culpeper Juvenile Correctional Center

**Nearby State Entities** 

None

Coffeewood Correctional Parcel 12352 Coffeewodd Dr Mitchells, VA 22729 Culpeper County

Coffeewood Correctional Parcel 12352 Coffeewodd Dr Mitchells, VA 22729 Culpeper County

## **Google Earth Screenshot**