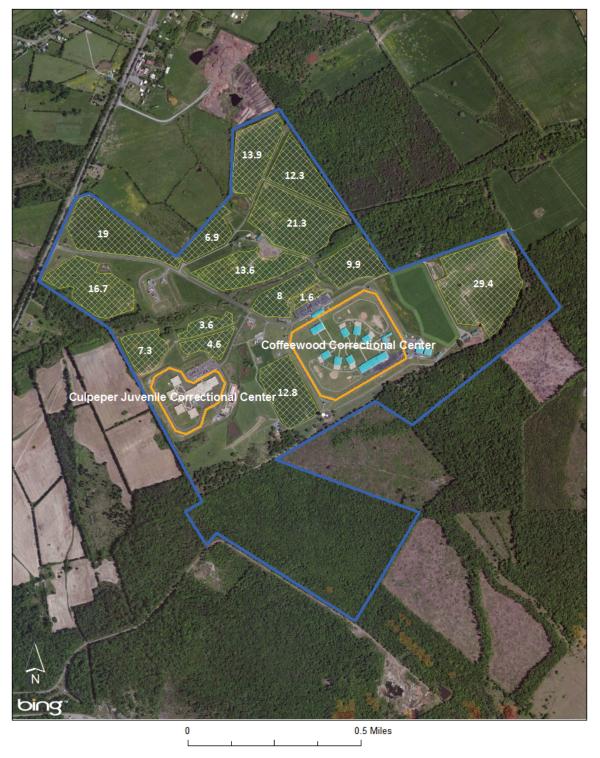

GPS Coordinates 38.364869, -78.022403

Number of sites in Parcel 2

Annual Energy Usage (Parcel) Unknown at this time

**Utility Provider** 

Unknown at this time Rappahannock

Google Earth 3D Image

Area for Potential PV Installation 180.89 acres

## RAPPAHANNOCK UTILITY DATA UNAVAILABLE AT THIS TIME

Site overview

The Coffeewood parcel is mostly flat with areas of forest and agricultural fields.

**Facilities within the Parcel** 

Coffeewood Correctional Center Culpeper Juvenile Correctional Center