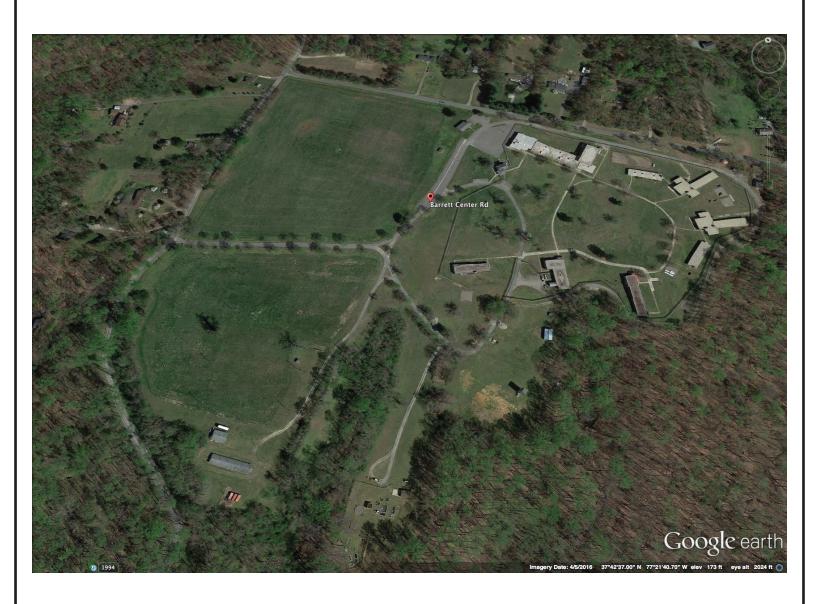

**GPS** Coordinates

37.710967, -77.360516

Number of sites in Parcel Annual Energy Usage (Parcel)

586,500 kWh

**Utility Provider** 

Dominion

Area for Potential PV Installation 20.1 acres

Google Earth 3D Image

#### Site overview

The Barrett Juvenile parcel has a large portion of forested and sloped area. There are two large open areas that could host a solar array.

**Facilities within the Parcel** 

DJJ Barrett Juvenile Corretional Center