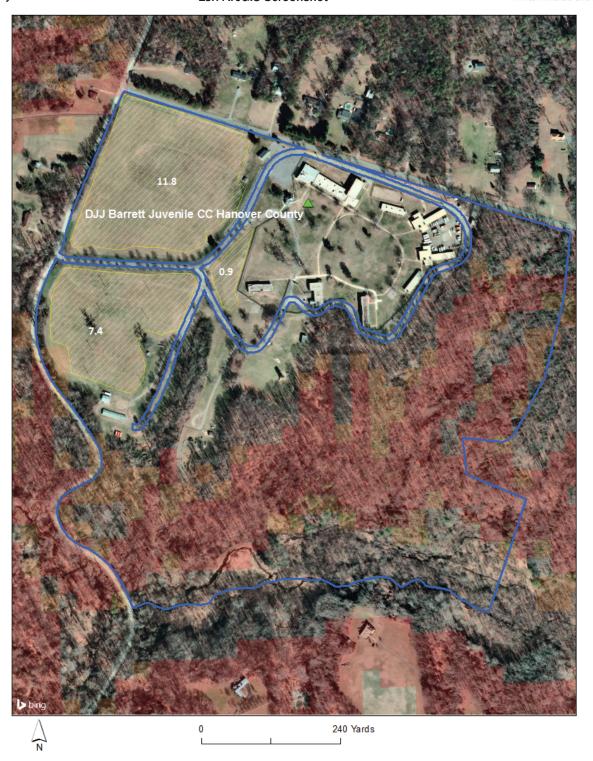

#### Site overview

The Barrett Juvenile parcel has a large portion of forested and sloped area. There are two large open areas that could host a solar array.

**Facilities within the Parcel** 

DJJ Barrett Juvenile Corretional Center

## Esri ArcGIS Screenshot

DJJ Barrett Juvenile Correctional Center 11391 Barrett Center Rd Mechanicsville, VA 23069 Hanover County