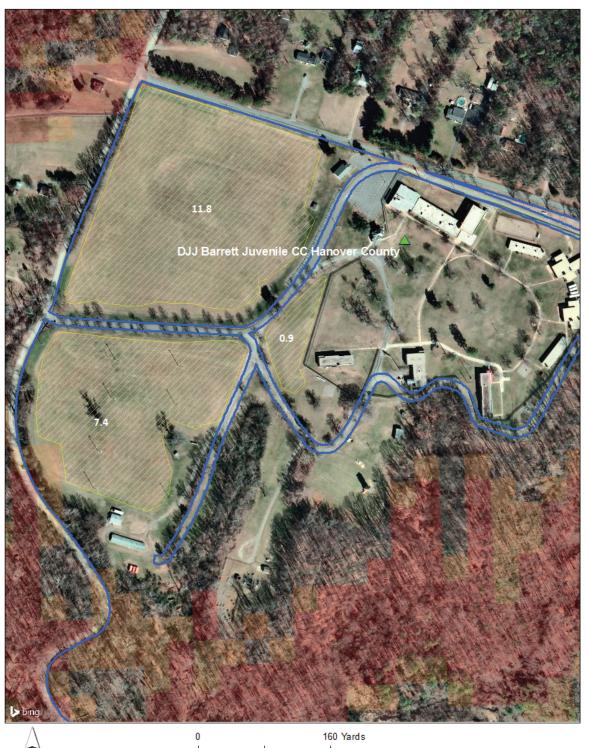

#### Site overview

The Barrett Juvenile parcel has a large portion of forested and sloped area. There are two large open areas that could host a solar array.

**Facilities within the Parcel** 

DJJ Barrett Juvenile Corretional Center

## Esri ArcGIS Screenshot

DJJ Barrett Juvenile Correctional Center 11391 Barrett Center Rd Mechanicsville, VA 23069 Hanover County

Google Earth 3D Image