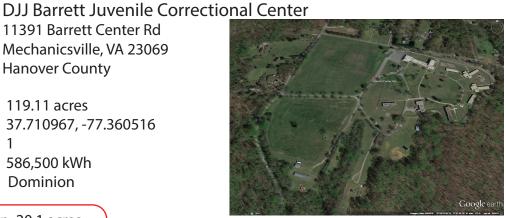

# **Property Information Sheet**

Property or Site Name

**Address** 

11391 Barrett Center Rd Mechanicsville, VA 23069

City State Zip County

**Hanover County** 

**Property Size Acres** 

119.11 acres

**GPS** Coordinates

37.710967, -77.360516

Number of sites in Parcel Annual Energy Usage (Parcel)

586,500 kWh

**Utility Provider** 

Dominion

Area for Potential PV Installation 20.1 acres

Google Earth 3D Image