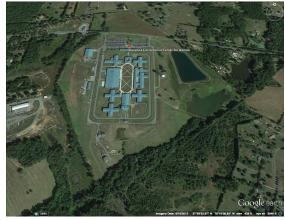

### Google Earth Screenshot

#### Site overview

The Fluvanna parcel is mostly open with some forest on the south end of the property. There are two large ponds on the site.

**Facilities within the Parcel** 

Fluvanna Correctional Center for Women