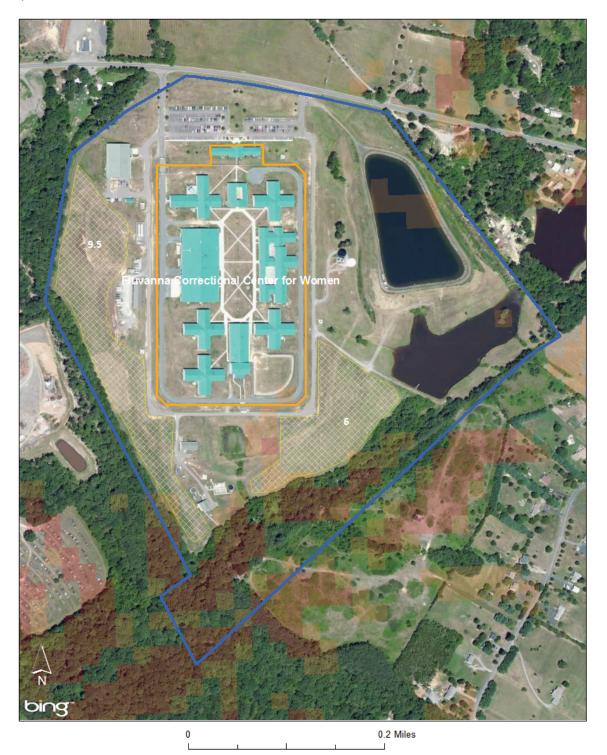

### **Esri ArcGIS Screenshot**

Fluvanna Womens CC Parcel 144 Prison Lane Troy, VA 22974 Fluvanna County

#### Site overview

The Fluvanna parcel is mostly open with some forest on the south end of the property. There are two large ponds on the site.

**Facilities within the Parcel** 

Fluvanna Correctional Center for Women