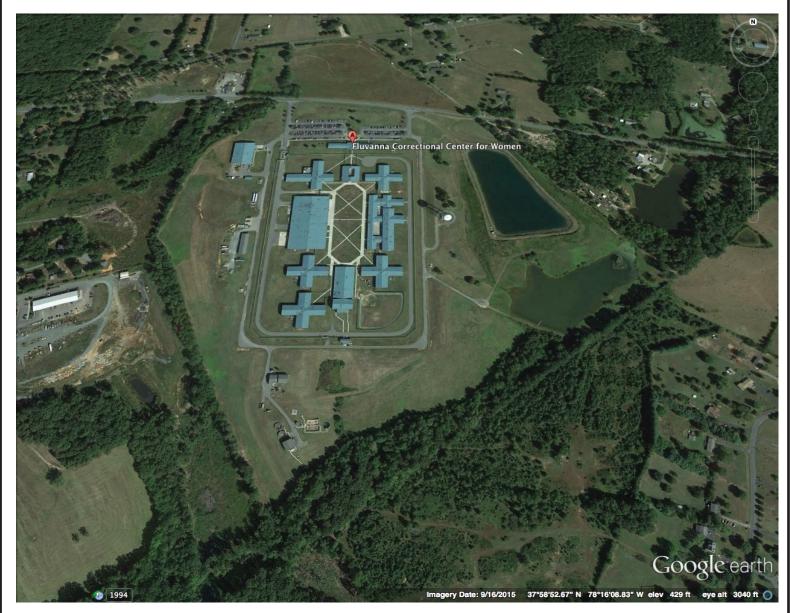

#### Site overview

The Fluvanna parcel is mostly open with some forest on the south end of the property. There are two large ponds on the site.

**Facilities within the Parcel** 

Fluvanna Correctional Center for Women

### Google Earth Screenshot