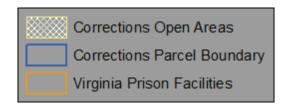

#### Site overview

The Green Rock Parcel appears to be sloped beyond 10% in most places. However the property has several agricultural fields, and PV could possibly be installed in these areas despite higher slopes.