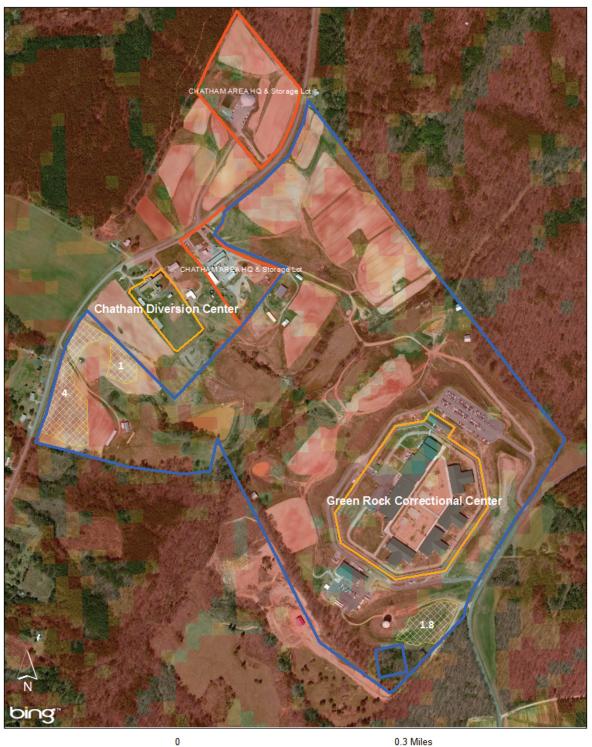

#### Site overview

The Green Rock Parcel appears to be sloped beyond 10% in most places. However the property has several agricultural fields, and PV could possibly be installed in these areas despite higher slopes.

Facilities within the Parcel
Green Rock Correctional Center
Chatham Diversion Center

### **Nearby State Entities**

VDOT Chatham Area HQ and Storage lot is a two-parcel property located adjacent to the corrections parcel.

Green Rock Correctional Parcel 475 Green Rock Lane Chatham, VA 24531 Pittsylvania County