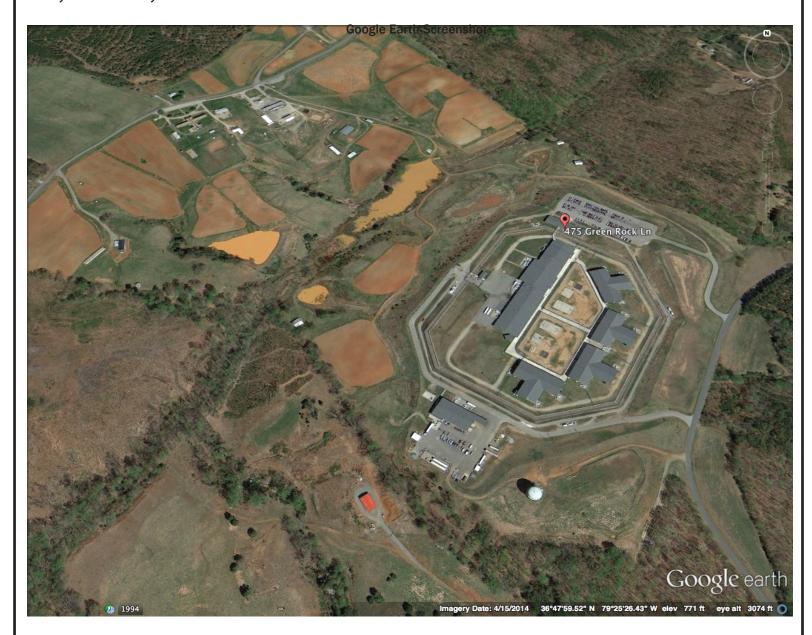

## **Property Information Sheet**

Address 475 Green Rock Lane
City State Zip Chatham, VA 24531
County Pittsylvania County

Property Size Acres 151.43 acres

GPS Coordinates 36.800334, -79.421849

Number of sites in Parcel 2

Annual Energy Usage (Parcel) Unknown at this time

Utility Provider Mecklenburg

Area for Potential PV Installation 6.79 acres

Google Earth 3D Image

Table 1: Solar PV Potential for Property.

Solar Array needed to meet Annual Kwh Demand MW (kW DC)

#### Site overview

The Green Rock Parcel appears to be sloped beyond 10% in most places. However the property has several agricultural fields, and PV could possibly be installed in these areas despite higher slopes.

Facilities within the Parcel
Green Rock Correctional Center
Chatham Diversion Center