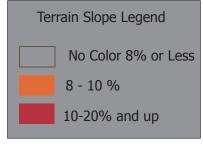

#### Site overview

The Green Rock Parcel appears to be sloped beyond 10% in most places. However the property has several agricultural fields, and PV could possibly be installed in these areas despite higher slopes.