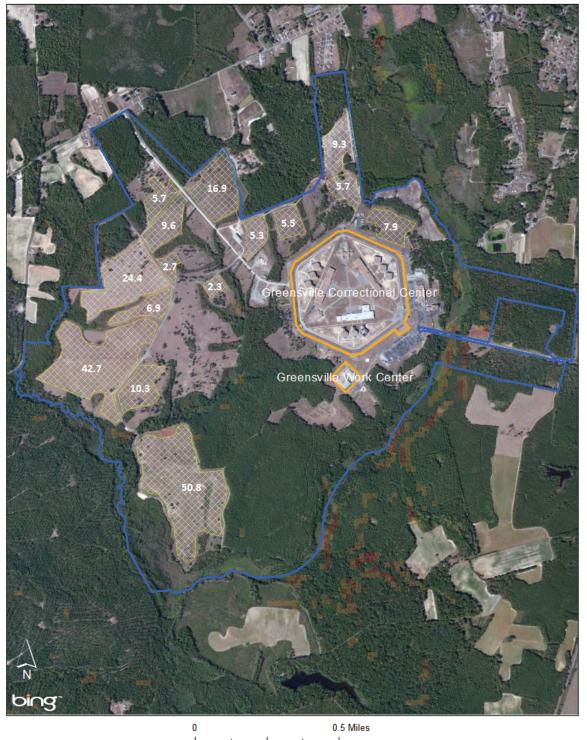

## Site overview

The Greensville Correctional Center parcel contains forested areas and agricultural fields. There could be more potential PV area if sparse trees are removed in the section west of the prison.

Facilities within the Parcel
Greensville Correctional Center
Greensville Work Center

**Nearby State Entities** 

None.

Greensville Correctional Parcel 901 Corrections Way Jarratt, VA 23867 Greensville County