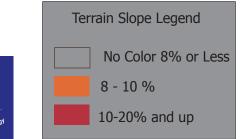

## Site overview

TheHarrisonburg parcel has a number of agricultural fields and pasture. The terrain has some excessive slopes that could possibly host PV.

Facilities within the Parcel Harrisonburg Mens Diversion Center

Harrisonburg Correctional Parcel 6624 Beard Woods Lane Harrisonburg, VA 22802 Rockingham County

Esri ArcGIS Screenshot

Corrections Parcel Boundary

Virginia Prison Facilities

Center for Wind Energy at James Madison University PVS