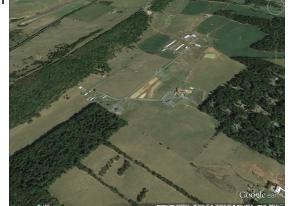

MW ( kW DC) ? 4.84 (kWh/m2/Day) acres

Google Earth 3D Image

Harrisonburg Correctional Parcel 6624 Beard Woods Lane Harrisonburg, VA 22802 Rockingham County

Google Earth Screenshot