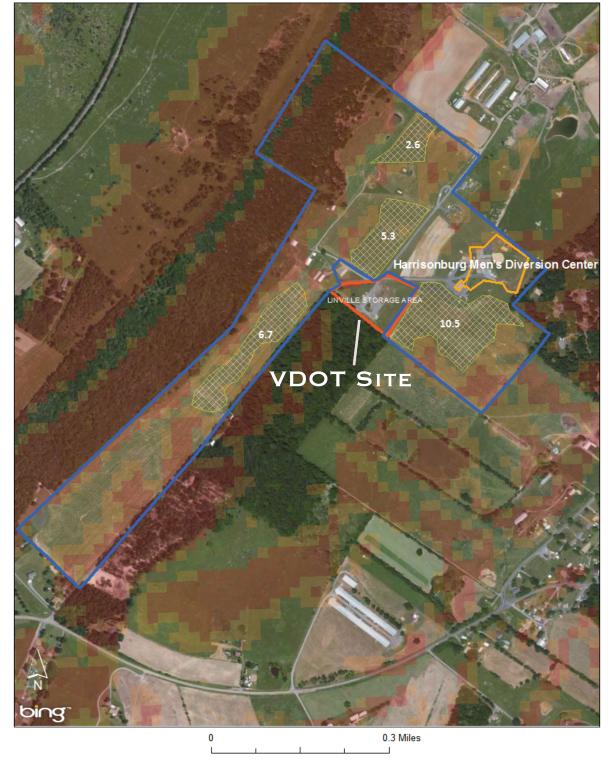

## Site overview

TheHarrisonburg parcel has a number of agricultural fields and pasture. The terrain has some excessive slopes that could possibly host PV.

Facilities within the Parcel Harrisonburg Mens Diversion Center

**Nearby State Entities** 

VDOT Linville Storage Area is located adjacent to the correctional parcel and is listed with the same servive address as the corrections facility on the DGS inventory sheet.

Center for Wind Energy at James Madison University PVS

Harrisonburg Correctional Parcel 6624 Beard Woods Lane Harrisonburg, VA 22802 Rockingham County

Esri ArcGIS Screenshot

Corrections Parcel Boundary

Virginia Prison Facilities

Center for Wind Energy at James Madison University PVS