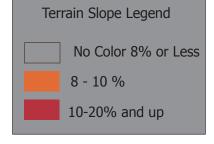

#### Site overview

The Marion Correctional Treatment Parcel is located in an urban area. The property has open area but the terrain is sloped above 8%. The potential for PV exists but closer examination of the property is required.