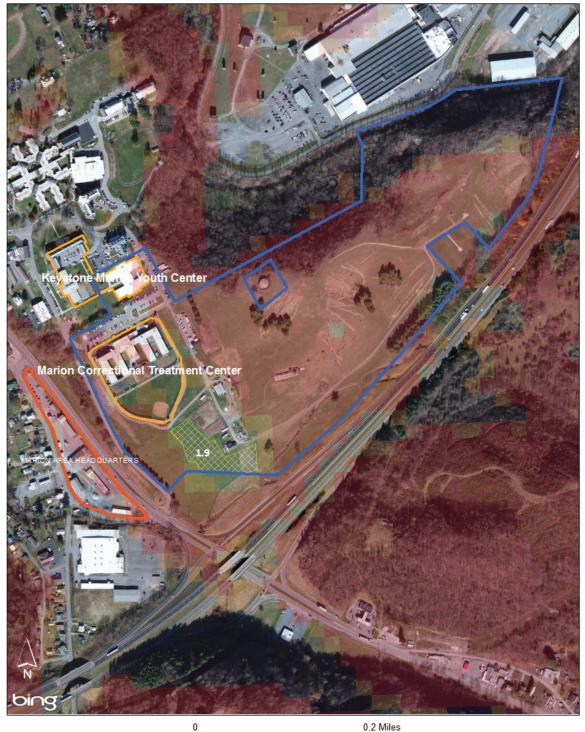

#### Site overview

The Marion Correctional Treatment Parcel is located in an urban area. The property has open area but the terrain is sloped above 8%. The potential for PV exists but closer examination of the property is required.

#### **Facilities within the Parcel**

Marion Correctional Treatment Center Keystone Marion Youth Center

# **Nearby State Entities**

The Keystone Marion Youth Center is adjacent to the Marion parcel, located at 225 State St. The annual demand for this site is 334,320 kWh.

VDOT Marion Area HQ is located at 729 Matson Dr, and is across the road from the correction facility. The annual demand for this VDOT site could not be found by service address in the ApCo Data sheet.

Number of sites in Parcel 2

Annual Energy Usage (Parcel) 142,720 kWh

Utility Provider ApCo

Area for Potential PV Installation 1.9 acres

Google Earth 3D Image