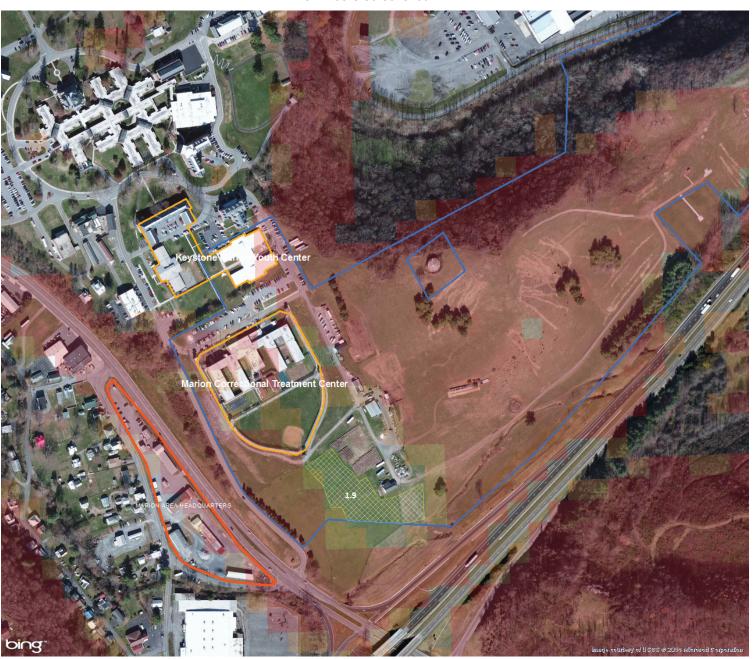

#### Site overview

The Marion Correctional Treatment Parcel is located in an urban area. The property has open area but the terrain is sloped above 8%. The potential for PV exists but closer examination of the property is required.

#### **Facilities within the Parcel**

Marion Correctional Treatment Center Keystone Marion Youth Center

# **Nearby State Entities**

The Keystone Marion Youth Center is adjacent to the Marion parcel, located at 225 State St. The annual demand for this site is 334,320 kWh.

VDOT Marion Area HQ is located at 729 Matson Dr, and is across the road from the correction facility. The annual demand for this VDOT site could not be found by service address in the ApCo Data sheet.

## Esri ArcGIS Screenshot

Marion Correctional Treatment Parcel 110 Wright St Marion, VA 24354 Smythe County

# **Esri ArcGIS Screenshot**

Marion Correctional Treatment Parcel 110 Wright St Marion, VA 24354 Smythe County

Google Earth 3D Image