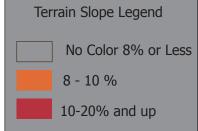

#### Site overview

The Marion Correctional Treatment Parcel is located in an urban area. The property has open area but the terrain is sloped above 8%. The potential for PV exists but closer examination of the property is required.