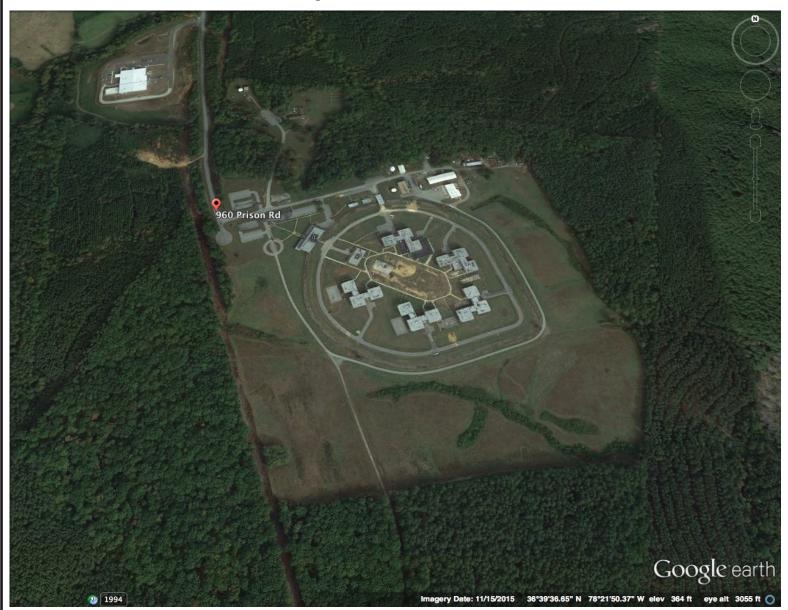

Annual Solar Insolation at Site

Acres needed for Array (8 acre per MW) MW (kWDC)

5.11 (kWh/m2/Day)

acres

## MECKLENBURG UTILITY DATA UNAVAILABLE AT THIS TIME

#### Site overview

The Mecklenburg site is mostly forested with some pastural open areas on the south side of the facility. The terrain has some excessive slopes mainly in the forested area.

**Facilities within the Parcel** 

**Mecklenburg Correctional Center** 

**Nearby State Entities** 

None



Mecklenburg Correctional Parcel 960 Prison rd Boydton, VA 23917 Mecklenburg County













Mecklenburg Correctional Parcel 960 Prison rd Boydton, VA 23917 Mecklenburg County



### Esri ArcGIS Screenshot





Mecklenburg Correctional Parcel 960 Prison rd Boydton, VA 23917 Mecklenburg County



### **Google Earth Screenshot**