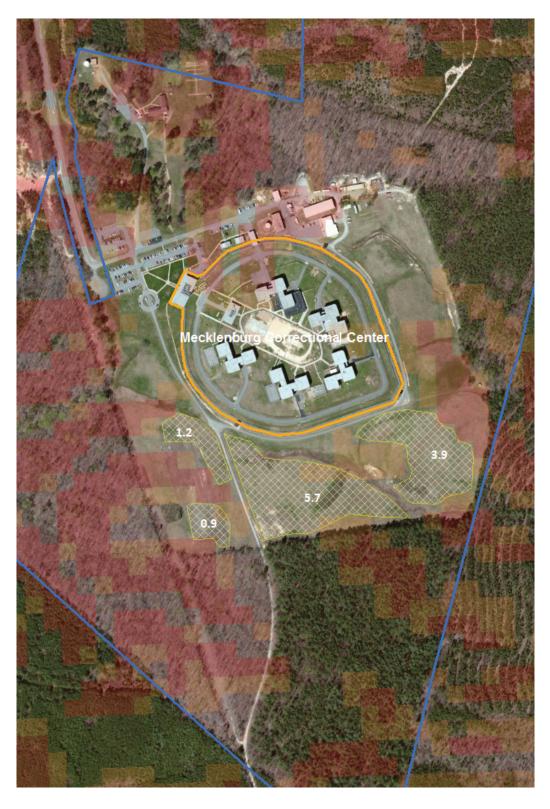

Area for Potential PV Installation 11.68 acres

Google Earth 3D Image

Table 1: Solar PV Potential for Property.

Solar Array needed to meet Annual Kwh Demand

Number of 250 watt panels needed

Annual Solar Insolation at Site

#### Site overview

The Mecklenburg site is mostly forested with some pastural open areas on the south side of the facility. The terrain has some excessive slopes mainly in the forested area.

**Facilities within the Parcel** 

### Esri ArcGIS Screenshot

Mecklenburg Correctional Parcel 960 Prison rd Boydton, VA 23917 Mecklenburg County