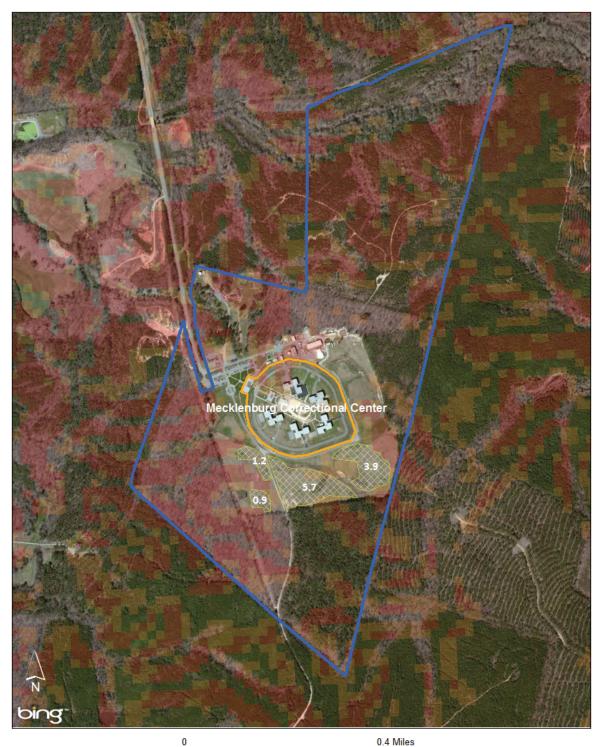

#### Site overview

The Mecklenburg site is mostly forested with some pastural open areas on the south side of the facility. The terrain has some excessive slopes mainly in the forested area.

**Facilities within the Parcel** 

**Mecklenburg Correctional Center** 

**Nearby State Entities** 

None

Mecklenburg Correctional Parcel 960 Prison rd Boydton, VA 23917 Mecklenburg County

Mecklenburg Correctional Parcel 960 Prison rd Boydton, VA 23917 Mecklenburg County