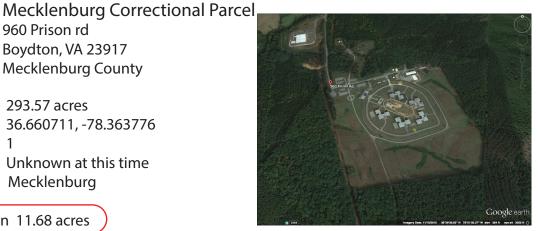

## **Property Information Sheet**

Property or Site Name

**Address** 

960 Prison rd

City State Zip

County

Boydton, VA 23917 **Mecklenburg County** 

**Property Size Acres** 

293.57 acres

**GPS** Coordinates

36.660711, -78.363776

Number of sites in Parcel

Annual Energy Usage (Parcel)

Unknown at this time

**Utility Provider** 

Mecklenburg

Area for Potential PV Installation 11.68 acres

Google Earth 3D Image

Table 1: Solar PV Potential for Property.

Solar Array needed to meet Annual Kwh Demand

Number of 250 watt panels needed

Annual Solar Insolation at Site