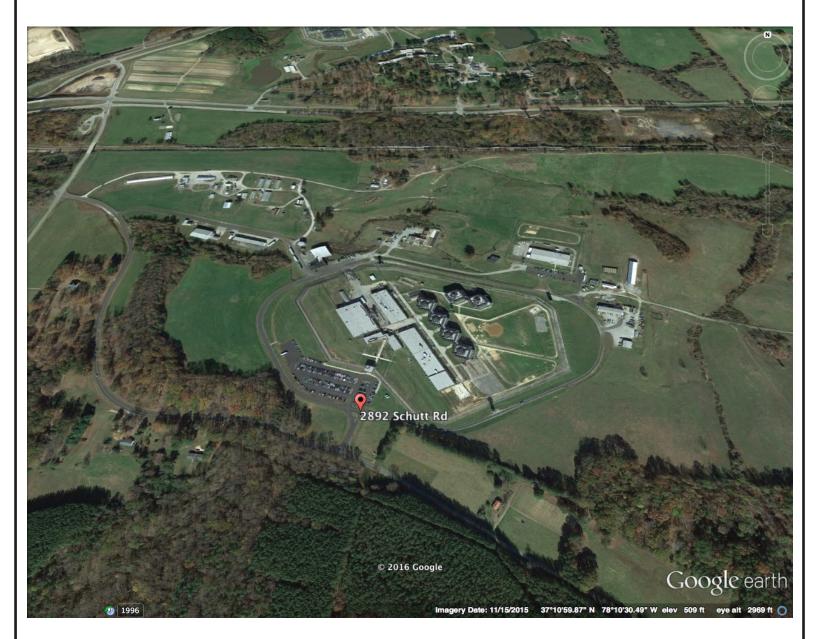

## **Property Information Sheet**

Property or Site Name Nottoway Correctional Parcel

Address 2892 Schutt Rd
City State Zip Burkeville, VA 23922
County Nottoway County

Property Size Acres 330.73 acres

GPS Coordinates 37.183311, -78.175061

Number of sites in Parcel 2

Annual Energy Usage (Parcel) 132,461 kWh Utility Provider Dominion

Area for Potential PV Installation 60.2 acres

Google Earth 3D Image

## Site overview

The Nottoway parcel is mostly open area with some forest and some sloped terrain. It appears to have space to accommodate enough PV to power the facility.

Facilities within the Parcel
Nottoway Correctional Center
Nottoway Work Center