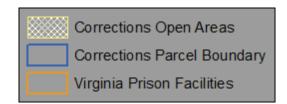

## Site overview

The Nottoway parcel is mostly open area with some forest and some sloped terrain. It appears to have space to accommodate enough PV to power the facility.

Facilities within the Parcel
Nottoway Correctional Center
Nottoway Work Center