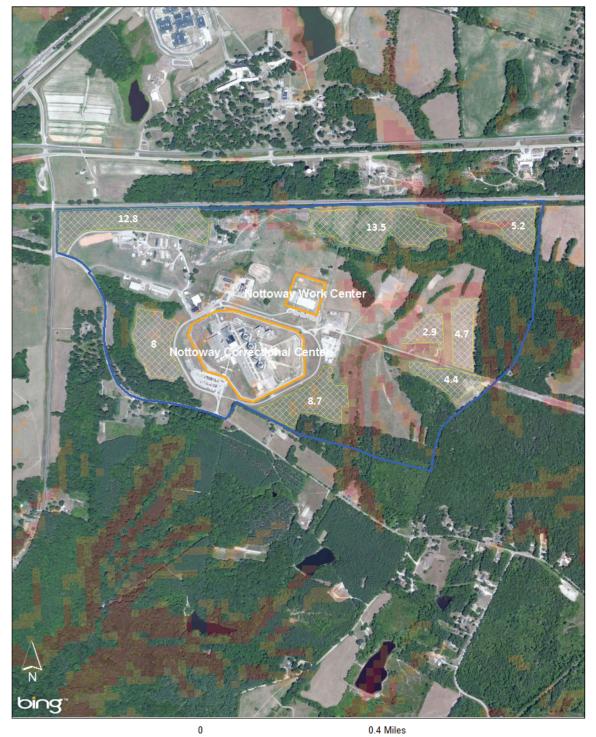

## Site overview

The Nottoway parcel is mostly open area with some forest and some sloped terrain. It appears to have space to accommodate enough PV to power the facility.

Facilities within the Parcel
Nottoway Correctional Center
Nottoway Work Center