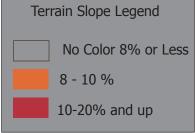

## Site overview

The Nottoway parcel is mostly open area with some forest and some sloped terrain. It appears to have space to accommodate enough PV to power the facility.

Facilities within the Parcel
Nottoway Correctional Center
Nottoway Work Center