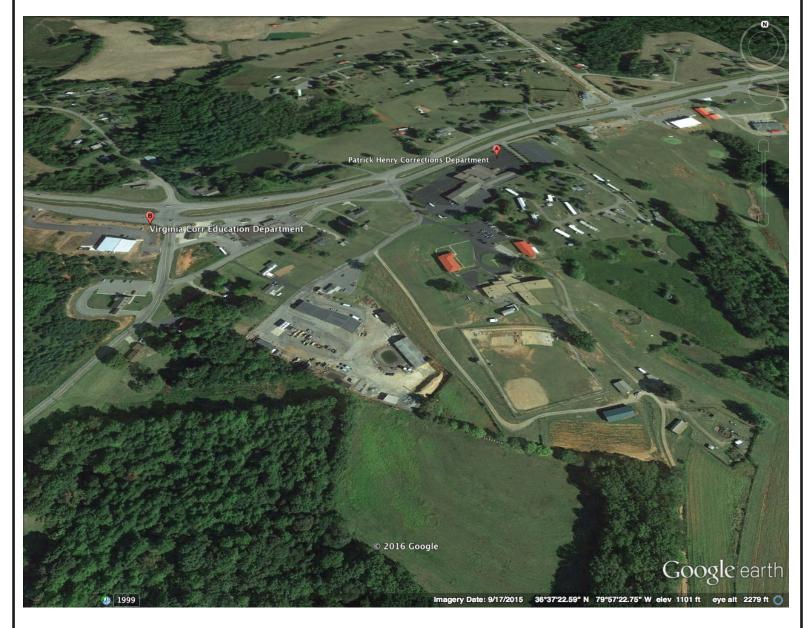

Center for Wind Energy at James Madison University PVS

Patrick Henry Correctional Parcel 18155 AL Philpott Hwy Ridgeway, VA 24148 Henry County

Esri ArcGIS Screenshot

Center for Wind Energy at James Madison University PVS