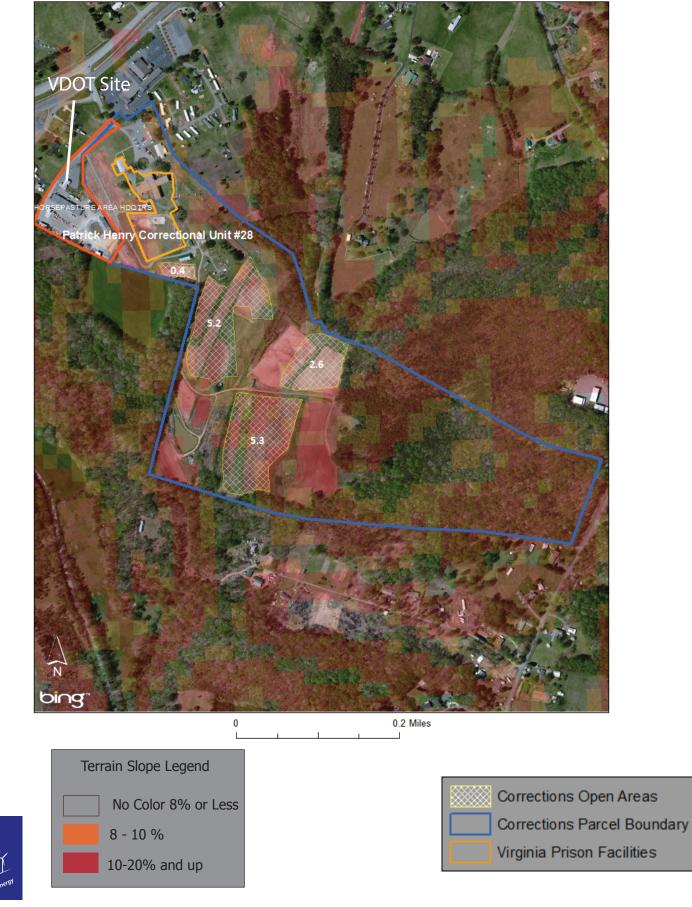

## Site overview

The Patrick Henry Correctional Unit parcel is a combination of forested and open areas of agricultural fields. There are steep slopes on the property that are limiting the available area.

Facilities within the Parcel Patrick Henry Correctional Unit #28

**Nearby State Entities** 

VDOT Horsepasture Area HQ, at 18151 AL Philpott Hwy, is located adjacent to the corrections parcel. The site demand is 84,053 kWh annually according to the Appalachian Commonwealth year end 06-2015 data sheet provided by DMME for this study.