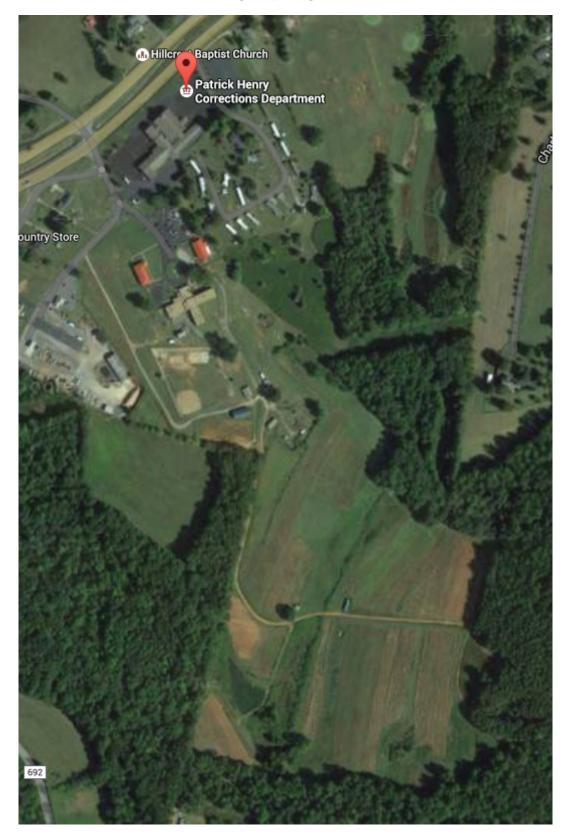

Patrick Henry Correctional Parcel 18155 AL Philpott Hwy Ridgeway, VA 24148

Henry County

Google Earth 3D Image

Patrick Henry Correctional Parcel 18155 AL Philpott Hwy Ridgeway, VA 24148 Henry County

Google Maps Image