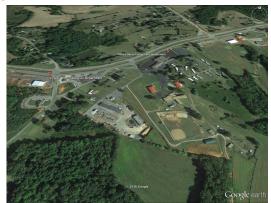

85.25 acres 36.625470, -79.955287 1 561,877 kWh

Google Earth 3D Image

Area for Potential PV Installation 13.5 acres