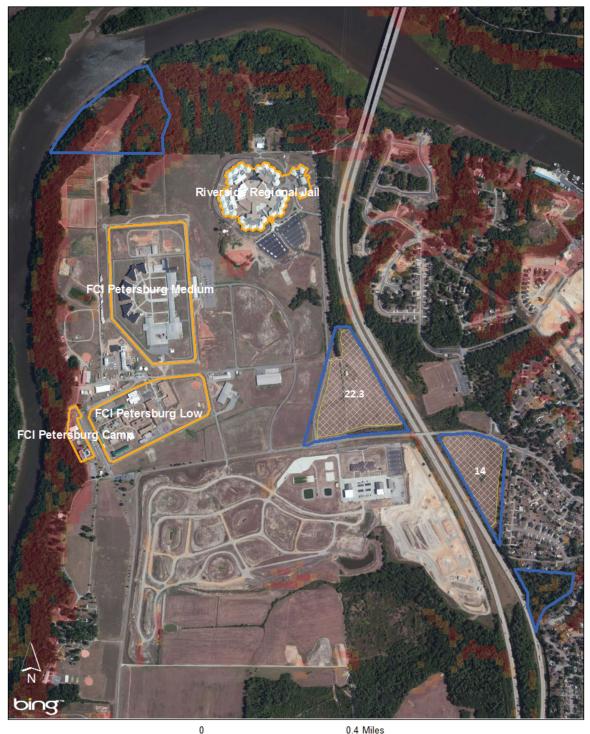

#### Site overview

The Petersburg Farm consists of 4 empty parcels surrounding the Petersburg Federal Prison Site. The area is mostly flat, situated along the Appomattox River. Two of the parcels are forested and two appear to be used for agricultural purposes.

#### **Facilities within the Parcel**

Riverside Regional Jail Petersburg Medium Security Petersburg Low Security Petersburg Camp

**Nearby State Entities** 

None

Petersburg Farm Corrections Parcel 1100 River Rd Hopewell, VA 23860 Prince George County

### Esri ArcGIS Screenshot

**Google Earth Screenshot** 