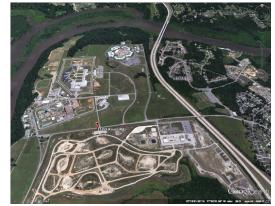

#### **Esri ArcGIS Screenshot**

Petersburg Farm Corrections Parcel 1100 River Rd Hopewell, VA 23860 Prince George County