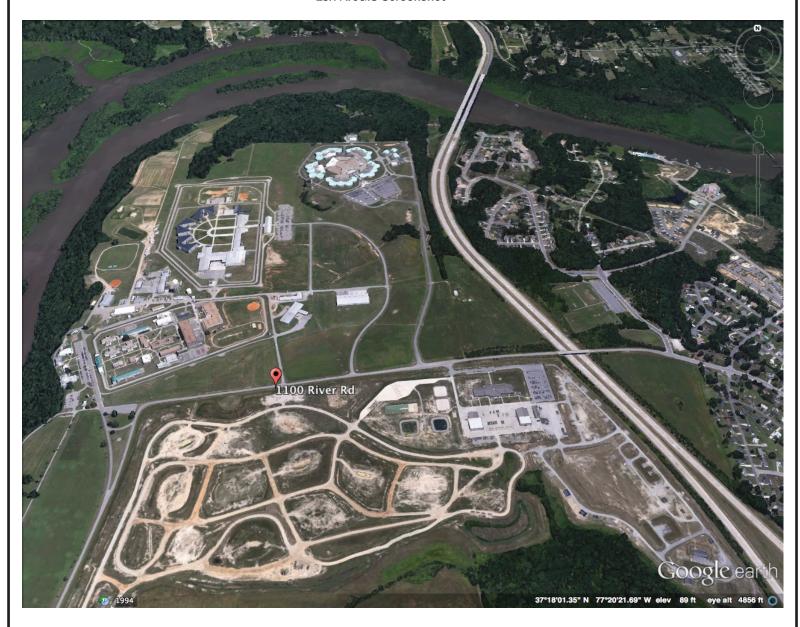

GPS Coordinates 37.300310, -77.336789

Number of sites in Parcel

Annual Energy Usage (Parcel) Unknown at this time

Utility Provider Dominion

Area for Potential PV Installation 36.26 acres

Google Earth 3D Image

### Esri ArcGIS Screenshot

**Google Earth Screenshot** 