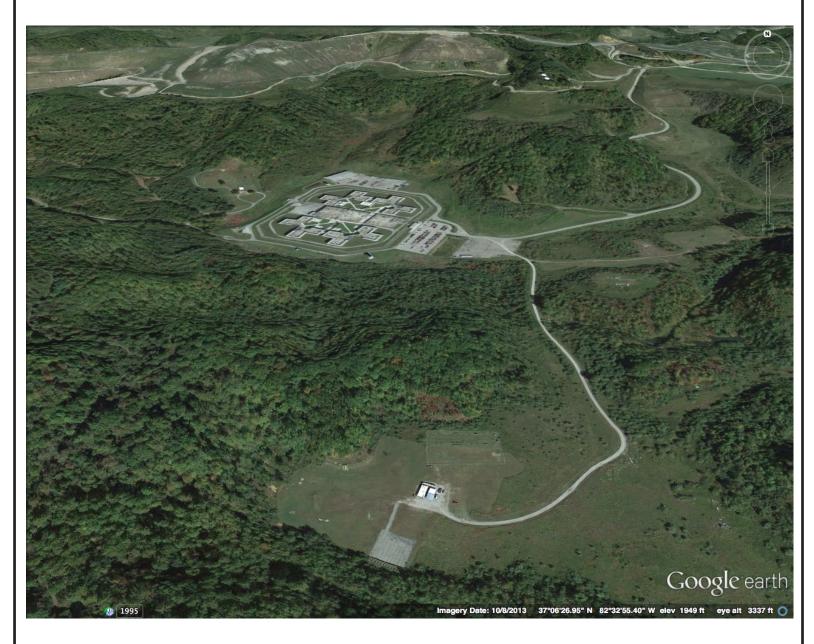

188.04 acres 37.111667, -82.549675 1 6,154,750 kWh

Google Earth 3D Image

Area for Potential PV Installation 8.1 acres

Google Earth 3D Image

Google Maps Image