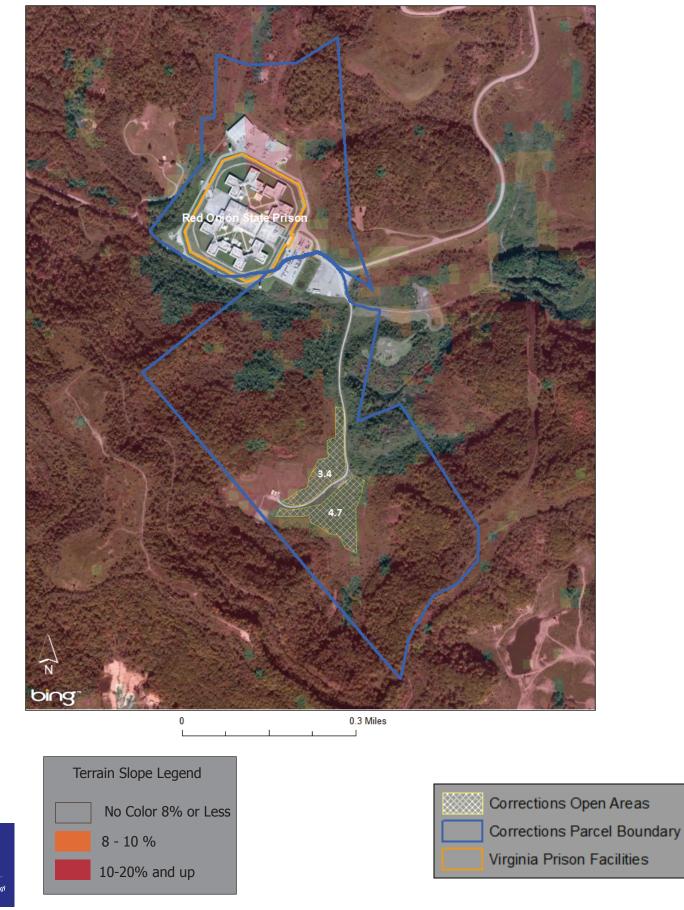

## Site overview

The Red Onion Parcel is mostly forested and in a remote area. The terrain is very sloped and may be difficult to develop.

Facilities within the Parcel Red Onion State Prison

**Nearby State Entities** 

None

Red Onion State Prison Parcel 10800 H Jack Rose Hwy Pound, VA 24279 Wise County

Esri ArcGIS Screenshot

Center for Wind Energy at James Madison University PVS

Red Onion State Prison Parcel 10800 H Jack Rose Hwy Pound, VA 24279 Wise County