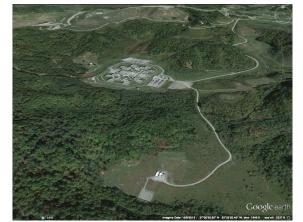

188.04 acres 37.111667, -82.549675 1 6,154,750 kWh

Google Earth 3D Image

Area for Potential PV Installation 8.1 acres

Google Earth 3D Image

Google Maps Image