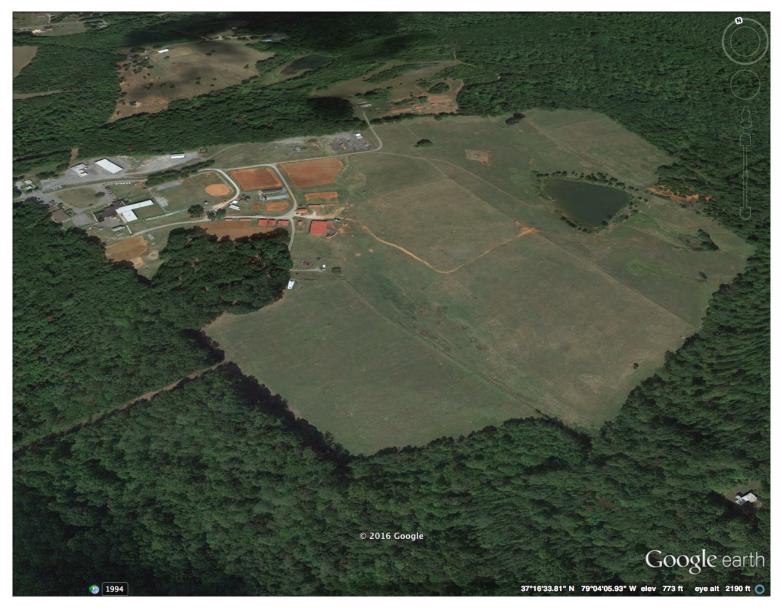

97.26 acres 37.267532, -79.068221 1 706,080 kWh ApCo

Google Earth 3D Image

Area for Potential PV Installation 31 acres

Rustburg Correctional Parcel 479 Camp Nine Rd Rustburg, VA 24588 Campbell County

Google Earth 3D Image