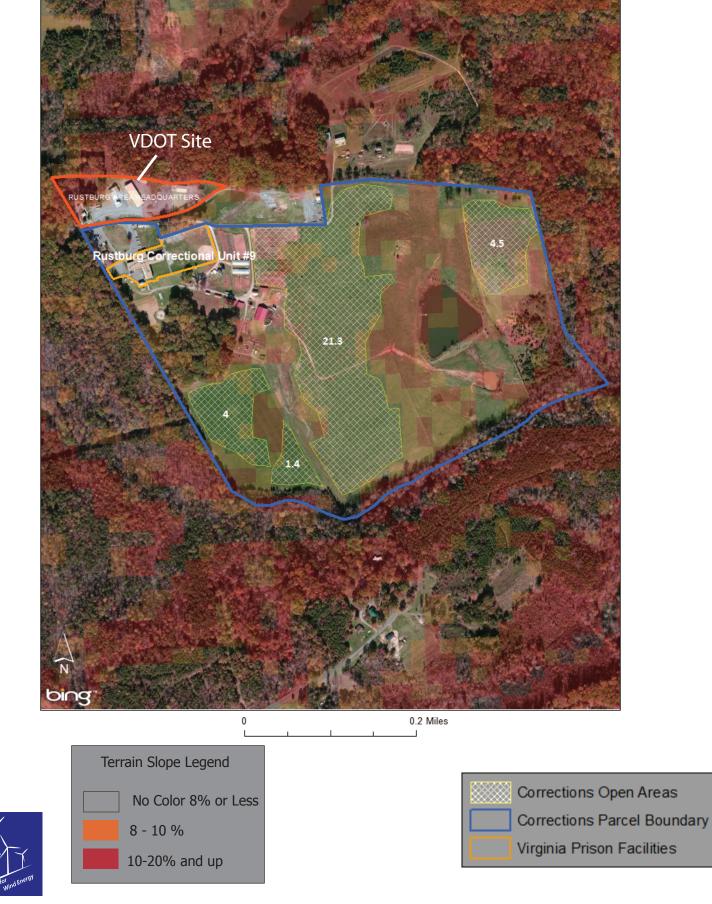

## Site overview

The Rustburg parcel is located in very sloped terrain. There are areas of open area and a small pond on the site.

Facilities within the Parcel Rustburg Correctional Unit #9

**Nearby State Entities** 

VDOT Rustburg Area HQ, 408 Camp Nine Rd, is located adjacent to the north-west corner of the corrections parcel. The site demand is 23,686 kWh annually according to the Appalachian Commonwealth year end 06-2015 data sheet provided by DMME for this study.

Center for Wind Energy at James Madison University PVS

Rustburg Correctional Parcel 479 Camp Nine Rd Rustburg, VA 24588 Campbell County

Esri ArcGIS Screenshot

Center for Wind Energy at James Madison University PVS