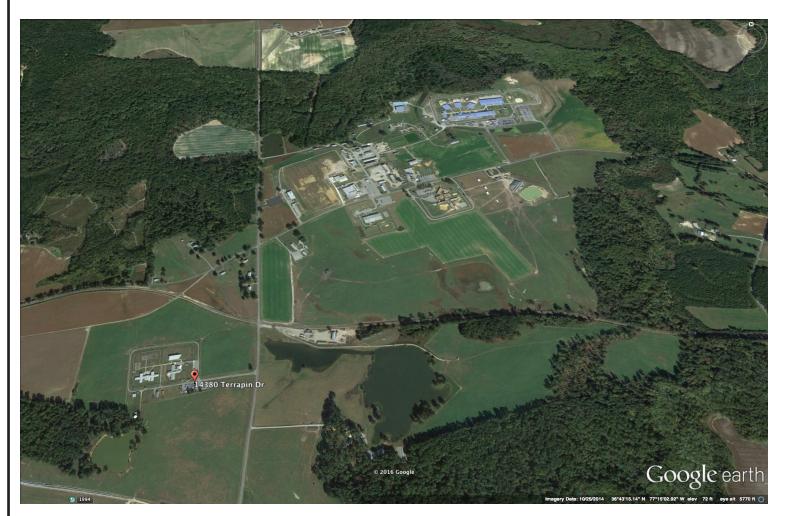

GPS Coordinates 36.725138, -77.249804

Number of sites in Parcel

Annual Energy Usage (Parcel) 10,880,876 kWh

Utility Provider Dominion

Area for Potential PV Installation 632.1 acres

Google Earth 3D Image

#### Site overview

The Southampton County Corrections parcel contains 7 correctional facilities on 2706 acres of mixed farmland, forest and pasture. The terrain is relativly flat with slopes between zero and 8%.