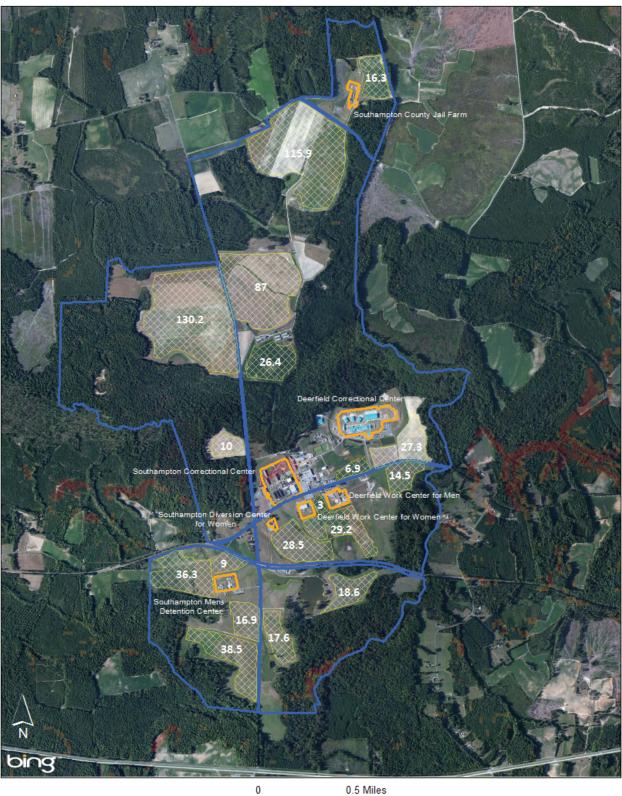

#### Site overview

The Southampton County Corrections parcel contains 7 correctional facilities on 2706 acres of mixed farmland, forest and pasture. The terrain is relativly flat with slopes between zero and 8%.

#### Facilities within the Parcel

Southampton Correctional Center
Deerfield Correctional Center
Deerfield Work Center for Men
Deerfield Work Center for Women
Southampton Mens Detention Center
Southampton Diversion Center for Women
Southampton County Jail Farm

#### **Esri ArcGIS Screenshot**