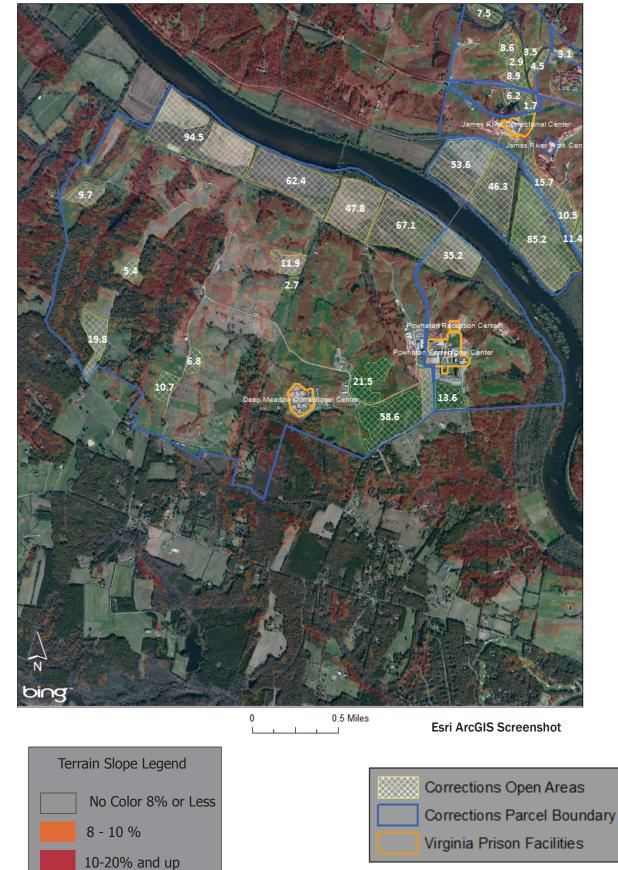

2741 acres 37.624489, -77.840229 Dominion

Virginia Departm Mines Minerals and Energy

Google Earth 3D Image

Area for Potential PV Installation 467.8 acres

### Table 1: Solar PV Potential for Property.

Solar Array needed to meet Annual Kwh Demand Number of 250 watt panels needed Annual Solar Insolation at Site Acres needed for Array (8 acre per MW)

12.9 MW (12,995 kW DC) 51,978 5.01 (kWh/m2/Day) 104

### Site overview

The State Farm Complex in Powhatan parcel contains the three facilities below and has large tracts of open area. The property runs adjacent to the James River, and there are a number of agricultural fields on the site. Open areas were drawn around areas of steeper slopes. This property may have more available land than shown here, depending on how much of the agricultural fields may have been graded.

Facilities within the Parcel Powhatan Correctional Center **Powhatan Reception Center Deep Meadow Correctional Center** 