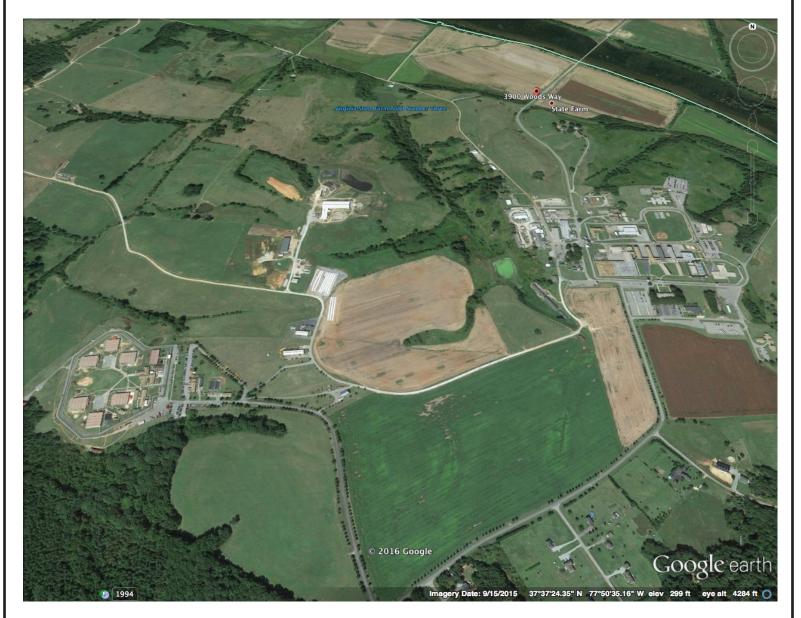

### Site overview

The State Farm Complex in Powhatan parcel contains the three facilities below and has large tracts of open area. The property runs adjacent to the James River, and there are a number of agricultural fields on the site. Open areas were drawn around areas of steeper slopes. This property may have more available land than shown here, depending on how much of the agricultural fields may have been graded.

Facilities within the Parcel Powhatan Correctional Center **Powhatan Reception Center Deep Meadow Correctional Center** 

Center for Wind Energy at James Madison University PVS

State Farm Powhatan Parcel 3900 Woods Way Powhatan, VA 23160 Powhatan County

Google Earth 3D Image