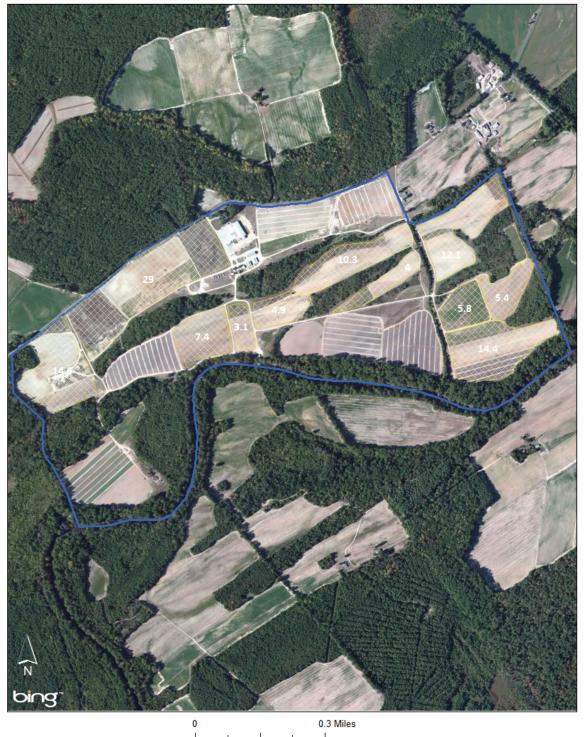

## Site overview

The Sussex Yarden Farm is a large agricultural area with slopes less than 8%. Some of the fields were not digitized at this time because they appear to be activly planted or plowed. This area could potentially have more available area, although the local load is small.