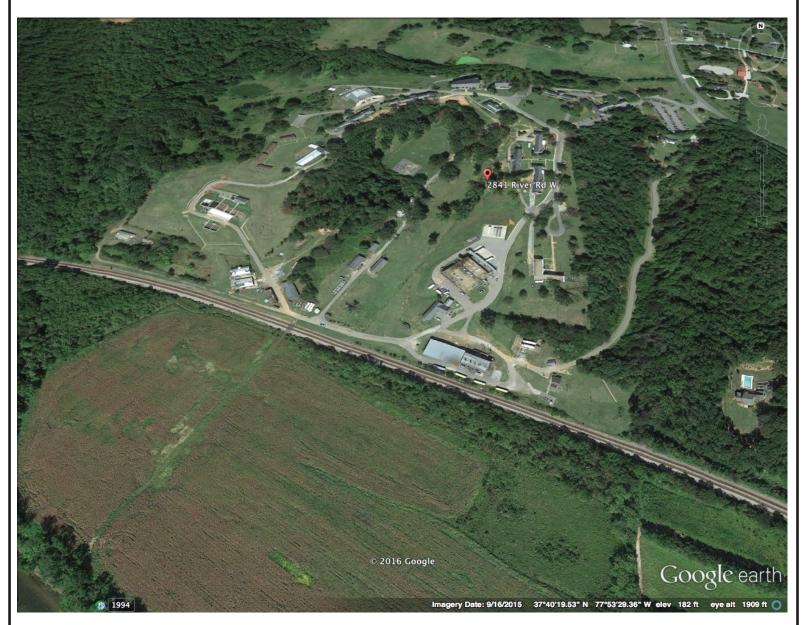

Facilities within the Parcel Virginia Correctional Center for Women

**Nearby State Entities** 

None

Virginia Correctional Center for Women Parcel 2841 River Rd Goochland, VA 23063

Center for Wind Energy at James Madison University PVS

Virginia Correctional Center for Women Parcel 2841 River Rd Goochland, VA 23063

Google Earth 3D Image