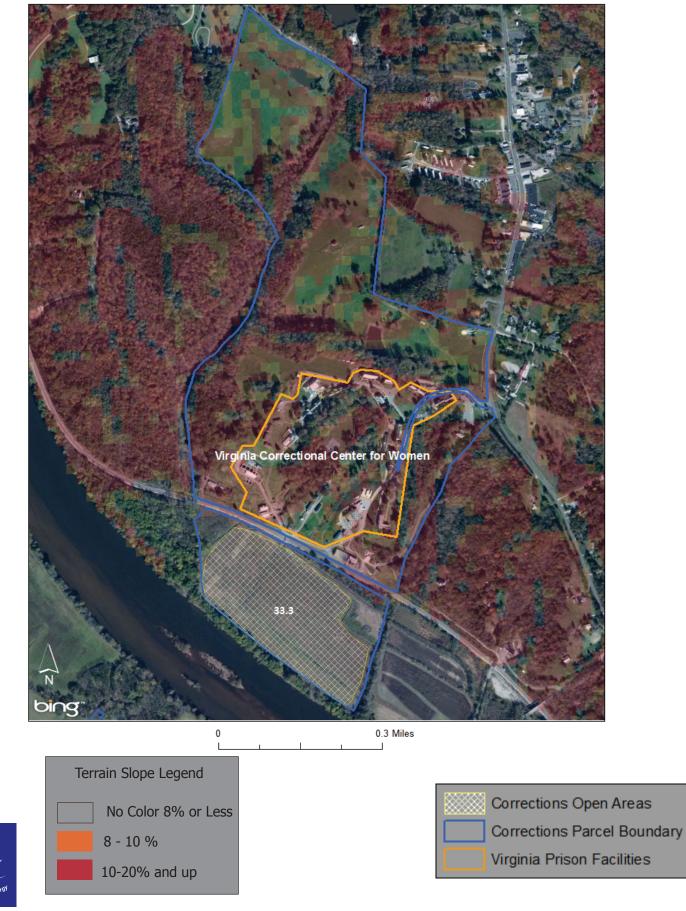

Property Size Acres **GPS** Coordinates Number of sites in Parcel 1 Annual Energy Usage (Parcel) 4,497,730 kWh Utility Provider

258.25 acres 37.673929, -77.891218 Dominion

Google Earth 3D Image

Area for Potential PV Installation 33.31 acres

## Site overview

The VA Correctional Center for women parcel is on a sloped section of land adjacent to the James River. The slopes are greater than 8% on most of the open areas on the property but some areas could possibly be utilized.