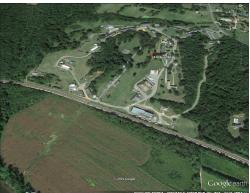

## Site overview

The VA Correctional Center for women parcel is on a sloped section of land adjacent to the James River. The slopes are greater than 8% on most of the open areas on the property but some areas could possibly be utilized.

Virginia Correctional Center for Women Parcel 2841 River Rd Goochland, VA 23063

Google Earth 3D Image