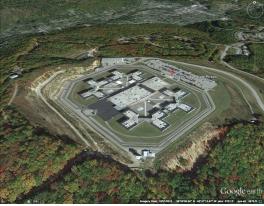

Number of sites in Parcel

Annual Energy Usage (Parcel) Unknown at this time

Utility Provider Kentucky Utility

Area for Potential PV Installation 0 acres

Google Earth 3D Image

Table 1: Solar PV Potential for Property.

### **Google Earth Screenshot**

The Wallens Ridge Prison appears to be surrounded by slopes which willnegativly affect the amount of sun hours per day.