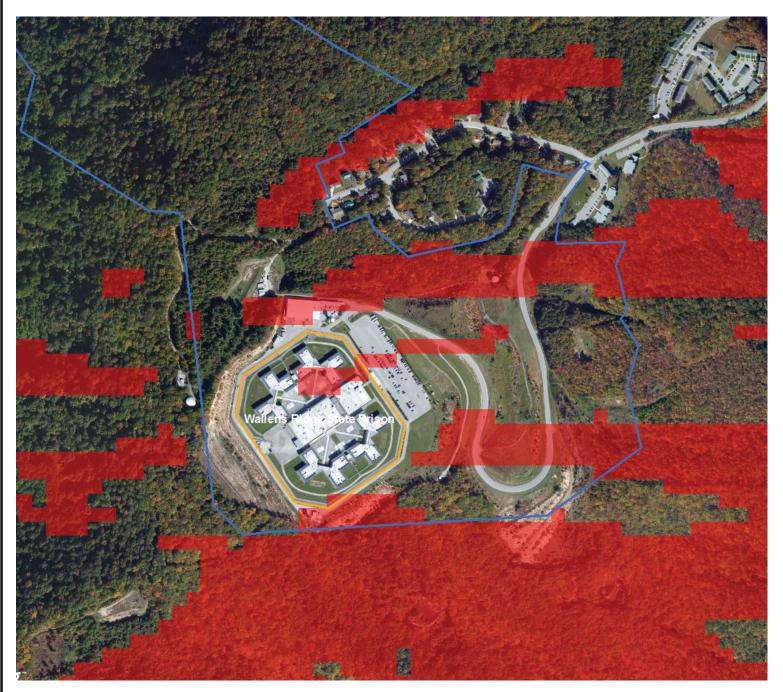

#### **Esri ArcGIS Screenshot**

The above snapshot shows the areas where the terrain faces south. Although some of these slopes are in excess of 10%, they could possibly utilized for PV. A site visit will be necessary to assess potential areas that could be utilized.

Wallens Ridge Corrections Parcel 272 Dogwood Dr Big Stone, VA 23237 Wise County