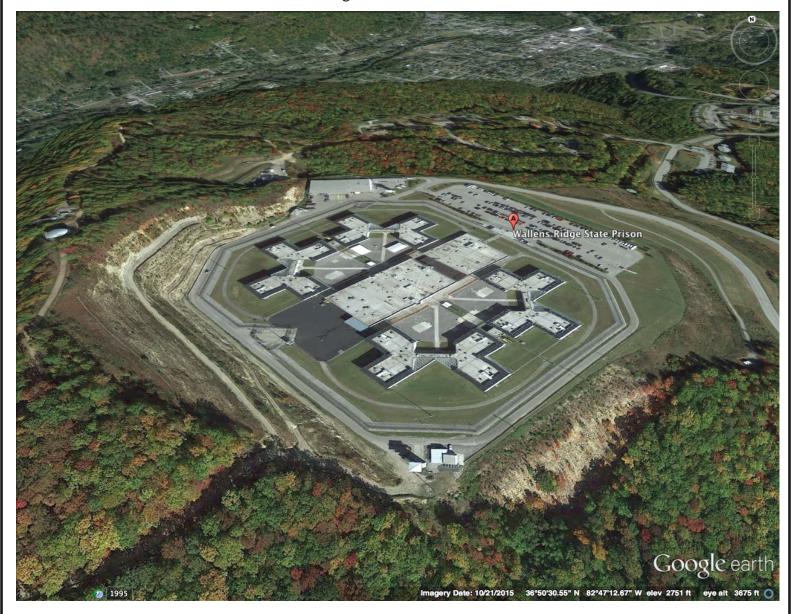

Number of sites in Parcel

Annual Energy Usage (Parcel) Unknown at this time

Utility Provider Kentucky Utility

Area for Potential PV Installation 0 acres

Google Earth 3D Image

Table 1: Solar PV Potential for Property.

#### Site overview

The Wallens Ridge parcel is heavily forested with terrain sloping in excess of 10%. The prison appears to be sheltered by surrounding slopes.

Facilities within the Parcel
Wallens Ridge State Prison

### **Google Earth Screenshot**

The Wallens Ridge Prison appears to be surrounded by slopes which willnegativly affect the amount of sun hours per day.