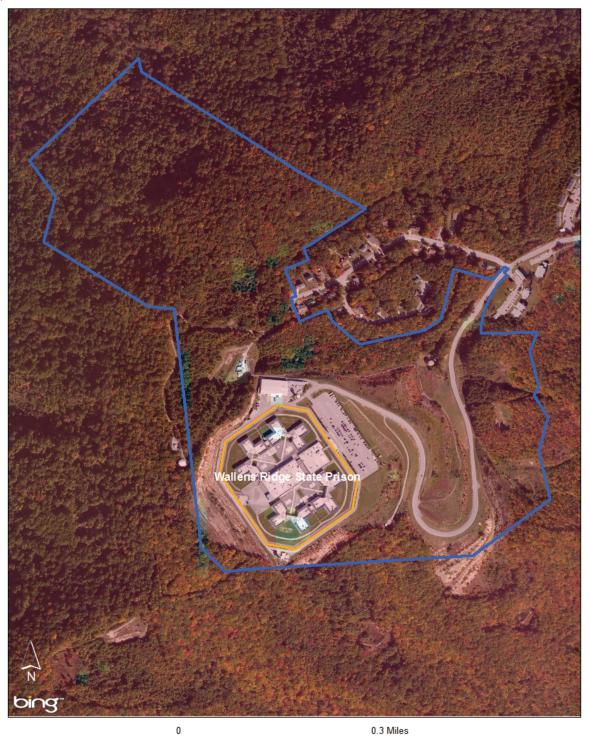

#### Site overview

The Wallens Ridge parcel is heavily forested with terrain sloping in excess of 10%. The prison appears to be sheltered by surrounding slopes.

Facilities within the Parcel
Wallens Ridge State Prison

**Nearby State Entities** 

None

Wallens Ridge Corrections Parcel 272 Dogwood Dr Big Stone, VA 23237 Wise County

#### **Esri ArcGIS Screenshot**

Wallens Ridge Corrections Parcel 272 Dogwood Dr Big Stone, VA 23237 Wise County