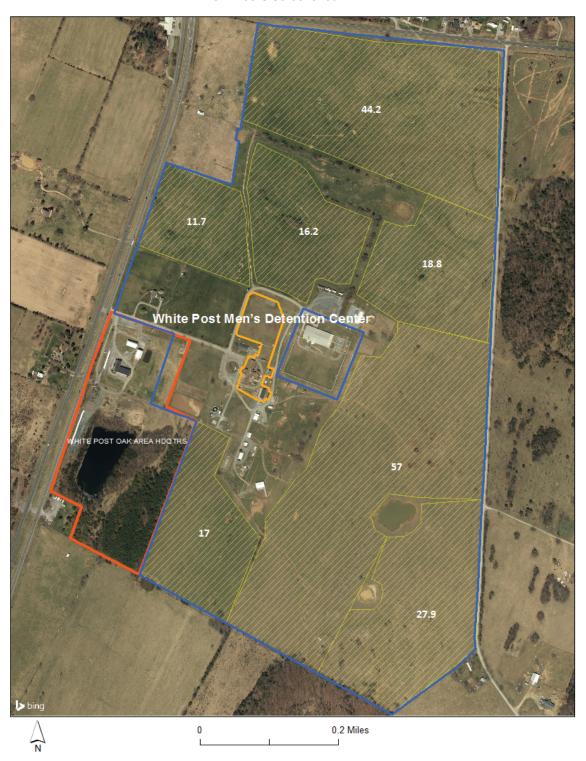

#### Site overview

The White Post Mens Diversion Center parcel is mostly flat and open with large areas that could be utilized for solar development.

#### **Facilities within the Parcel**

White Post Mens Diversion Center

#### **Nearby State Entities**

VDOT White Post Oak Area HQ shares a boundary with the correction center parcel.

DOC White Post Mens Diversion Center 201 Ray of Hope Lane White Post, VA 22663 Clarke County

## **Esri ArcGIS Screenshot**

DOC White Post Mens Diversion Center 201 Ray of Hope Lane White Post, VA 22663 Clarke County