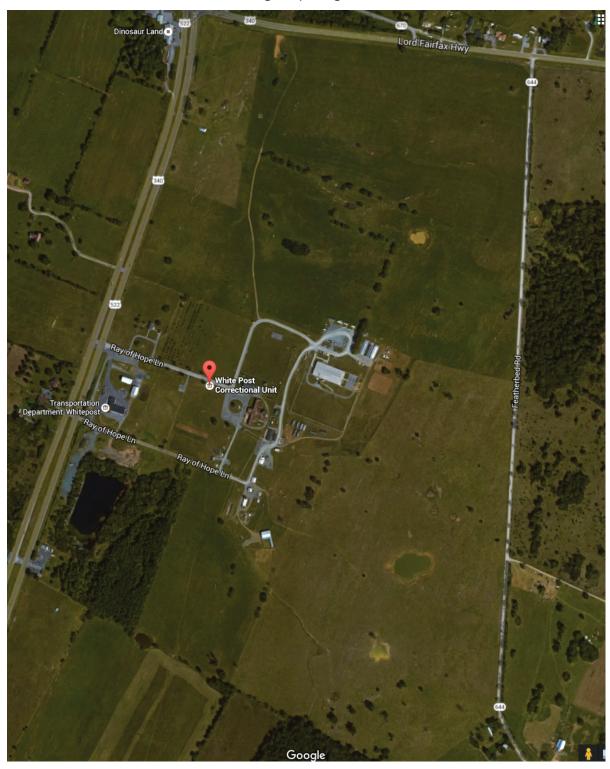

## Google Maps Image

#### Site overview

The White Post Mens Diversion Center parcel is mostly flat and open with large areas that could be utilized for solar development.

#### **Nearby State Entities**

VDOT White Post Oak Area HQ shares a boundary with the correction center parcel.

DOC White Post Mens Diversion Center 201 Ray of Hope Lane White Post, VA 22663 Clarke County