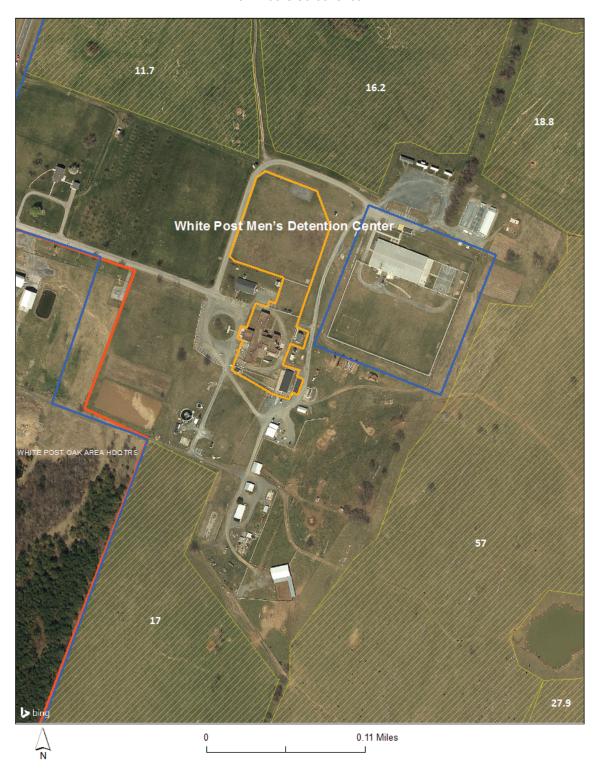

#### **Facilities within the Parcel**

White Post Mens Diversion Center

#### **Nearby State Entities**

VDOT White Post Oak Area HQ shares a boundary with the correction center parcel.

DOC White Post Mens Diversion Center 201 Ray of Hope Lane White Post, VA 22663 Clarke County

## Esri ArcGIS Screenshot

DOC White Post Mens Diversion Center 201 Ray of Hope Lane White Post, VA 22663 Clarke County