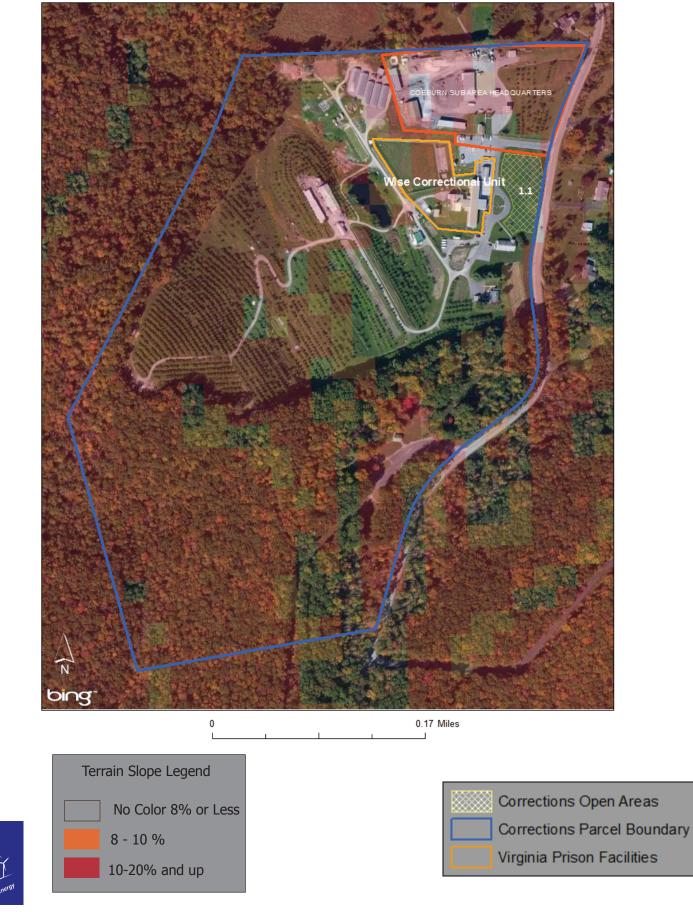

#### Site overview

The Wise parcel is mostly forested and has extreme slopes on the property. There are areas where trees appear to have been planted recently. Perhaps more area for PV could be found depending on the importance of the young trees.

Facilities within the Parcel Wise Correctional Unit

**Nearby State Entities** 

VDOT Coeburn Sub Area HQ lies within the corrections parcel.

Center for Wind Energy at James Madison University PVS

Wise Corrections Parcel 3703 Dungannon Rd Coeburn, VA 24230 Wise County

Esri ArcGIS Screenshot

Center for Wind Energy at James Madison University PVS

Wise Corrections Parcel 3703 Dungannon Rd Coeburn, VA 24230 Wise County

Google Earth Screenshot