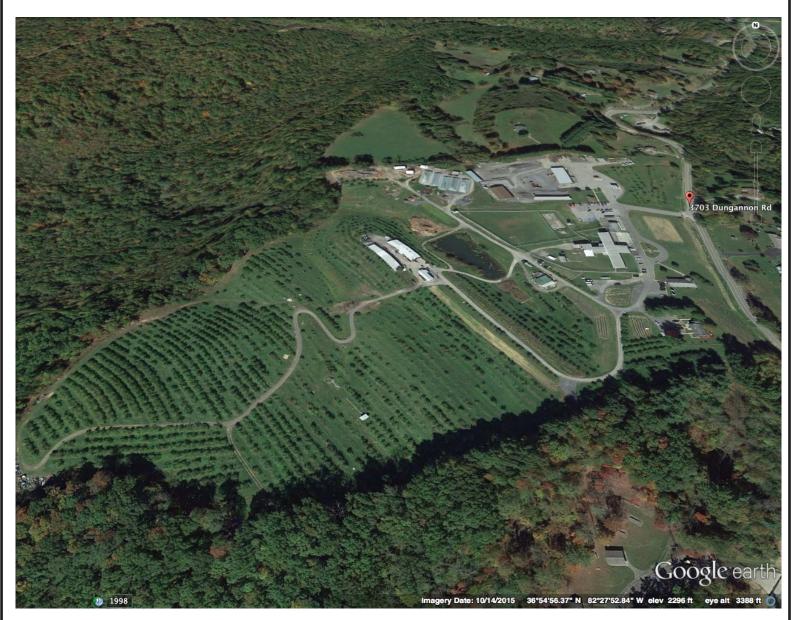

87.07 acres 36.916421, -82.462542 Unknown at this time

Kentucky Utility

Google Earth 3D Image

Area for Potential PV Installation 1.06 acres

#### Site overview

The Wise parcel is mostly forested and has extreme slopes on the property. There are areas where trees appear to have been planted recently. Perhaps more area for PV could be found depending on the importance of the young trees.

Esri ArcGIS Screenshot

Center for Wind Energy at James Madison University PVS

Wise Corrections Parcel 3703 Dungannon Rd Coeburn, VA 24230 Wise County

Google Earth Screenshot