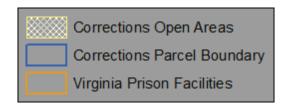

#### Site overview

The Botetourt Correctional Parcel is located on sloped terrain. There is very little open area that is under 8% slope. Some of the hillsides might be utilized ground mount PV.

**Facilities within the Parcel** 

**Botetourt Correctional Center** 

## **Nearby State Entities**

VDOT Troutville Area HQ, 268 State Dr, is located within the corrections boundary. This VDOT site has an annual demand of 114,160 kWh. The VDOT site is mostly forested.

Botetourt Correctional Parcel 201 State Dr. Troutville, VA 24175 Botetourt County