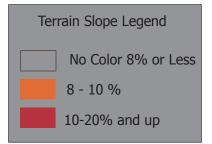

#### Site overview

The Botetourt Correctional Parcel is located on sloped terrain. There is very little open area that is under 8% slope. Some of the hillsides might be utilized ground mount PV.

**Facilities within the Parcel** 