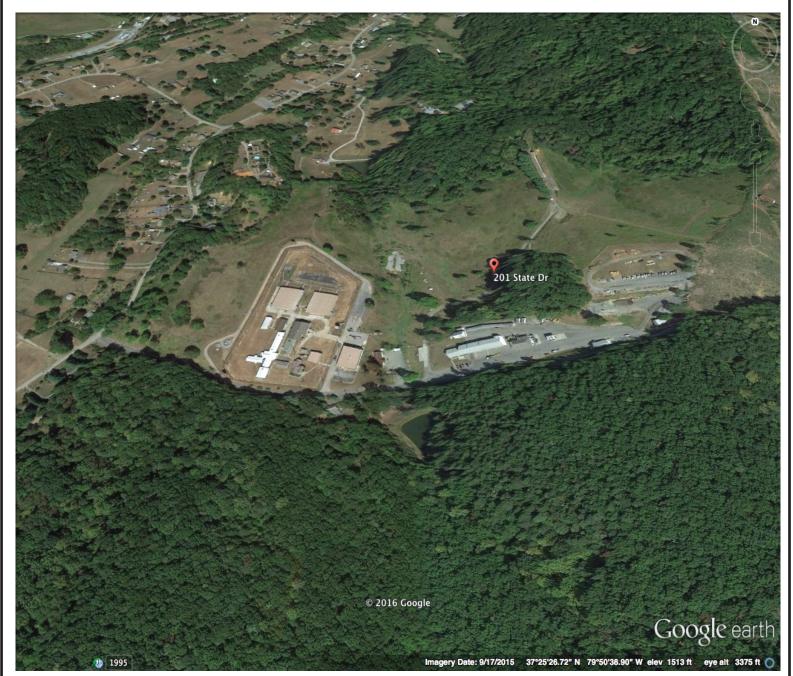

# **Property Information Sheet**

Property or Site Name

**Botetourt Correctional Parcel** 

Address

201 State Dr.

City State Zip

Troutville, VA 24175

County

**Botetourt County** 

**Property Size Acres** 

97.9 acres

**GPS Coordinates** 

37.424295, -79.845543

Number of sites in Parcel

1

Annual Energy Usage (Parcel) Utility Provider

#### Site overview

The Botetourt Correctional Parcel is located on sloped terrain. There is very little open area that is under 8% slope. Some of the hillsides might be utilized ground mount PV.

**Facilities within the Parcel** 