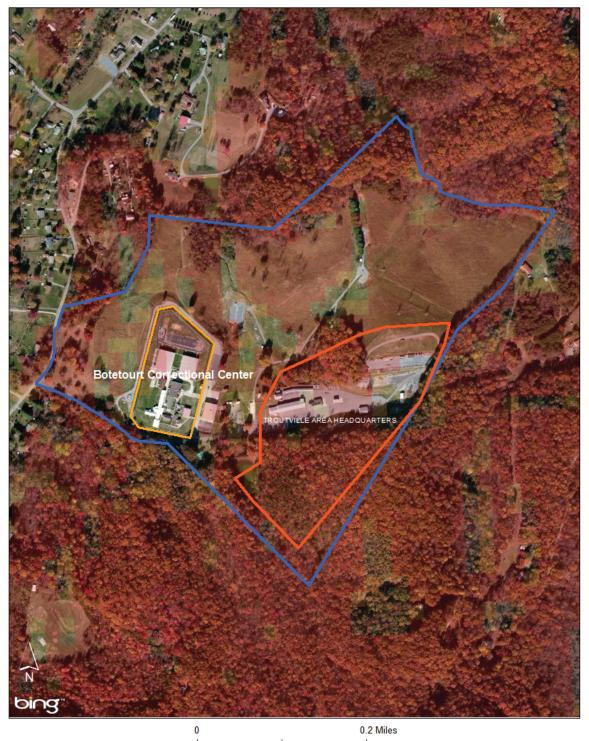

#### Site overview

The Botetourt Correctional Parcel is located on sloped terrain. There is very little open area that is under 8% slope. Some of the hillsides might be utilized ground mount PV.

**Facilities within the Parcel** 

**Botetourt Correctional Center** 

## **Nearby State Entities**

VDOT Troutville Area HQ, 268 State Dr, is located within the corrections boundary. This VDOT site has an annual demand of 114,160 kWh. The VDOT site is mostly forested.

Botetourt Correctional Parcel 201 State Dr. Troutville, VA 24175 Botetourt County

### **Esri ArcGIS Screenshot**

Botetourt Correctional Parcel 201 State Dr. Troutville, VA 24175 Botetourt County

Google Earth 3D Image